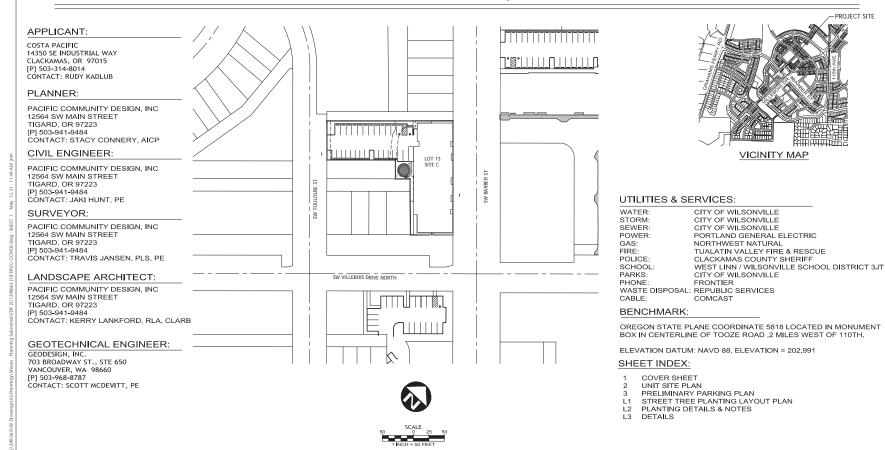

### PROJECT DIRECTORY

ARCHITECT

C2K ARCHITECTURE INC. 1645 NW HOYT ST PORTLAND, OREGON 97209 P: 503.444.2200 CONTACT: JOHN WRIGHT

### CIVIL/LANDSCAPE

PACIFIC COMMUNITY DESIGN 12564 SW MAIN STREET TIGARD, OR 97223 P: 503.828.5097 CONTACT: STACY CONNERY

# DRAWING INDEX\_BLDG C 2 BUILDING C ELEVATIONS SIGNAGE PLAN - BLDG C 2 SIGNAGE PLAN - BLDG C 3 SIGNAGE PLAN - BLDG C 4 SIGNAGE PLAN - BLDG C 2 SITE LIGHTING PLAN - BLC

VICINITY MAP

ARCHITECTURE

**VILLEBOIS VILLAGE** 

COSTA PACIFIC COMMUNITIES

**CENTER** 

SW BARBER ST WILSONVILLE, OR

REVIEW COVER SHEET - BLDG C

COVER SHEET - BLDG O

BUILDING C

FIBER CEMENT BOARD AND BATTEN PANEL: ALPACA (SW 7022)

FIBER CEMENT LAP SIDING: ROCK BOTTOM (SW 7062)