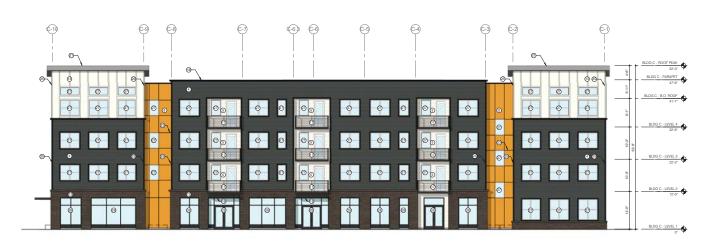

**VILLEBOIS** VILLAGE CENTER COSTA PACIFIC COMMUNITIES

SW BARBER ST WILSONVILLE, OR

TAND USE RELIGION PROPERTY INC. PROPERTY INC

1 BLDG C - ELEVATION - EAST 1/8" = 1'-0"

2 BLDG C - ELEVATION - SOUTH A.331 1/8" = 1'-0"

ARCHITECTURE

|    | KEYNOTES - LUR ELEVATIONS                                                |
|----|--------------------------------------------------------------------------|
| 1  | FIBER CEMENT LAP SIDING - PEPPERCORN                                     |
| 2  | FIBER CEMENT LAP SIDING - DRIFT OF MIST                                  |
| 3  | FIBER CEMENT LAP SIDING - SUNFLOWER ORANGE                               |
| 4  | FIBER CEMENT LAP SIDING - ROCK BOTTOM                                    |
| 5  | FIBER CEMENT LAP SIDING - ALPACA                                         |
| 6  | FIBER CEMENT REVEAL PANEL - WHITE                                        |
| 7  | FIBER CEMENT REVEAL PANEL - GAUNTLET GRAY                                |
| 8  | FIBER CEMENT REVEAL PANEL - MARIGOLD ORANGE                              |
| 9  | FIBER CEMENT REVEAL PANEL - SUNFLOWER ORANGE                             |
| 10 | BRICK VENEER - ASPEN                                                     |
|    | BRICK VENEER - COAL CREEK                                                |
| 12 | BRICK VENEER - MUANA LOA                                                 |
| 13 | FIBER CEMENT BOARD AND BATTEN PANEL - ALPACA                             |
| 14 | GUTTER AND DOWNSPOUT, PAINTED BLACK                                      |
| 15 | FIBER CEMENT REVEAL PANEL - CAVIAR                                       |
| 16 | CABLE RAILING BOLT-ON BALCONY (5'-6" x 8'-10" PLAN DIMS)                 |
| 17 | CABLE RAILING BOLT-ON BALCONY (5'-6" x 10'-6" PLAN DIMS)                 |
| 18 | PAINTED STEEL CHANNEL CANOPY                                             |
| 19 | METAL COPING - BLACK                                                     |
| 20 | METAL COPING, 2-PIECE - BLACK                                            |
| 21 | FIBER CEMENT - FASCIA BOARD - IRON ORE                                   |
| 22 | PAINTED METAL ANGLE FLASHING BETWEEN LAP SIDING AND<br>REVEAL PANEL, TYP |
| 23 | HARDIE REVEAL                                                            |
| 24 | METAL PRE-FORMED OUTSIDE CORNERS @ LAP SIDING                            |
| 25 | 1x4 FIBER CEMENT EDGE TRIM                                               |
| 26 | PAINTED PLATE STEEL CANOPY                                               |
| 27 | VINYL WINDOW                                                             |
| 28 | STOREFRONT SYSTEM                                                        |