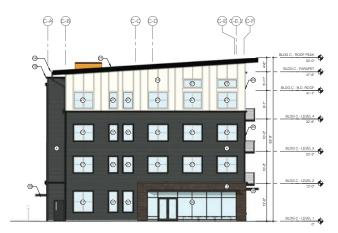

# **VILLEBOIS VILLAGE CENTER**

COSTA PACIFIC COMMUNITIES

SW BARBER ST WILSONVILLE, OR

LOW DUST NO. 1981 NO.

BUILDING C ELEVATIONS

1 BLDG C - ELEVATION - WEST 18" = 1'-0"

ARCHITECTURE

| KEYNOTES - LUR ELEVATIONS |                                                                       |  |
|---------------------------|-----------------------------------------------------------------------|--|
| - 1                       | FIBER CEMENT LAP SIDING - PEPPERCORN                                  |  |
| 2                         | FIBER CEMENT LAP SIDING - DRIFT OF MIST                               |  |
| 3                         | FIBER CEMENT LAP SIDING - SUNFLOWER ORANGE                            |  |
| 4                         | FIBER CEMENT LAP SIDING - ROCK BOTTOM                                 |  |
| 5                         | FIBER CEMENT LAP SIDING - ALPACA                                      |  |
| 6                         | FIBER CEMENT REVEAL PANEL - WHITE                                     |  |
| 7                         | FIBER CEMENT REVEAL PANEL - GAUNTLET GRAY                             |  |
| 8                         | FIBER CEMENT REVEAL PANEL - MARIGOLD ORANGE                           |  |
| 9                         | FIBER CEMENT REVEAL PANEL - SUNFLOWER ORANGE                          |  |
| 10                        | BRICK VENEER - ASPEN                                                  |  |
| 11                        | BRICK VENEER - COAL CREEK                                             |  |
| 12                        | BRICK VENEER - MUANA LOA                                              |  |
| 13                        | FIBER CEMENT BOARD AND BATTEN PANEL - ALPACA                          |  |
| 14                        | GUTTER AND DOWNSPOUT, PAINTED BLACK                                   |  |
| 15                        | FIBER CEMENT REVEAL PANEL - CAVIAR                                    |  |
| 16                        | CABLE RAILING BOLT-ON BALCONY (5'-6" x 8'-10" PLAN DIMS)              |  |
| 17                        | CABLE RAILING BOLT-ON BALCONY (5'-6" x 10'-6" PLAN DIMS)              |  |
| 18                        | PAINTED STEEL CHANNEL CANOPY                                          |  |
| 19                        | METAL COPING - BLACK                                                  |  |
| 20                        | METAL COPING, 2-PIECE - BLACK                                         |  |
| 21                        | FIBER CEMENT - FASCIA BOARD - IRON ORE                                |  |
| 22                        | PAINTED METAL ANGLE FLASHING BETWEEN LAP SIDING AND REVEAL PANEL, TYP |  |
| 23                        | HARDIE REVEAL                                                         |  |
| 24                        | METAL PRE-FORMED OUTSIDE CORNERS @ LAP SIDING                         |  |
| 25                        | 1x4 FIBER CEMENT EDGE TRIM                                            |  |
| 26                        | PAINTED PLATE STEEL CANOPY                                            |  |
| 27                        | VINYL WINDOW                                                          |  |
|                           |                                                                       |  |