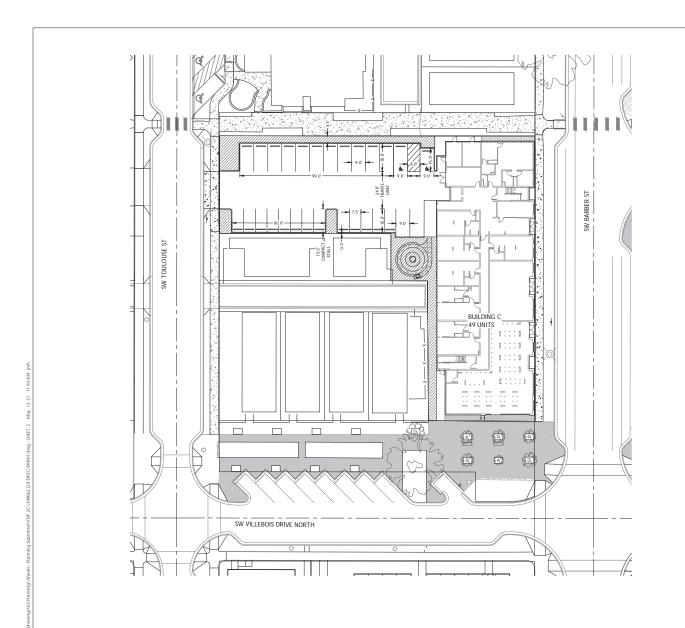

EXISTING
CONDITIONS
AND
DEMOLITION
PLAN

2nd Submittal Date: 05/14/2021

2

LEGEND EXISTING RIGHT-OF-WAY - EXISTING CENTERLINE ---- PROPOSED PUBLIC UTILITY EASEMEN — — PROPOSED BUILDING SETBACK - PROPOSED PROPERTY LINE - EXISTING PROPERTY LINE PDP BOUNDARY LINE PROPOSED HANDICAP RAMP PROPOSED A.C. PAVING PROPOSED SIDEWALK PROPOSED SIDEWALK BY OTHERS EXISTING SIDEWALK

LEGEND:

MU MIXED USE OCCUPANCY

LOT/UNIT COUNT:

APARTMENT UNITS

TOTAL

LAND AREA TABLE:

TOTAL AREA: BUILDING: 0.25 AC PARKING LOT: 0.18 AC LANDSCAPE: 0.06 AG PATIO: 0.01 AC

AVG. DENSITY PER NET ACRE:

98 UNITS / AC

12564 SW Main Street Tigard, OR 97223 [T] 503-941-9484 GEODESIGN, INC

REVISIONS

DATE DESCRIPTION

PDP 2C MOD VILLEBOIS VILLAGE MIXED-USE

> Preliminary Development Plan

SITE/ LAND USE PLAN

2nd Submittal Date: 05/14/2021

BUILDING C