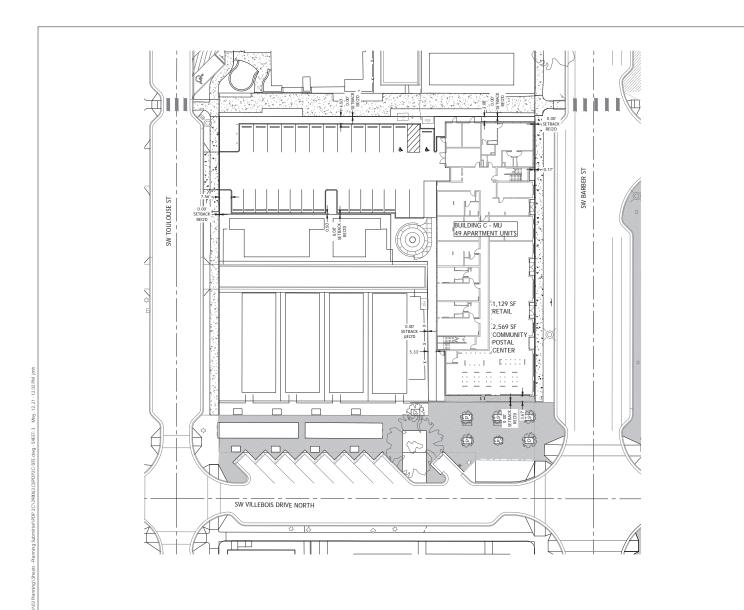

LEGEND:

MU MIXED USE OCCUPANCY

LOT/UNIT COUNT:

APARTMENT UNITS

TOTAL

LAND AREA TABLE:

TOTAL AREA: BUILDING: 0.25 AC PARKING LOT: 0.18 AC LANDSCAPE: 0.06 AG PATIO: 0.01 AC

AVG. DENSITY PER NET ACRE:

98 UNITS / AC

12564 SW Main Street Tigard, OR 97223 [T] 503-941-9484 GEODESIGN, INC

REVISIONS

DATE DESCRIPTION

PDP 2C MOD VILLEBOIS VILLAGE MIXED-USE

> Preliminary Development Plan

SITE/ LAND USE PLAN

2nd Submittal Date: 05/14/2021