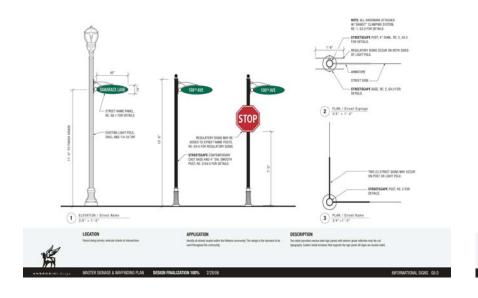

### SIGNAGE PLAN - GENERAL NOTES

S PLAN / Temporary Directores - Small

- SITE AND BUILDING SIGNAGE IS TO BE A DEFERRED SUBMITTAL AND WILL ADHERE BY THE SAP CENTRAL MASTER SIGNAGE AND WAYFINDING PLAN RELEVANT SHEETS FROM THE SAP CENTRAL MASTER SIGNAGE AND WAYFINDING PLAN HAVE BEEN PROVIDED FOR REFERENCE

REVIEW

SIGNAGE PLAN - BLDG C

SIGNAGE PLAN - BLD

SIGNAGE PLAN - BLD

MELT NO.

A.411

- SITE AND BUILDING SIGNAGE IS TO BE A DEFERRED SUBMITTAL AND WILL ADHERE BY THE SAP CENTRAL MASTER SIGNAGE AND WAYFINDING PLAN RELEVANT SHEETS FROM THE SAP CENTRAL MASTER SIGNAGE AND WAYFINDING PLAN HAVE BEEN PROVIDED FOR REFERENCE