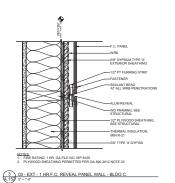

ARCHITECTURE

|    | KEYNOTES - LUR ELEVATIONS                                                |
|----|--------------------------------------------------------------------------|
| 1  | FIBER CEMENT LAP SIDING - PEPPERCORN                                     |
| 2  | FIBER CEMENT LAP SIDING - DRIFT OF MIST                                  |
| 3  | FIBER CEMENT LAP SIDING - SUNFLOWER ORANGE                               |
| 4  | FIBER CEMENT LAP SIDING - ROCK BOTTOM                                    |
| 5  | FIBER CEMENT LAP SIDING - ALPACA                                         |
| 6  | FIBER CEMENT REVEAL PANEL - WHITE                                        |
| 7  | FIBER CEMENT REVEAL PANEL - GAUNTLET GRAY                                |
| 8  | FIBER CEMENT REVEAL PANEL - MARIGOLD ORANGE                              |
| 9  | FIBER CEMENT REVEAL PANEL - SUNFLOWER ORANGE                             |
| 10 | BRICK VENEER - ASPEN                                                     |
|    | BRICK VENEER - COAL CREEK                                                |
| 12 | BRICK VENEER - MUANA LOA                                                 |
| 13 | FIBER CEMENT BOARD AND BATTEN PANEL - ALPACA                             |
| 14 | GUTTER AND DOWNSPOUT, PAINTED BLACK                                      |
| 15 | FIBER CEMENT REVEAL PANEL - CAVIAR                                       |
| 16 | CABLE RAILING BOLT-ON BALCONY (5'-6" x 8'-10" PLAN DIMS)                 |
| 17 | CABLE RAILING BOLT-ON BALCONY (5'-6" x 10'-6" PLAN DIMS)                 |
| 18 | PAINTED STEEL CHANNEL CANOPY                                             |
| 19 | METAL COPING - BLACK                                                     |
| 20 | METAL COPING, 2-PIECE - BLACK                                            |
| 21 | FIBER CEMENT - FASCIA BOARD - IRON ORE                                   |
| 22 | PAINTED METAL ANGLE FLASHING BETWEEN LAP SIDING AND<br>REVEAL PANEL, TYP |
| 23 | HARDIE REVEAL                                                            |
| 24 | METAL PRE-FORMED OUTSIDE CORNERS @ LAP SIDING                            |
| 25 | 1x4 FIBER CEMENT EDGE TRIM                                               |
| 26 | PAINTED PLATE STEEL CANOPY                                               |
| 27 | VINYL WINDOW                                                             |
| 28 | STOREFRONT SYSTEM                                                        |