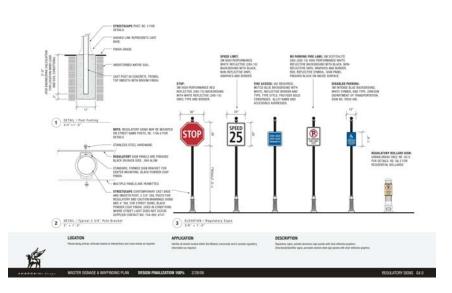

### SIGNAGE PLAN - GENERAL NOTES

S PLAN / Temporary Directores - Small

- SITE AND BUILDING SIGNAGE IS TO BE A DEFERRED SUBMITTAL AND WILL ADHERE BY THE SAP CENTRAL MASTER SIGNAGE AND WAYFINDING PLAN RELEVANT SHEETS FROM THE SAP CENTRAL MASTER SIGNAGE AND WAYFINDING PLAN HAVE BEEN PROVIDED FOR REFERENCE

### SIGNAGE PLAN - GENERAL NOTES

- SITE AND BUILDING SKINAGE IS TO BE A DEFERRED SUBMITTAL AND WILL ADHERE BY THE SAP CENTRAL MASTER SIGNAGE AND MAYFINDING PLAN RELEVANT SHEETS FROM THE SAP CENTRAL MASTER SIGNAGE AND WAYFINDING PLAN HAVE BEEN PROVIDED FOR REFERENCE