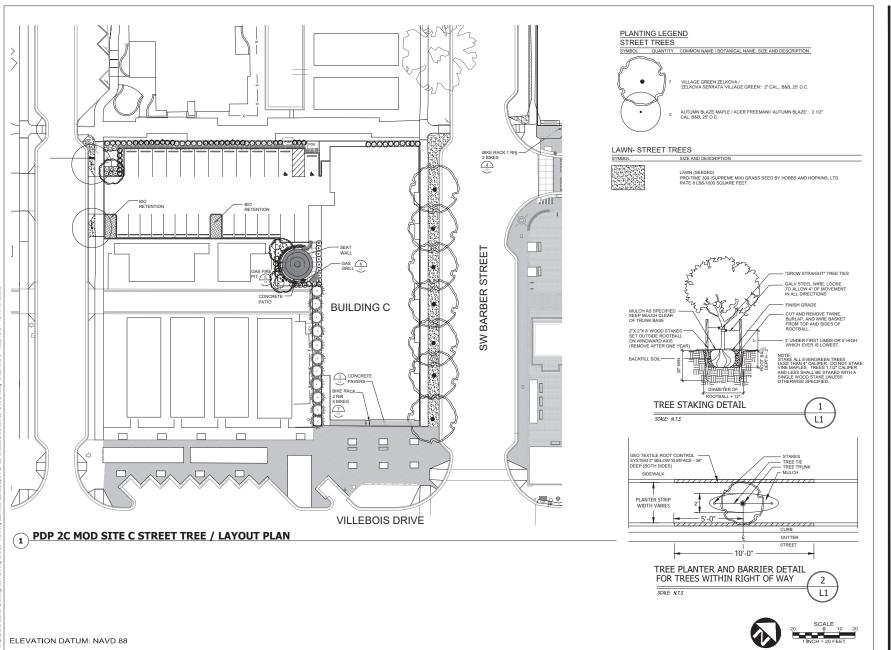

12564 SW Main Street Tigard, OR 97223 [T] 503-941-9484

GEODESIGN, INC

DATE REVISIONS
DESCRIPTION

PDP 2C MOD VILLEBOIS VILLAGE MIXED-USE

> Final Development Plan

STREET TREE
PLANTING
LAYOUT
PLAN

2nd Submittal Date: 05/14/2021

L1

2nd Submittal Date: 05/14/2021

L1

- EXTRANEOUS MATERIAL OR DEBRIS EATRANEOUS MALERIAL OR DEBRIS.

  QUANTITIES SHOWN ARE INTENDED TO ASSIST CONTRACTOR IN EVALUATING THEIR OWN TAKE-OFFS AND ARE NOT GUARANTEED AS ACCURATE REPRESENTATIONS OF REQUIRED MATERIALS. THE
- CONTRACTOR SHALL BE RESPONSIBLE FOR HIS BID QUANTITIES AS REQUIRED BY THE PLANS AND SPECIFICATIONS. IF THERE IS A DISCREPANCY BETWEEN THE NUMBER LABELED ON THE PLANT

**ELEVATION DATUM: NAVD 88** 

PLANTING LEGEND

TRFFS

. ŠHŘUBS

a

 $\langle \hat{} \rangle$ 

0

COMMON NAME / ROTANICAL NAME: SIZE AND DESCRIPTION CREENSPIRE LINDEN / TIL IA CORDATA "CREENSPIRE": 2" CAL. R&R. CHINESE KOUSA DOGWOOD / CORNUS KOUSA CHINESIS: 2" CAL INCENSE CEDAR / CALOCEDRUS DECURRENS: 8'-10' HT., B&B

> COMMON NAME / BOTANICAL NAME: SIZE AND DESCRIPTION EMERALD ARBORVITAE / THUJA OCCIDENTALIS 'EMERALD': 6' HT., B&B DOUBLFILE VIBURNUM / VIBURNUM P. TOMENTOSUM: 2 GAL. WICHITA BLUE JUNIPER / JUNIPERUS SCOPULORUM 'WICHITA': 6' HT., B&B DAVID VIBURNUM / VIBURNUM DAVIDII: 2 GAL. KELSEY REDOSIER DOGWOOD / CORNUS V. SERICEA 'KELSEYI': 2 GAL HYDRANGEA MACROPHYLLA 'RED SENSATION' P.P. #18 197: 2 GAL ANTHONY WATERER SPIREA / SPIREA BIJMAI DA 'ANTHONY WATERER': 2 GAI RHODODENDRON 'PJM': 2 GAL

### ORNAMENTAL GRASS

ION NAME / BOTANICAL NAME: SIZE AND DESCRI DWARF FOUNTAIN GRASS PENNISETUM ALOPECUROIDES 'HAMELN': 2 GAL FOERSTER FEATHER REED GRASS / CALAMAGROSTIS X ACUTIFLORA 'KARL FOERSTER': 1 GAL