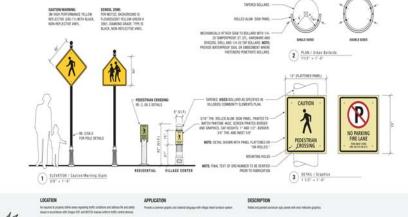

### SIGNAGE PLAN - GENERAL NOTES

S PLAN / Temporary Directores - Small

- SITE AND BUILDING SIGNAGE IS TO BE A DEFERRED SUBMITTAL AND WILL ADHERE BY THE SAP CENTRAL MASTER SIGNAGE AND WAYFINDING PLAN RELEVANT SHEETS FROM THE SAP CENTRAL MASTER SIGNAGE AND WAYFINDING PLAN HAVE BEEN PROVIDED FOR REFERENCE

LAND USE REVIEW

SIGNAGE PLAN - BLDG

MEET NO.

A.412

CAUTION / WARNING SIGNS G5.0

REVIEW

SIGNAGE PLAN - BLDG C

- SITE AND BUILDING SKINAGE IS TO BE A DEFERRED SUBMITTAL AND WILL ADHERE BY THE SAP CENTRAL MASTER SIGNAGE AND MAYENDING PLAN RELEVANT SHEETS FROM THE SAP CENTRAL MASTER SKINAGE AND WAYENDING PLAN HAVE BEEN PROVIDED FOR REFERENCE

### SIGNAGE PLAN - GENERAL NOTES

- SITE AND BUILDING SKINAGE IS TO BE A DEFERRED SUBMITTAL AND WILL ADHERE BY THE SAP CENTRAL MASTER SIGNAGE AND MAYFINDING PLAN RELEVANT SHEETS FROM THE SAP CENTRAL MASTER SIGNAGE AND WAYFINDING PLAN HAVE BEEN PROVIDED FOR REFERENCE