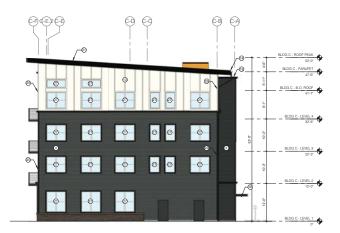

**VILLEBOIS** VILLAGE CENTER COSTA PACIFIC COMMUNITIES

SW BARBER ST WILSONVILLE, OR

TAND USE RELIGION PROPERTY INC. PROPERTY INC

1 BLDG C - ELEVATION - EAST 1/8" = 1'-0"

2 BLDG C - ELEVATION - SOUTH A.331 1/8" = 1'-0"

ARCHITECTURE

|    | KEYNOTES - LUR ELEVATIONS                                                |
|----|--------------------------------------------------------------------------|
| 1  | FIBER CEMENT LAP SIDING - PEPPERCORN                                     |
| 2  | FIBER CEMENT LAP SIDING - DRIFT OF MIST                                  |
| 3  | FIBER CEMENT LAP SIDING - SUNFLOWER ORANGE                               |
| 4  | FIBER CEMENT LAP SIDING - ROCK BOTTOM                                    |
| 5  | FIBER CEMENT LAP SIDING - ALPACA                                         |
| 6  | FIBER CEMENT REVEAL PANEL - WHITE                                        |
| 7  | FIBER CEMENT REVEAL PANEL - GAUNTLET GRAY                                |
| 8  | FIBER CEMENT REVEAL PANEL - MARIGOLD ORANGE                              |
| 9  | FIBER CEMENT REVEAL PANEL - SUNFLOWER ORANGE                             |
| 10 | BRICK VENEER - ASPEN                                                     |
|    | BRICK VENEER - COAL CREEK                                                |
| 12 | BRICK VENEER - MUANA LOA                                                 |
| 13 | FIBER CEMENT BOARD AND BATTEN PANEL - ALPACA                             |
| 14 | GUTTER AND DOWNSPOUT, PAINTED BLACK                                      |
| 15 | FIBER CEMENT REVEAL PANEL - CAVIAR                                       |
| 16 | CABLE RAILING BOLT-ON BALCONY (5'-6" x 8'-10" PLAN DIMS)                 |
| 17 | CABLE RAILING BOLT-ON BALCONY (5'-6" x 10'-6" PLAN DIMS)                 |
| 18 | PAINTED STEEL CHANNEL CANOPY                                             |
| 19 | METAL COPING - BLACK                                                     |
| 20 | METAL COPING, 2-PIECE - BLACK                                            |
| 21 | FIBER CEMENT - FASCIA BOARD - IRON ORE                                   |
| 22 | PAINTED METAL ANGLE FLASHING BETWEEN LAP SIDING AND<br>REVEAL PANEL, TYP |
| 23 | HARDIE REVEAL                                                            |
| 24 | METAL PRE-FORMED OUTSIDE CORNERS @ LAP SIDING                            |
| 25 | 1x4 FIBER CEMENT EDGE TRIM                                               |
| 26 | PAINTED PLATE STEEL CANOPY                                               |
| 27 | VINYL WINDOW                                                             |
| 28 | STOREFRONT SYSTEM                                                        |

# **VILLEBOIS VILLAGE CENTER**

COSTA PACIFIC COMMUNITIES

SW BARBER ST WILSONVILLE, OR

LOW DUST NO. 1981 NO.

BUILDING C ELEVATIONS

1 BLDG C - ELEVATION - WEST 18" = 1'-0"

ARCHITECTURE

| KEYNOTES - LUR ELEVATIONS |                                                                       |  |
|---------------------------|-----------------------------------------------------------------------|--|
| - 1                       | FIBER CEMENT LAP SIDING - PEPPERCORN                                  |  |
| 2                         | FIBER CEMENT LAP SIDING - DRIFT OF MIST                               |  |
| 3                         | FIBER CEMENT LAP SIDING - SUNFLOWER ORANGE                            |  |
| 4                         | FIBER CEMENT LAP SIDING - ROCK BOTTOM                                 |  |
| 5                         | FIBER CEMENT LAP SIDING - ALPACA                                      |  |
| 6                         | FIBER CEMENT REVEAL PANEL - WHITE                                     |  |
| 7                         | FIBER CEMENT REVEAL PANEL - GAUNTLET GRAY                             |  |
| 8                         | FIBER CEMENT REVEAL PANEL - MARIGOLD ORANGE                           |  |
| 9                         | FIBER CEMENT REVEAL PANEL - SUNFLOWER ORANGE                          |  |
| 10                        | BRICK VENEER - ASPEN                                                  |  |
| 11                        | BRICK VENEER - COAL CREEK                                             |  |
| 12                        | BRICK VENEER - MUANA LOA                                              |  |
| 13                        | FIBER CEMENT BOARD AND BATTEN PANEL - ALPACA                          |  |
| 14                        | GUTTER AND DOWNSPOUT, PAINTED BLACK                                   |  |
| 15                        | FIBER CEMENT REVEAL PANEL - CAVIAR                                    |  |
| 16                        | CABLE RAILING BOLT-ON BALCONY (5'-6" x 8'-10" PLAN DIMS)              |  |
| 17                        | CABLE RAILING BOLT-ON BALCONY (5'-6" x 10'-6" PLAN DIMS)              |  |
| 18                        | PAINTED STEEL CHANNEL CANOPY                                          |  |
| 19                        | METAL COPING - BLACK                                                  |  |
| 20                        | METAL COPING, 2-PIECE - BLACK                                         |  |
| 21                        | FIBER CEMENT - FASCIA BOARD - IRON ORE                                |  |
| 22                        | PAINTED METAL ANGLE FLASHING BETWEEN LAP SIDING AND REVEAL PANEL, TYP |  |
| 23                        | HARDIE REVEAL                                                         |  |
| 24                        | METAL PRE-FORMED OUTSIDE CORNERS @ LAP SIDING                         |  |
| 25                        | 1x4 FIBER CEMENT EDGE TRIM                                            |  |
| 26                        | PAINTED PLATE STEEL CANOPY                                            |  |
| 27                        | VINYL WINDOW                                                          |  |
|                           |                                                                       |  |

# **VILLEBOIS VILLAGE CENTER**

COSTA PACIFIC COMMUNITIES

SW BARBER ST WILSONVILLE, OR

PART NO.

PART N

BUILDING C ELEVATIONS