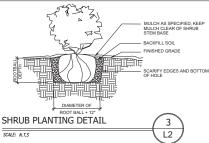

**ELEVATION DATUM: NAVD 88** 

PLANTING LEGEND

TRFFS

. ŠHŘUBS

a

 $\langle \hat{} \rangle$ 

0

COMMON NAME / ROTANICAL NAME: SIZE AND DESCRIPTION CREENSPIRE LINDEN / TIL IA CORDATA "CREENSPIRE": 2" CAL. R&R. CHINESE KOUSA DOGWOOD / CORNUS KOUSA CHINESIS: 2" CAL INCENSE CEDAR / CALOCEDRUS DECURRENS: 8'-10' HT., B&B

> COMMON NAME / BOTANICAL NAME: SIZE AND DESCRIPTION EMERALD ARBORVITAE / THUJA OCCIDENTALIS 'EMERALD': 6' HT., B&B DOUBLFILE VIBURNUM / VIBURNUM P. TOMENTOSUM: 2 GAL. WICHITA BLUE JUNIPER / JUNIPERUS SCOPULORUM 'WICHITA': 6' HT., B&B DAVID VIBURNUM / VIBURNUM DAVIDII: 2 GAL. KELSEY REDOSIER DOGWOOD / CORNUS V. SERICEA 'KELSEYI': 2 GAL HYDRANGEA MACROPHYLLA 'RED SENSATION' P.P. #18 197: 2 GAL ANTHONY WATERER SPIREA / SPIREA BIJMAI DA 'ANTHONY WATERER': 2 GAI RHODODENDRON 'PJM': 2 GAL

### ORNAMENTAL GRASS

ION NAME / BOTANICAL NAME: SIZE AND DESCRI DWARF FOUNTAIN GRASS PENNISETUM ALOPECUROIDES 'HAMELN': 2 GAL FOERSTER FEATHER REED GRASS / CALAMAGROSTIS X ACUTIFLORA 'KARL FOERSTER': 1 GAL

LANDSCAPE AREAS WILL BE PROVIDED WITH AN AUTOMATIC UNDERGROUND IRRIGATION SYSTEM DESIGNED BY CONTRACTOR, CONTRACTOR WILL PROVIDE MATERIALS AND INSTALL ALL IRRIGATION DOWNSTREAM OF THE WATER METER. 2.0 DNOT PROVIDE IRRIGATION WITHIN THE EXPINING TREES TO REMAIN DRIPLINE.