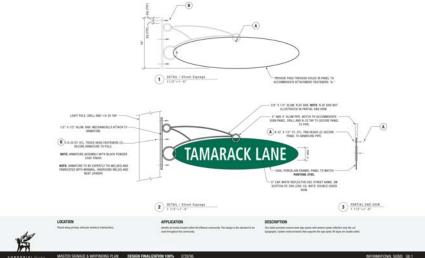

### SIGNAGE PLAN - GENERAL NOTES

S PLAN / Temporary Directores - Small

- SITE AND BUILDING SIGNAGE IS TO BE A DEFERRED SUBMITTAL AND WILL ADHERE BY THE SAP CENTRAL MASTER SIGNAGE AND WAYFINDING PLAN RELEVANT SHEETS FROM THE SAP CENTRAL MASTER SIGNAGE AND WAYFINDING PLAN HAVE BEEN PROVIDED FOR REFERENCE

REVIEW

SIGNAGE PLAN - BLDG C

SIGNAGE PLAN - BLD

SIGNAGE PLAN - BLD

MELT NO.

A.411

- SITE AND BUILDING SIGNAGE IS TO BE A DEFERRED SUBMITTAL AND WILL ADHERE BY THE SAP CENTRAL MASTER SIGNAGE AND WAYFINDING PLAN RELEVANT SHEETS FROM THE SAP CENTRAL MASTER SIGNAGE AND WAYFINDING PLAN HAVE BEEN PROVIDED FOR REFERENCE