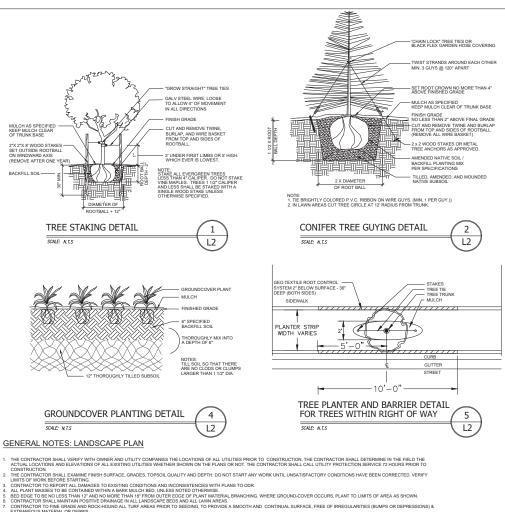

LANDSCAPE AREAS WILL BE PROVIDED WITH AN AUTOMATIC UNDERGROUND IRRIGATION SYSTEM DESIGNED BY CONTRACTOR, CONTRACTOR WILL PROVIDE MATERIALS AND INSTALL ALL IRRIGATION DOWNSTREAM OF THE WATER METER. 2.0 DNOT PROVIDE IRRIGATION WITHIN THE EXPINING TREES TO REMAIN DRIPLINE.

### BIORETENTION CELL PLANTING LEGEND

QUANTITIES PER CITY OF WILSONVILLE STANDARDS CALCULATE PER 100 SF OF FACILITY AREA

MOISTURE ZONE (S): 115 HERBACEOUS PLANTS

MOISTURE ZONE (A): 3 LARGE SHRUBS/SMALL TREES.

4 SMALL SHRUBS, AND 115 GROUNDCOVER PLANTS

MOISTURE ZONE (B): 1 TREE, 3 LARGE SHRUBS, 4 SMALL SHRUBS, AND 115 GROUNDCOVER PLANTS

MOISTURE ZONE (C & D): 115 SEDUMS, AND HERBACEOUS PLANTS

ALL PLANTING PLANS MUST HAVE A NINIMUM OF 50% EVERGREEN PLANTS AND AT LEAST TWO SPECIES FROM THE HERBACEOUS AND SMALL SHRUBS/GROUNDCOVER PLANT COMMUNITIES.

### MOISTURE ZONE (A)

SYMBOL COMMON NAME / Botanical name: Size and Description

WEEDING ALASKAN CEDAR / Champeoungrie nontkatengie 'Pendula' : 7-8' Ht R&R PACIFIC DOGWOOD / Cornus nuttallii: 2" Cal., B&B

NOOTKA ROSE / Rosa nutkana: #1 CONTAINER

RED TWIG DOGWOOD / Comus sericea: #1 CONTAINER

KELSEY DOGWOOD / Cornus sericea 'Kelsevi': #1 CONTAINER

MOISTURE ZONE (S): (4" PLUGS @ 12" O.C.)

SLOUGH SEDGE / Carex obnupta 34% SOFT RUSH / Juncus tenius SMALL FRUITED BULRUSH / Scirpus microcarpus

PDP 2C MOD VILLEBOIS VILLAGE MIXED-USE

> Final Development Plan

PLANTING **DETAILS & NOTES** 

2nd Submittal Date: 05/14/2021

Villebois

C2K

97223 [T] 503-941-9484

GEODESIGN, INC