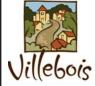

7

**ELEVATION DATUM: NAVD 88** 

TREE PROTECTION FENCING GRADING LIMITS

12564 SW Main Street Tigard, OR 97223 [T] 503-941-9484

GEODESIGN, INC

REVISIONS DATE DESCRIPTION

PDP 2C MOD VILLEBOIS VILLAGE MIXED-USE

> Preliminary Development Plan

**PRELIMINARY** TREE PRESERVATION PLAN

2nd Submittal Date:

8

05/14/2021

ALL CONSTRUCTION AND GRADING WITHIN TREE PROTECTION ZONE IS TO BE COMPLETED UNDER DIRECT SUPERVISION OF PROJECT ARBORIST.

CONTACT: MORGAN HOLEN PHONE: 503-646-4349

THE INTENT OF THE PLAN IS TO RETAIN AND INCORPORATE THE MAXIMUM QUANTITY OF TREES WITH IMPORTANT, GOOD, AND MODERATE CLASSIFICATIONS. THE FOLLOWING CLASSIFICATION SYSTEM WAS USED:

CLASSIFICATION METHOD:
TREES WERE RATED BASED ON THE FOLLOWING CONSIDERATIONS:
1. HEALTH
2. SPECIES (NATIVES WITH HABITAT AND ECOSYSTEM VALUE)
3. COMPATBILITY WITH DEVELOPMENT
4. FORM / VISUAL INTEREST / MATURE SIZE

TREES RANKED AS IMPORTANT WERE RATED HIGH IN ALL FOUR AREAS.

TREES IN THE GOOD CATEGORY HAD GOOD HEALTH AND WERE A DESIRABLE SPECIES, BUT HAD IRREGULAR FORM OR LESS COMPATIBILITY WITH DEVELOPMENT.

TREES IN THE MODERATE CATEGORY HAD GOOD TO MODERATE HEALTH AND FORM, BUT WERE A LESS DESIRABLE SPECIES OR MAY BE LESS COMPATIBLE WITH DEVELOPMENT.

TREES IN THE POOR CATEGORY HAD POOR HEALTH AND/OR SUBSTANTIAL DAMAGE.

DAMAGE

NOTES:

1. THE INFORMATION PROVIDED WITHIN THE PROJECT BOUNDARY IS BASED ON AN ON-SITE EVALUATION OF THE EXISTING TREES BY ARBORIST MORGAN HOLAN AND WAS PROVIDED IN A TREE REPORT INCLUDED WITH THE APPLICATION MATERIALS.