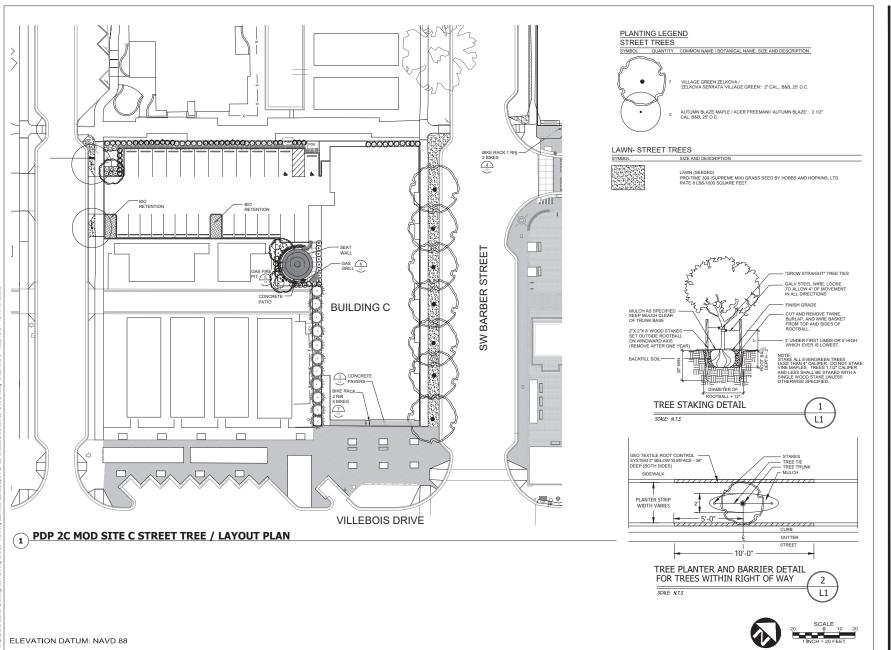

12564 SW Main Street Tigard, OR 97223 [T] 503-941-9484

GEODESIGN, INC

DATE REVISIONS
DESCRIPTION

PDP 2C MOD VILLEBOIS VILLAGE MIXED-USE

> Final Development Plan

STREET TREE
PLANTING
LAYOUT
PLAN

2nd Submittal Date: 05/14/2021

L1

2nd Submittal Date: 05/14/2021

L1

- EXTRANEOUS MATERIAL OR DEBRIS EATRANEOUS MALERIAL OR DEBRIS.

  QUANTITIES SHOWN ARE INTENDED TO ASSIST CONTRACTOR IN EVALUATING THEIR OWN TAKE-OFFS AND ARE NOT GUARANTEED AS ACCURATE REPRESENTATIONS OF REQUIRED MATERIALS. THE
- CONTRACTOR SHALL BE RESPONSIBLE FOR HIS BID QUANTITIES AS REQUIRED BY THE PLANS AND SPECIFICATIONS. IF THERE IS A DISCREPANCY BETWEEN THE NUMBER LABELED ON THE PLANT

**ELEVATION DATUM: NAVD 88** 

PLANTING LEGEND

TRFFS

. ŠHŘUBS

a

 $\langle \hat{} \rangle$ 

0

COMMON NAME / ROTANICAL NAME: SIZE AND DESCRIPTION CREENSPIRE LINDEN / TIL IA CORDATA "CREENSPIRE": 2" CAL. R&R. CHINESE KOUSA DOGWOOD / CORNUS KOUSA CHINESIS: 2" CAL INCENSE CEDAR / CALOCEDRUS DECURRENS: 8'-10' HT., B&B