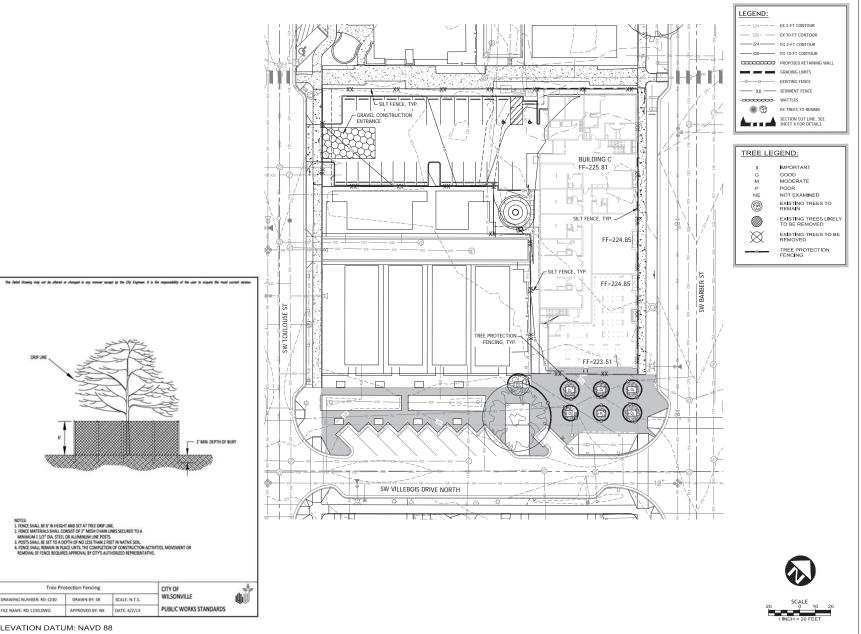

**ELEVATION DATUM: NAVD 88** 

REVISIONS

DESCRIPTION

DATE

PDP 2C MOD VILLEBOIS VILLAGE MIXED-USE

> Preliminary Development Plan

**PRELIMINARY** GRADING & EROSION CONTROL PLAN

2nd Submittal Date: 05/14/2021

7

**ELEVATION DATUM: NAVD 88** 

TREE PROTECTION FENCING GRADING LIMITS

12564 SW Main Street Tigard, OR 97223 [T] 503-941-9484

GEODESIGN, INC

REVISIONS DATE DESCRIPTION

PDP 2C MOD VILLEBOIS VILLAGE MIXED-USE

> Preliminary Development Plan

**PRELIMINARY** TREE PRESERVATION PLAN

2nd Submittal Date:

8

05/14/2021

ALL CONSTRUCTION AND GRADING WITHIN TREE PROTECTION ZONE IS TO BE COMPLETED UNDER DIRECT SUPERVISION OF PROJECT ARBORIST.

CONTACT: MORGAN HOLEN PHONE: 503-646-4349

THE INTENT OF THE PLAN IS TO RETAIN AND INCORPORATE THE MAXIMUM QUANTITY OF TREES WITH IMPORTANT, GOOD, AND MODERATE CLASSIFICATIONS. THE FOLLOWING CLASSIFICATION SYSTEM WAS USED:

CLASSIFICATION METHOD:
TREES WERE RATED BASED ON THE FOLLOWING CONSIDERATIONS:
1. HEALTH
2. SPECIES (NATIVES WITH HABITAT AND ECOSYSTEM VALUE)
3. COMPATBILITY WITH DEVELOPMENT
4. FORM / VISUAL INTEREST / MATURE SIZE

TREES RANKED AS IMPORTANT WERE RATED HIGH IN ALL FOUR AREAS.

TREES IN THE GOOD CATEGORY HAD GOOD HEALTH AND WERE A DESIRABLE SPECIES, BUT HAD IRREGULAR FORM OR LESS COMPATIBILITY WITH DEVELOPMENT.

TREES IN THE MODERATE CATEGORY HAD GOOD TO MODERATE HEALTH AND FORM, BUT WERE A LESS DESIRABLE SPECIES OR MAY BE LESS COMPATIBLE WITH DEVELOPMENT.

TREES IN THE POOR CATEGORY HAD POOR HEALTH AND/OR SUBSTANTIAL DAMAGE.

DAMAGE

NOTES:

1. THE INFORMATION PROVIDED WITHIN THE PROJECT BOUNDARY IS BASED ON AN ON-SITE EVALUATION OF THE EXISTING TREES BY ARBORIST MORGAN HOLAN AND WAS PROVIDED IN A TREE REPORT INCLUDED WITH THE APPLICATION MATERIALS.