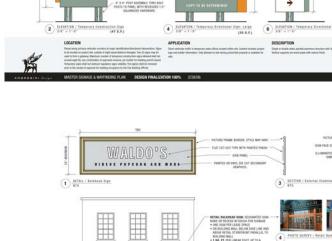

### SIGNAGE PLAN - GENERAL NOTES

S PLAN / Temporary Directores - Small

- SITE AND BUILDING SIGNAGE IS TO BE A DEFERRED SUBMITTAL AND WILL ADHERE BY THE SAP CENTRAL MASTER SIGNAGE AND WAYFINDING PLAN RELEVANT SHEETS FROM THE SAP CENTRAL MASTER SIGNAGE AND WAYFINDING PLAN HAVE BEEN PROVIDED FOR REFERENCE

### SIGNAGE PLAN - GENERAL NOTES

- SITE AND BUILDING SKINAGE IS TO BE A DEFERRED SUBMITTAL AND WILL ADHERE BY THE SAP CENTRAL MASTER SIGNAGE AND MAYFINDING PLAN RELEVANT SHEETS FROM THE SAP CENTRAL MASTER SIGNAGE AND WAYFINDING PLAN HAVE BEEN PROVIDED FOR REFERENCE