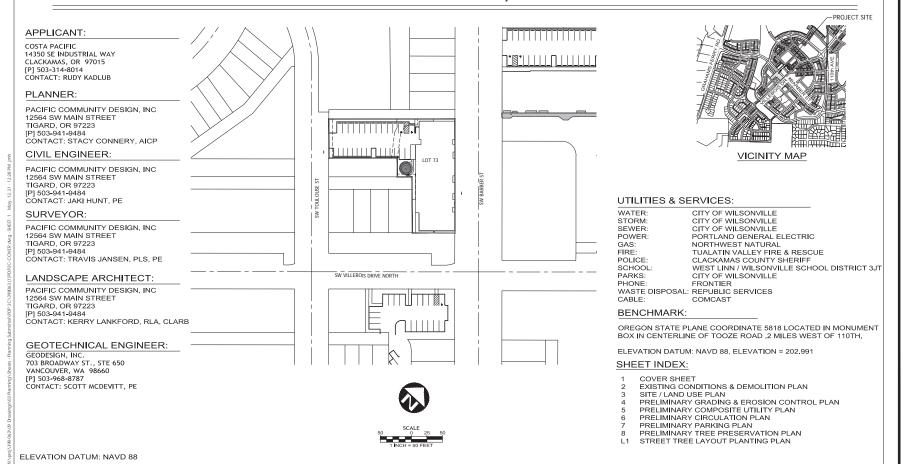

# PHASE 2 CENTRAL MODIFICATION VILLEBOIS VILLAGE MIXED-USE PRELIMINARY DEVELOPMENT PLAN

TL 2100, TOWNSHIP 3 SOUTH, RANGE 1 WEST, SECTION 15 W.M. CITY OF WILSONVILLE. OREGON

REVISIONS DATE DESCRIPTION

PDP 2C MOD VILLEBOIS VILLAGE MIXED-USE

> Preliminary Development Plan

> > COVER SHEET

2nd Submittal Date: 05/14/2021

(T) 503-941-9484 GEODESIGN, INC

REVISIONS
DATE DESCRIPTION

PDP 2C MOD VILLEBOIS VILLAGE MIXED-USE

> Preliminary Development Plan