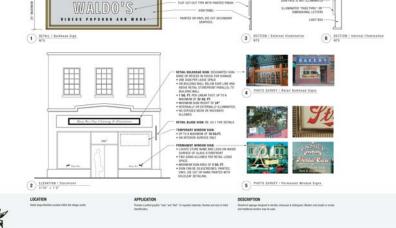

### SIGNAGE PLAN - GENERAL NOTES

S PLAN / Temporary Directores - Small

- SITE AND BUILDING SIGNAGE IS TO BE A DEFERRED SUBMITTAL AND WILL ADHERE BY THE SAP CENTRAL MASTER SIGNAGE AND WAYFINDING PLAN RELEVANT SHEETS FROM THE SAP CENTRAL MASTER SIGNAGE AND WAYFINDING PLAN HAVE BEEN PROVIDED FOR REFERENCE

### SIGNAGE PLAN - GENERAL NOTES

- SITE AND BUILDING SKINAGE IS TO BE A DEFERRED SUBMITTAL AND WILL ADHERE BY THE SAP CENTRAL MASTER SIGNAGE AND MAYFINDING PLAN RELEVANT SHEETS FROM THE SAP CENTRAL MASTER SIGNAGE AND WAYFINDING PLAN HAVE BEEN PROVIDED FOR REFERENCE