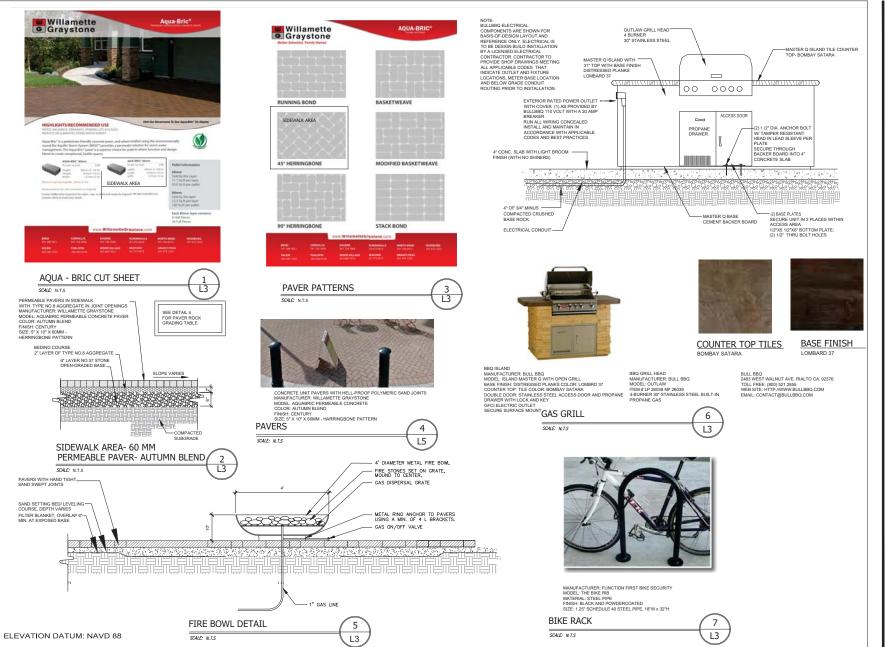

PDP 2C MOD VILLEBOIS VILLAGE MIXED-USE

> Final Development Plan

PLANTING **DETAILS & NOTES** 

2nd Submittal Date: 05/14/2021

Villebois

C2K

97223 [T] 503-941-9484

GEODESIGN, INC

REVISIONS
DATE DESCRIPTION

PDP 2C MOD VILLEBOIS VILLAGE

MIXED-USE

Final Development Plan

DETAILS

2nd Submittal Date: 05/14/2021

\_3

WILSONVILLE, OR RESIDENTIAL MIXED-USE DEVELOPMENT