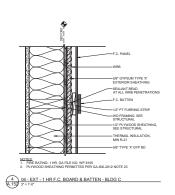

ARCHITECTURE

|    | KEYNOTES - LUR ELEVATIONS                                                |
|----|--------------------------------------------------------------------------|
| 1  | FIBER CEMENT LAP SIDING - PEPPERCORN                                     |
| 2  | FIBER CEMENT LAP SIDING - DRIFT OF MIST                                  |
| 3  | FIBER CEMENT LAP SIDING - SUNFLOWER ORANGE                               |
| 4  | FIBER CEMENT LAP SIDING - ROCK BOTTOM                                    |
| 5  | FIBER CEMENT LAP SIDING - ALPACA                                         |
| 6  | FIBER CEMENT REVEAL PANEL - WHITE                                        |
| 7  | FIBER CEMENT REVEAL PANEL - GAUNTLET GRAY                                |
| 8  | FIBER CEMENT REVEAL PANEL - MARIGOLD ORANGE                              |
| 9  | FIBER CEMENT REVEAL PANEL - SUNFLOWER ORANGE                             |
| 10 | BRICK VENEER - ASPEN                                                     |
|    | BRICK VENEER - COAL CREEK                                                |
| 12 | BRICK VENEER - MUANA LOA                                                 |
| 13 | FIBER CEMENT BOARD AND BATTEN PANEL - ALPACA                             |
| 14 | GUTTER AND DOWNSPOUT, PAINTED BLACK                                      |
| 15 | FIBER CEMENT REVEAL PANEL - CAVIAR                                       |
| 16 | CABLE RAILING BOLT-ON BALCONY (5'-6" x 8'-10" PLAN DIMS)                 |
| 17 | CABLE RAILING BOLT-ON BALCONY (5'-6" x 10'-6" PLAN DIMS)                 |
| 18 | PAINTED STEEL CHANNEL CANOPY                                             |
| 19 | METAL COPING - BLACK                                                     |
| 20 | METAL COPING, 2-PIECE - BLACK                                            |
| 21 | FIBER CEMENT - FASCIA BOARD - IRON ORE                                   |
| 22 | PAINTED METAL ANGLE FLASHING BETWEEN LAP SIDING AND<br>REVEAL PANEL, TYP |
| 23 | HARDIE REVEAL                                                            |
| 24 | METAL PRE-FORMED OUTSIDE CORNERS @ LAP SIDING                            |
| 25 | 1x4 FIBER CEMENT EDGE TRIM                                               |
| 26 | PAINTED PLATE STEEL CANOPY                                               |
| 27 | VINYL WINDOW                                                             |
| 28 | STOREFRONT SYSTEM                                                        |