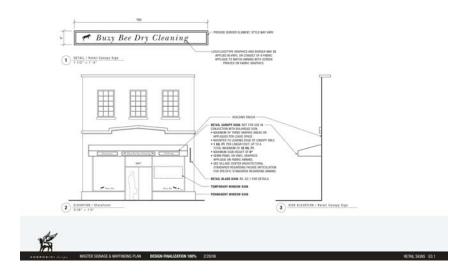

### SIGNAGE PLAN - GENERAL NOTES

S PLAN / Temporary Directores - Small

- SITE AND BUILDING SIGNAGE IS TO BE A DEFERRED SUBMITTAL AND WILL ADHERE BY THE SAP CENTRAL MASTER SIGNAGE AND WAYFINDING PLAN RELEVANT SHEETS FROM THE SAP CENTRAL MASTER SIGNAGE AND WAYFINDING PLAN HAVE BEEN PROVIDED FOR REFERENCE

### SIGNAGE PLAN - GENERAL NOTES

- SITE AND BUILDING SKINAGE IS TO BE A DEFERRED SUBMITTAL AND WILL ADHERE BY THE SAP CENTRAL MASTER SIGNAGE AND MAYFINDING PLAN RELEVANT SHEETS FROM THE SAP CENTRAL MASTER SIGNAGE AND WAYFINDING PLAN HAVE BEEN PROVIDED FOR REFERENCE