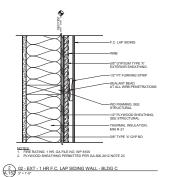

ARCHITECTURE

|    | KEYNOTES - LUR ELEVATIONS                                                |
|----|--------------------------------------------------------------------------|
| 1  | FIBER CEMENT LAP SIDING - PEPPERCORN                                     |
| 2  | FIBER CEMENT LAP SIDING - DRIFT OF MIST                                  |
| 3  | FIBER CEMENT LAP SIDING - SUNFLOWER ORANGE                               |
| 4  | FIBER CEMENT LAP SIDING - ROCK BOTTOM                                    |
| 5  | FIBER CEMENT LAP SIDING - ALPACA                                         |
| 6  | FIBER CEMENT REVEAL PANEL - WHITE                                        |
| 7  | FIBER CEMENT REVEAL PANEL - GAUNTLET GRAY                                |
| 8  | FIBER CEMENT REVEAL PANEL - MARIGOLD ORANGE                              |
| 9  | FIBER CEMENT REVEAL PANEL - SUNFLOWER ORANGE                             |
| 10 | BRICK VENEER - ASPEN                                                     |
|    | BRICK VENEER - COAL CREEK                                                |
| 12 | BRICK VENEER - MUANA LOA                                                 |
| 13 | FIBER CEMENT BOARD AND BATTEN PANEL - ALPACA                             |
| 14 | GUTTER AND DOWNSPOUT, PAINTED BLACK                                      |
| 15 | FIBER CEMENT REVEAL PANEL - CAVIAR                                       |
| 16 | CABLE RAILING BOLT-ON BALCONY (5'-6" x 8'-10" PLAN DIMS)                 |
| 17 | CABLE RAILING BOLT-ON BALCONY (5'-6" x 10'-6" PLAN DIMS)                 |
| 18 | PAINTED STEEL CHANNEL CANOPY                                             |
| 19 | METAL COPING - BLACK                                                     |
| 20 | METAL COPING, 2-PIECE - BLACK                                            |
| 21 | FIBER CEMENT - FASCIA BOARD - IRON ORE                                   |
| 22 | PAINTED METAL ANGLE FLASHING BETWEEN LAP SIDING AND<br>REVEAL PANEL, TYP |
| 23 | HARDIE REVEAL                                                            |
| 24 | METAL PRE-FORMED OUTSIDE CORNERS @ LAP SIDING                            |
| 25 | 1x4 FIBER CEMENT EDGE TRIM                                               |
| 26 | PAINTED PLATE STEEL CANOPY                                               |
| 27 | VINYL WINDOW                                                             |
| 28 | STOREFRONT SYSTEM                                                        |