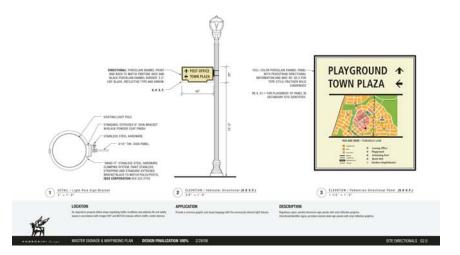

### SIGNAGE PLAN - GENERAL NOTES

S PLAN / Temporary Directores - Small

- SITE AND BUILDING SIGNAGE IS TO BE A DEFERRED SUBMITTAL AND WILL ADHERE BY THE SAP CENTRAL MASTER SIGNAGE AND WAYFINDING PLAN RELEVANT SHEETS FROM THE SAP CENTRAL MASTER SIGNAGE AND WAYFINDING PLAN HAVE BEEN PROVIDED FOR REFERENCE

### SIGNAGE PLAN - GENERAL NOTES

- SITE AND BUILDING SKINAGE IS TO BE A DEFERRED SUBMITTAL AND WILL ADHERE BY THE SAP CENTRAL MASTER SIGNAGE AND MAYFINDING PLAN RELEVANT SHEETS FROM THE SAP CENTRAL MASTER SIGNAGE AND WAYFINDING PLAN HAVE BEEN PROVIDED FOR REFERENCE