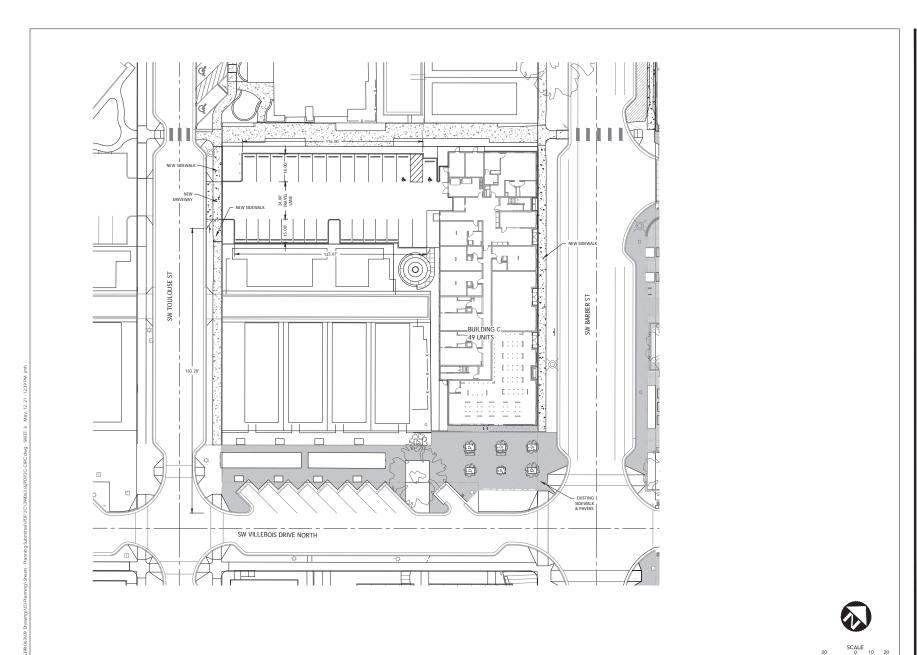

### ARCH SITE PLAN - GENERAL NOTES

## PHASED DEVELOPMENT PLAN

- TOTAL CONSTRUCTION TIME FOR BULLDINGS A, B, AND C IS STRAINED TO LAST BETWEEN IS AND IS MONTHS

  CALL ROUNDLY 1 MONTH ARMY, FOLLOWED BY A THEN BY CALL ROUNDLY 1 MONTHS ARMY. FOLLOWED BY A THEN BY CALL ROUNDLY 1 MONTHS ARMY. THE WORK WILL BE COMPLETED DURING THE LAST 3 4 MONTHS OF CONSTRUCTION

  NOTE: SEE SEPARATE APPLICATION PACKAGE FOR BLOGS A & B, BLOG A AS I PECHANATION SHOWN HERE BY FOR REFERENCE ONLY.

ARCHITECTURE

**VILLEBOIS VILLAGE CENTER** 

COSTA PACIFIC COMMUNITIES

SW BARBER ST WILSONVILLE, OR

PRELIMINARY FOR CONSTRU

ARCHITECTURAL SITE PLAN -

C:Revit\_Local/18115\_Vilebois\_sahote

021112641AM

C:Revit\_Local/18115\_Vilebois\_saholar.nrt

021 11:24:51 AM

C:Revit\_Local/18115\_Villebois\_seholar.

2021 11:24:52 AM