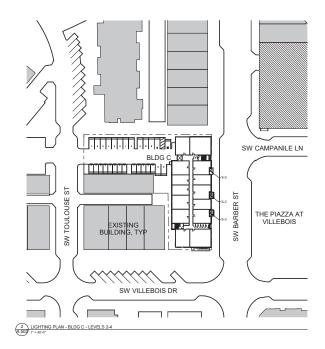

SITE LIGHTING PLAN - BLDG C

### LIGHTING PLAN - GENERAL NOTES

- ALL OUTDOOR LIGHTING WILL BE DESIGNED TO MEET THE REQUIREMENTS OF LZ 2 OF THE LIGHT ZONE MAP.

COSTA PACIFIC COMMUNITIES

SW BARBER ST WILSONVILLE, OR

PRELIMINARY IN THE PROPERTY OF THE PROPERTY OF

# **VILLEBOIS** VILLAGE CENTER

COSTA PACIFIC COMMUNITIES

SW BARBER ST WILSONVILLE, OR

PRETINE FOR CONSTRUCTION PRETINE FOR CONSTRUCTION PRETINE FOR CONSTRUCTION PROPERTY. NO. 100 PROPERTY OF THE P

D-1

EXTERIOR RECESSED LED DOWNLIGHT

EATON RL6-DM OR SIMILAR

S-2

EXTERIOR RECESSED LED DOWNLIGHT

EATON ENV OR SIMILAR

EXTERIOR UP AND DOWNLIGHT SCONCE
 EATON LANTERRA 9004-W2-RW OR SIMILAR

S-3

EXTERIOR DOWNLIGHT SCONCE

EATON LANTERRA 9004-W1-RW OR SIMILAR