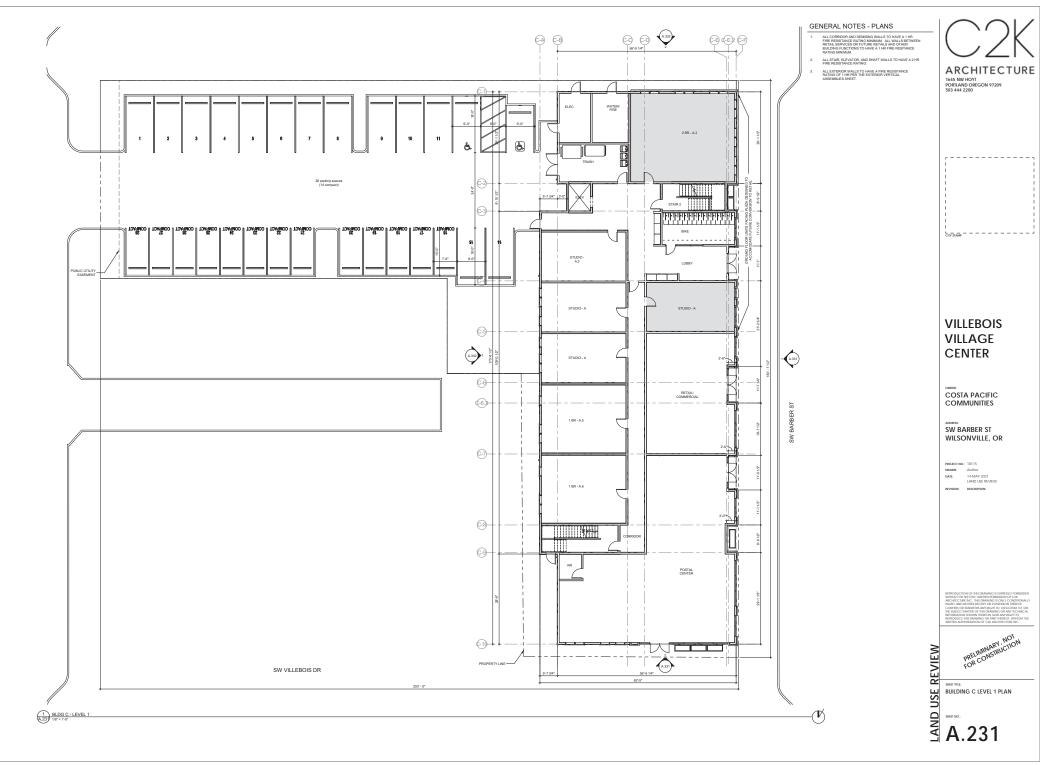

### BUILDING C OVERVIEW

SEE SEPARATE LUR APPLICATION PACKAGE FOR BLDGS A AND B, WHICH ARE INCLUDED WITHIN THIS PROPOSED PROJECT.

### BUILDING C SUMMARY

# DRAWING INDEX\_BLDG C 2 BUILDING C ELEVATIONS SIGNAGE PLAN - BLDG C 2 SIGNAGE PLAN - BLDG C 3 SIGNAGE PLAN - BLDG C 4 SIGNAGE PLAN - BLDG C 2 SITE LIGHTING PLAN - BLC

VICINITY MAP

ARCHITECTURE

**VILLEBOIS VILLAGE** 

COSTA PACIFIC COMMUNITIES

**CENTER** 

SW BARBER ST WILSONVILLE, OR

REVIEW COVER SHEET - BLDG C

COVER SHEET - BLDG O

BUILDING C

FIBER CEMENT BOARD AND BATTEN PANEL: ALPACA (SW 7022)

FIBER CEMENT LAP SIDING: ROCK BOTTOM (SW 7062)