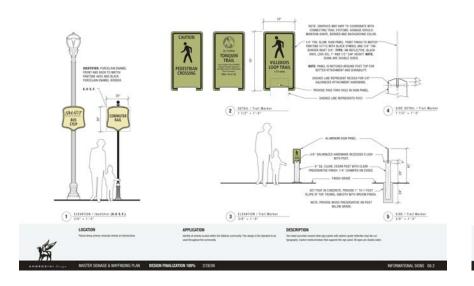

LAND USE REVIEW

SIGNAGE PLAN - BLDG

MEET NO.

A.412

CAUTION / WARNING SIGNS G5.0

REVIEW

SIGNAGE PLAN - BLDG C

- SITE AND BUILDING SKINAGE IS TO BE A DEFERRED SUBMITTAL AND WILL ADHERE BY THE SAP CENTRAL MASTER SIGNAGE AND MAYENDING PLAN RELEVANT SHEETS FROM THE SAP CENTRAL MASTER SKINAGE AND WAYENDING PLAN HAVE BEEN PROVIDED FOR REFERENCE

### SIGNAGE PLAN - GENERAL NOTES

- SITE AND BUILDING SKINAGE IS TO BE A DEFERRED SUBMITTAL AND WILL ADHERE BY THE SAP CENTRAL MASTER SIGNAGE AND MAYFINDING PLAN RELEVANT SHEETS FROM THE SAP CENTRAL MASTER SIGNAGE AND WAYFINDING PLAN HAVE BEEN PROVIDED FOR REFERENCE