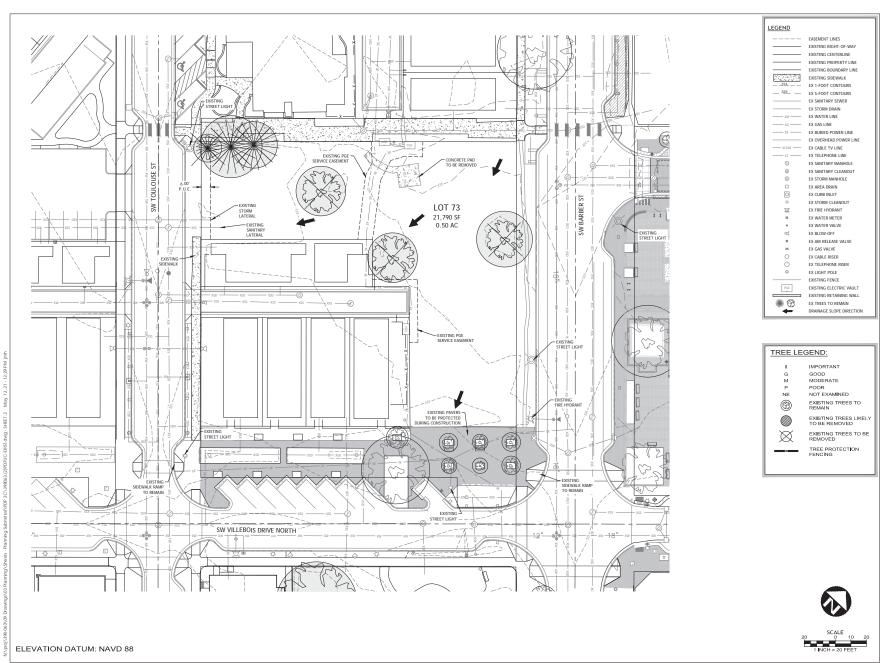

EXISTING
CONDITIONS
AND
DEMOLITION
PLAN

2nd Submittal Date: 05/14/2021

2

LEGEND EXISTING RIGHT-OF-WAY - EXISTING CENTERLINE ---- PROPOSED PUBLIC UTILITY EASEMEN — — PROPOSED BUILDING SETBACK - PROPOSED PROPERTY LINE - EXISTING PROPERTY LINE PDP BOUNDARY LINE PROPOSED HANDICAP RAMP PROPOSED A.C. PAVING PROPOSED SIDEWALK PROPOSED SIDEWALK BY OTHERS EXISTING SIDEWALK

LEGEND:

MU MIXED USE OCCUPANCY

LOT/UNIT COUNT:

APARTMENT UNITS

TOTAL

LAND AREA TABLE:

TOTAL AREA: BUILDING: 0.25 AC PARKING LOT: 0.18 AC LANDSCAPE: 0.06 AG PATIO: 0.01 AC

AVG. DENSITY PER NET ACRE: