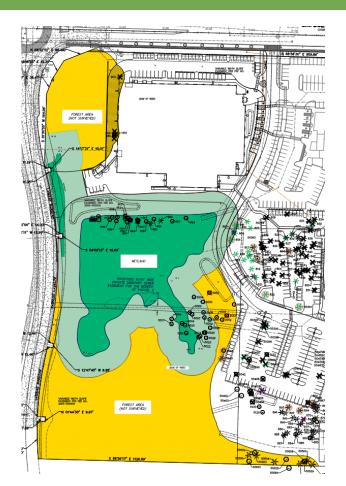

### **Type C Tree Removal Plan**

- Trees inventoried: 173
- Proposed for removal: 72
- Proposed for retention: 101 "Situational" tracs: 21

#### **SROZ Map Verification & SRIR Review**

- Detailed site analysis
- Delineated specific resource boundaries
- Analyzed impacts of exempt development within SROZ
- Mitigation Plan