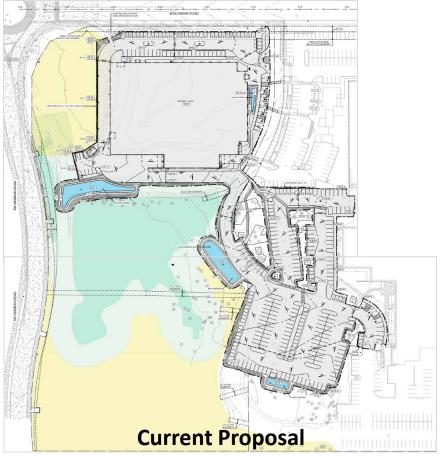

## **Stage 2 Final Plan Modification**

## Stage 2 Final Plan – Traffic & Parking

- Trip Generation:
  - 54 PM Peak Hour trips, 414 Weekday trips
  - All intersections will operate above LOS D
- Parking:
  - Required: 151 vehicle parking spaces, 10 bicycle spaces
  - Proposed: 297 vehicle parking spaces, 11 bicycle spaces

### **Site Design Review**

### **Type C Tree Removal Plan**

- Trees inventoried: 173
- Proposed for removal: 72
- Proposed for retention: 101 "Situational" tracs: 21

#### **SROZ Map Verification & SRIR Review**

- Detailed site analysis
- Delineated specific resource boundaries
- Analyzed impacts of exempt development within SROZ
- Mitigation Plan