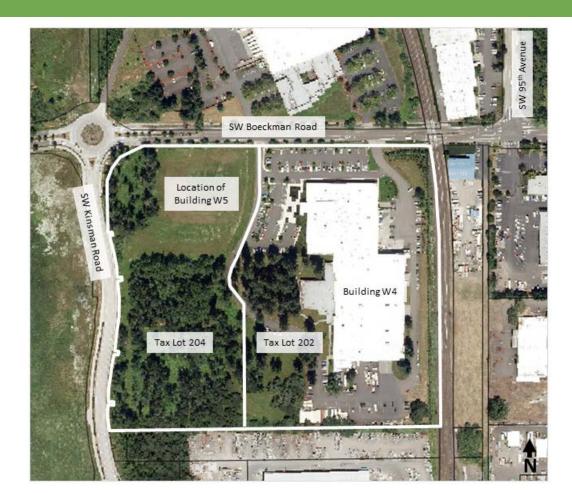

#### Location

## Background

- 1970s: Initial site development of adjacent building
- 2016-17: Architectural renovations for DWFritz
  - TIA evaluated future second building that was never approved
- 2021: Tax Lot 202 partitioned to create Tax Lot 204
- 2023: Current application