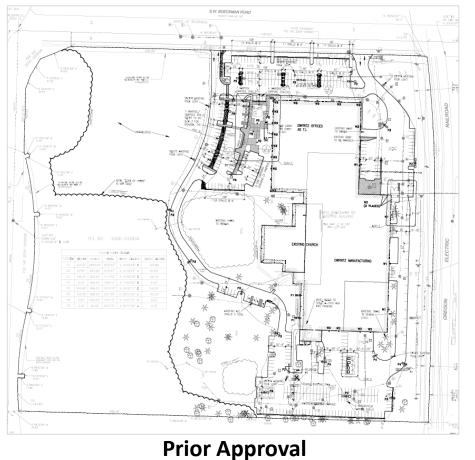

## Background

- 1970s: Initial site development of adjacent building
- 2016-17: Architectural renovations for DWFritz
  - TIA evaluated future second building that was never approved
- 2021: Tax Lot 202 partitioned to create Tax Lot 204
- 2023: Current application

#### **Stage 1 Preliminary Plan Modification**

## **Stage 2 Final Plan Modification**