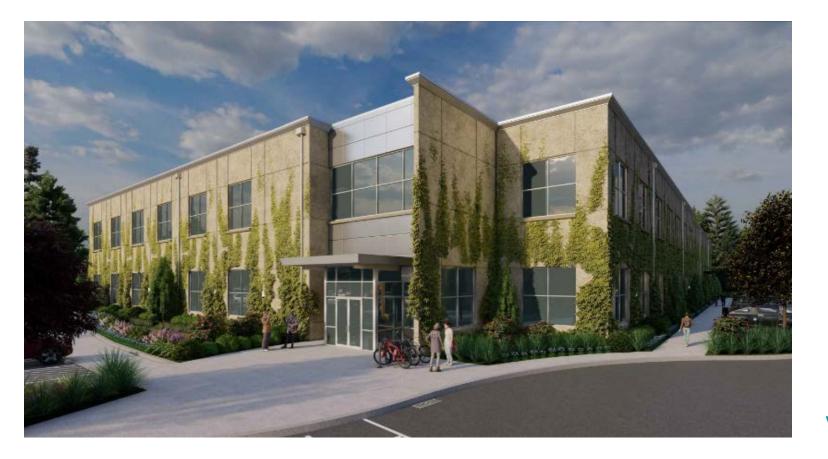

ions for DB22-0004

- Verifying Compliance with Clear & Objective Standards:
  - Stage 1 Preliminary Plan Modification (STG122-0004)
  - Stage 2 Final Plan Modification (STG222-0004)
  - Site Design Review (SDR22-0004)
  - Type C Tree Removal Plan (TPLN22-0003)
  - Standard SROZ Map Verification (SROZ22-0003)
  - Standard SRIR Review (SRIR22-0001)
- Discretionary Review
  - No requests



#### **Stage 1 Preliminary Plan Modification**





## **Stage 2 Final Plan Modification**



## Stage 2 Final Plan – Traffic & Parking

- Trip Generation:
  - 54 PM Peak Hour trips, 414 Weekday trips
  - All intersections will operate above LOS D
- Parking:
  - Required: 151 vehicle parking spaces, 10 bicycle spaces
  - Proposed: 297 vehicle parking spaces, 11 bicycle spaces

### **Site Design Review**





### **Type C Tree Removal Plan**

- Trees inventoried: 173
- Proposed for removal: 72
- Proposed for retention: 101 "Situational" tracs: 21





#### **SROZ Map Verification & SRIR Review**

- Detailed site analysis
- Delineated specific resource boundaries
- Analyzed impacts of exempt development within SROZ
- Mitigation Plan



#### Discussion