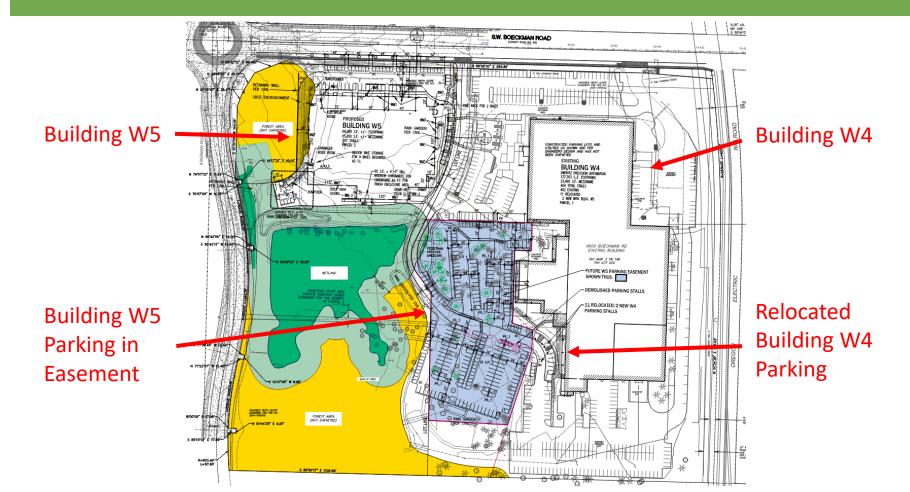

## Stage 2 Final Plan – Traffic & Parking

- Trip Generation:
  - 54 PM Peak Hour trips, 414 Weekday trips
  - All intersections will operate above LOS D
- Parking:
  - Required: 151 vehicle parking spaces, 10 bicycle spaces
  - Proposed: 297 vehicle parking spaces, 11 bicycle spaces