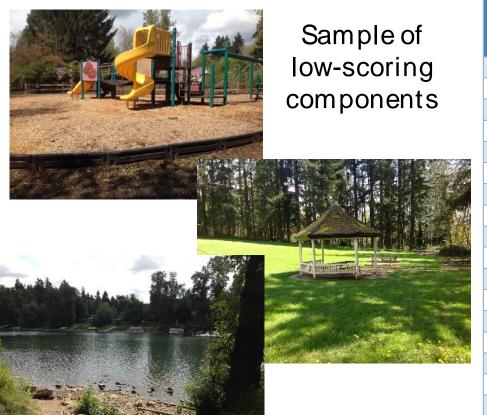

#### Issues to consider:

- Insuring ADA accessibility to parks and park amenities--continued implementation of the ADA Transition Plan
- Playground upgrades and drainage
- All sports fields are located at Memorial Park
- · No standalone rectangle fields.
- · River access is limited

## **General Assessment**

| Man ID | Location            | Component                | Quantity | Veighborhood | Sommunity Tree | ights | Comments                                               |
|--------|---------------------|--------------------------|----------|--------------|----------------|-------|--------------------------------------------------------|
| map 15 | 2000000             |                          |          |              |                |       |                                                        |
| C154   | Boones Ferry Park   | Playground, Local        | 1        | 1            | 1              |       | Dated and poor drainage                                |
| C156   | Boones Ferry Park   | Shelter, Small           | 1        | 1            | 1              |       | Gazebo in need of repair                               |
| C235   | Boones Ferry Park   | Water Access, General    | 1        | 1            | 1              |       | Could be enhanced                                      |
| C110   | Common Consola Book | Natural Area             | 1        |              | 1              |       | Area is kind of overgrown and under the                |
| C110   | Canyon Creek Park   | Naturai Area             | 1        | 1            | 1              |       | powerlines                                             |
| C205   | Edelweiss Park      | Open Turf                | 1        | 1            | 1              |       | Poor turf quality                                      |
| C170   | Hathaway Park       | Playground, Local        | 2        | 1            | 1              |       | Neither playground is ADA accessible                   |
| C157   | Memorial Park       | Horseshoe Court          | 1        | 1            | 1              |       | In need of repair                                      |
| C120   | Memorial Park       | Playground, Local        | 1        | 1            | 1              |       | Swings only                                            |
| C123   | Memorial Park       | Rectangular Field, Large | 1        | 1            | 1              |       | Overlay                                                |
| C130   | Memorial Park       | Rectangular Field, Large | 2        | 1            | 1              | Υ     | Overlays                                               |
| C131   | Memorial Park       | Skate Park               | 1        | 1            | 1              |       | Lacks size and amenities features for a park this size |
| C118   | Memorial Park       | Volleyball Court         | 1        | 1            | 1              |       | This could probably stand an upgrade                   |
| CIIO   | WelloriaiTark       | voncyban court           |          |              |                |       | Nice area but seems a bit under-                       |
| C228   | Murase Plaza        | Garden, Display          | 1        | 1            | 1              |       | maintained or under-planted                            |
| C243   | Palermo Park        | Game Court               | 1        | 1            | 1              |       | Overlay on basketball                                  |
| C199   | Sofia Park          | Aquatics, Spray Pad      | 1        | 1            | 1              |       | Limited compared to other spray areas in town          |
| C174   | Town Center Park    | Event Space              | 1        | 1            | 1              |       | Pretty much just a concrete pad                        |
|        | Willow Creek and    |                          |          |              |                |       | Limited play structures and not ADA                    |
| C151   | Landover Park       | Playground, Local        | 2        | 1            | 1              |       | accessible                                             |