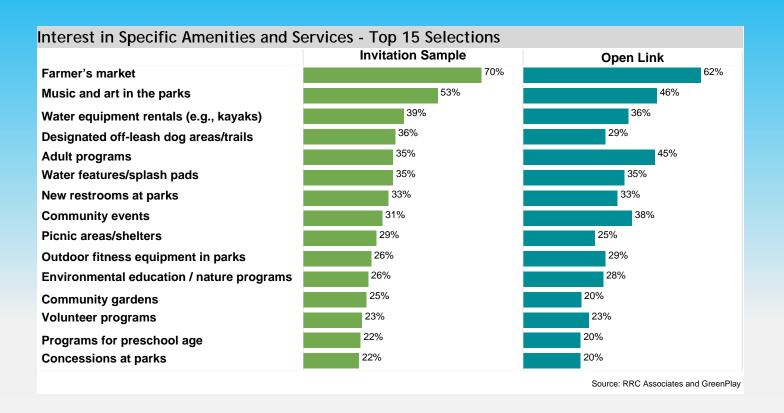

## **In a Factors That Would Increase Usage**

Most Important Areas That, If Addressed by the City of Wilsonville, Would Increase Utilization of Parks and Recreation Facilities