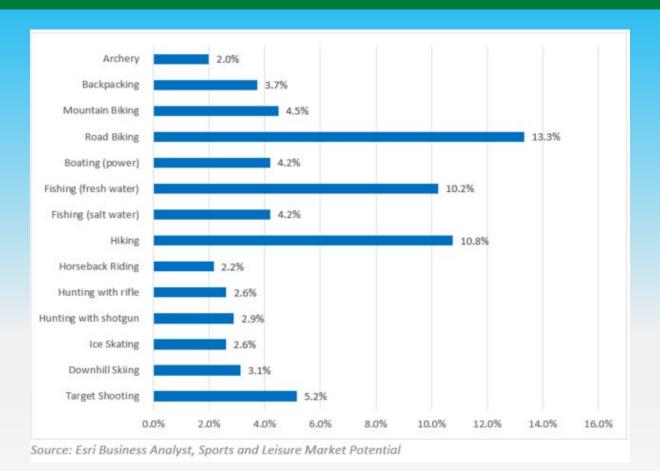

| 37       |
| Average Household Size  | 2.32     |
| Households              | 9,305    |
| Median Household Income | \$56,181 |

## **Population Projection**



Source: U.S. Census Bureau, future populations projected using 2016 – 2021 annual growth rate (1.89%)

## Population Age Projection



#### **Demographics Summary** Wilsonville City, OR GREENPLAYUE White Collar The Leading Edge in Parks, Recreation And Open Space Consulting 6 6 Blue Collar Services BUSINESS 1,171 18,099 Total Businesses Total Employees Age Pyramid 25-29



**EMPLOYMENT** 

73%

14%

5.0%

Unemployment

Rate

37.0

Median Age

Income





## Fitness Participation Rates for Wilsonville



Source: Esri Business Analyst, Sports and Leisure Market Potential

## **Outdoor Participation Rates for Wilsonville**



## **Changes in Sports Activity Participation**



Source: National Sporting Goods Association, Sports participation in the United States 2015

## **Survey Results**

- 3,500 Random mailed Surveys June 2017
- Invitation survey responses 663
- 3.8% +/- Confidence rate
- Open Link survey responses 318
- Total responses 981





# Demographic Profile



## **Residential Profile**



## **M** Usage of Parks/Facilities in Past Year





## **Travel Time**



# Factors for Using a Park





## Satisfaction with Parks & Recreation



## in Importance of Existing Facilities





## Degree to Which Facilities Meet Needs

Degree to Which Current Facilities Meet the Needs of the City of Wilsonville Average Rating (1=Not At AII, 5=Completely)



Source: RRC Associates and GreenPlay

## **~**

### IM