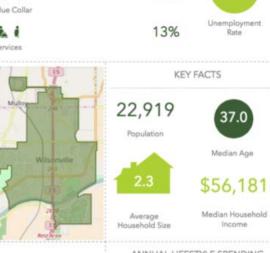

# 2016 Demographics Snapshot

| Population              | 22,919   |
|-------------------------|----------|
| Median Age              | 37       |
| Average Household Size  | 2.32     |
| Households              | 9,305    |
| Median Household Income | \$56,181 |