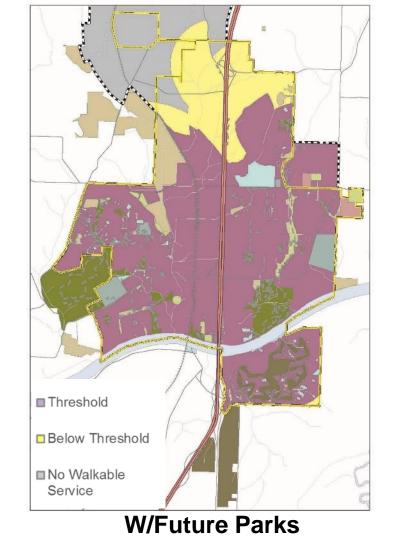

LOS: Neighborhood Access Thresholds

(One Mile Proximity)

Threshold analysis serves to reveal potential gaps based on minimum standard threshold

■ Threshold

■ Below Threshold

■ No Walkable Service

# LOS: Neighborhood Access Thresholds

(One Mile Proximity)