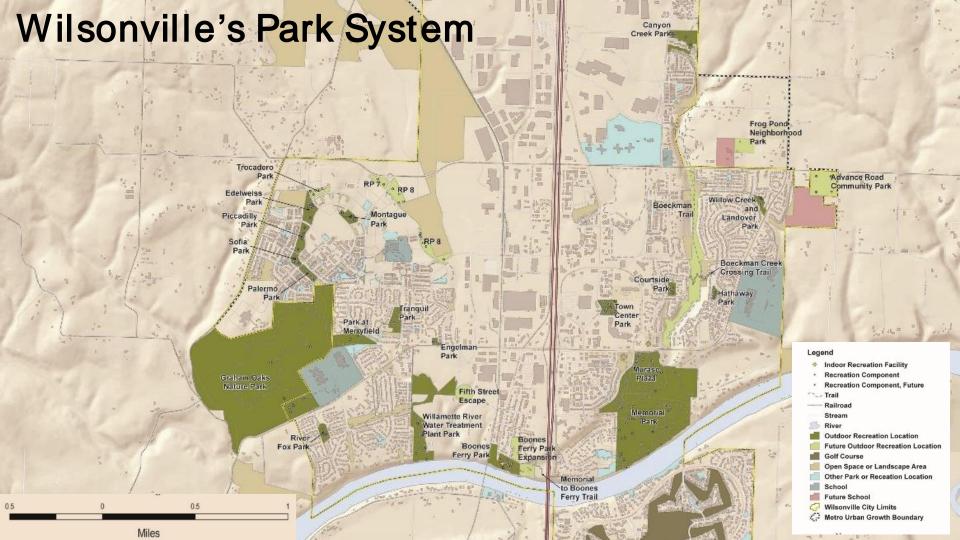

Wilsonville's Park System

- 21Outdoor Sites
- 3 Indoor Facilities
- 27+ miles of Trails