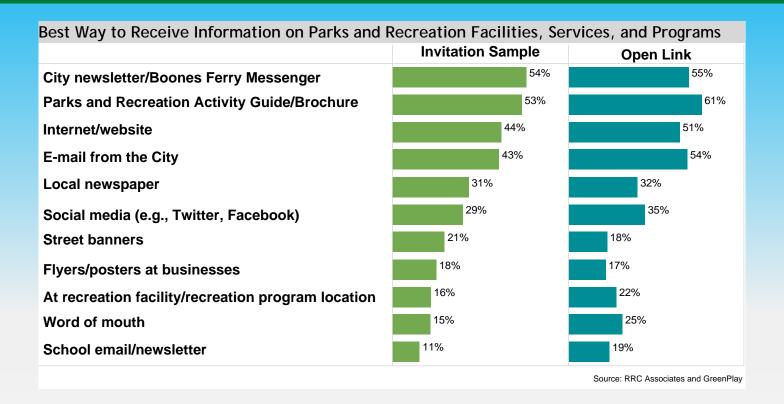

| 3.4                                  |
| Outdoor event space/amphitheater                              | 3.1               | 3.2                                  |
| Build new recreation center                                   | 3.0               | 3.2                                  |
| Add indoor athletic courts (basketball, volleyball, etc.)     | 3.0               | 3.2                                  |
|                                                               |                   | Source: RRC Associates and GreenPlay |

## **Expansions or Additions**



## **In a Factors That Would Increase Usage**

Most Important Areas That, If Addressed by the City of Wilsonville, Would Increase Utilization of Parks and Recreation Facilities



## Best Way to Receive Information



## **Summary of Selected Findings**

- Parks Highly Used and Valued
- Safety and Maintenance are Important
- Trail and Pathway Connectivity High Priority
- Willamette River Access
- Programs/Activities and Athletic Courts
- Preservation of Open Space/Land Acquisition a Top Priority

## **Summary of Selected Findings**

- Increase Farmer's Market Opportunities
- Keep Up the Good Work
- Priorities Vary by Location of Residence
- Priorities Vary By Presence of Children in the Home

## **Inventory & Assessment**

- What parks and features do you have now?
  - What are they?
  - Where are they located?
  - How good are they?
- How easily can residents get to them?
  - By walking vs driving, etc.
- Are they where they are needed?
  - Are there gaps?

Wilsonville's Park System

- 21Outdoor Site