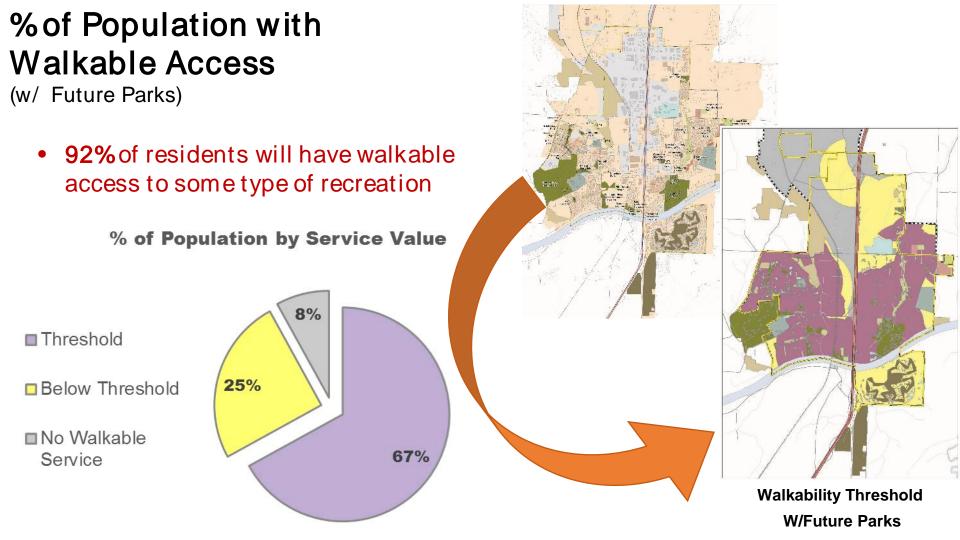

### Walkable Access

(w/ Future Parks)

Some of the low service area has alternative provider parks

Threshold

Service