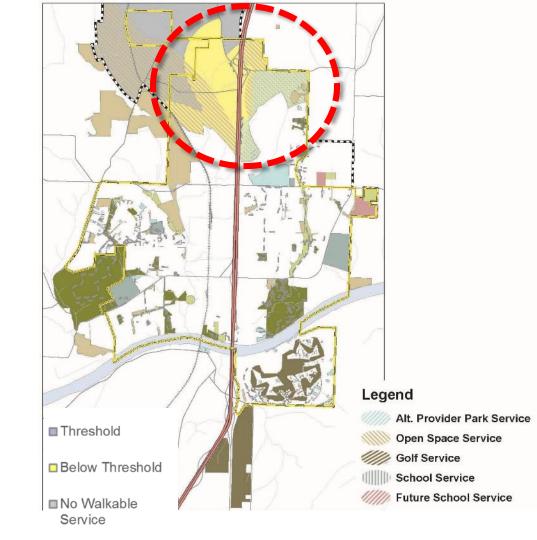

# LOS: Walkable Access

(Approx. 15-minute Maximum Walk)

- Threshold analysis serves to reveal potential gaps based on minimum standard threshold
- Gained some additional threshold area
  - Threshold

     Below Threshold

     No Walkable Service

# LOS: Walkable Access

(Approx. 15-minute Maximum Walk)