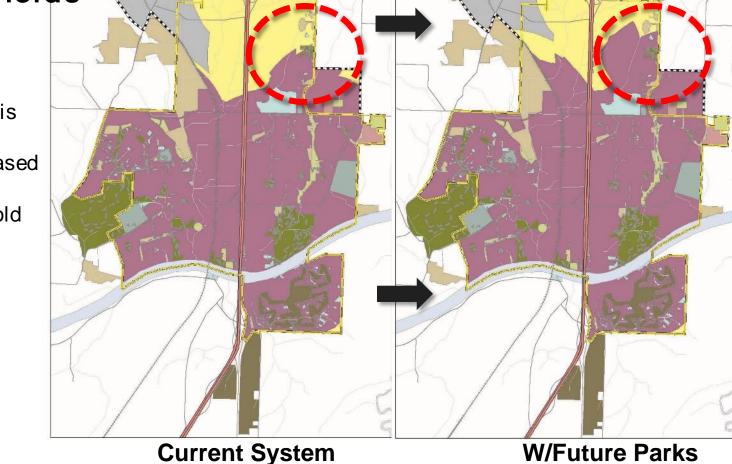

LOS: Neighborhood Access Thresholds

(One Mile Proximity)

Threshold analysis serves to reveal potential gaps based on minimum standard threshold

■ Threshold

■ Below Threshold

■ No Walkable Service

# LOS: Neighborhood Access Thresholds

(One Mile Proximity)