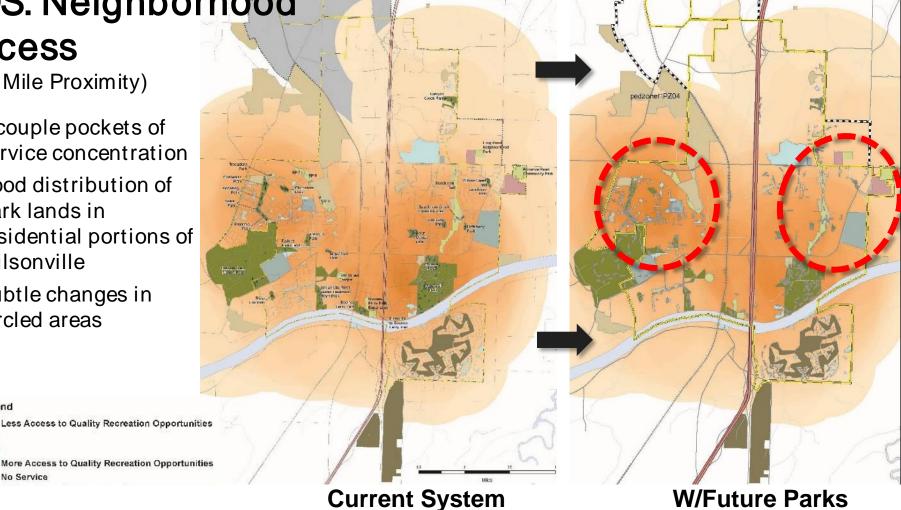

### Neighborhood Access (Drive, Skate, Whatever)

- One mile service areas
- Premium within 15 minute walk

VS

Access

(One Mile Proximity)

- A couple pockets of service concentration
- Good distribution of park lands in residential portions of Wilsonville
- Subtle changes in circled areas

Legend

No Service

W/Future Parks