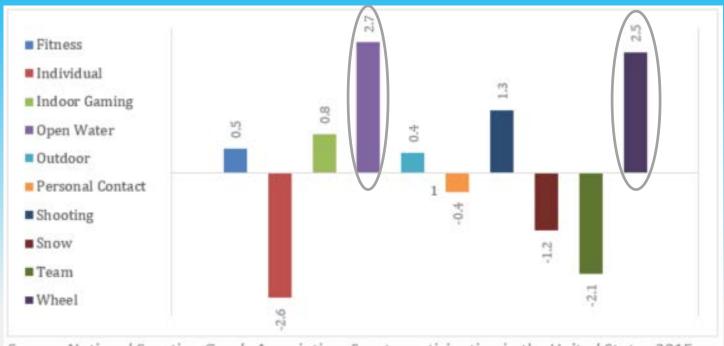

## **Changes in Sports Activity Participation**

Source: National Sporting Goods Association, Sports participation in the United States 2015