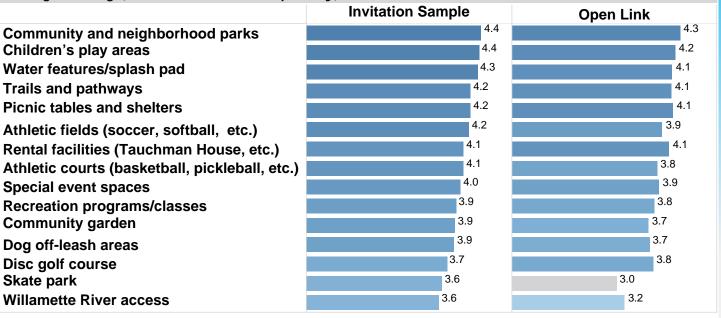

al

## **Outdoor Participation Rates for Wilsonville**



## **Changes in Sports Activity Participation**



Source: National Sporting Goods Association, Sports participation in the United States 2015

## **Survey Results**

- 3,500 Random mailed Surveys June 2017
- Invitation survey responses 663
- 3.8% +/- Confidence rate
- Open Link survey responses 318
- Total responses 981





# Demographic Profile



## **Residential Profile**



## **M** Usage of Parks/Facilities in Past Year





## **Travel Time**



# Factors for Using a Park





## Satisfaction with Parks & Recreation



## in Importance of Existing Facilities





## Degree to Which Facilities Meet Needs

Degree to Which Current Facilities Meet the Needs of the City of Wilsonville Average Rating (1=Not At AII, 5=Completely)



Source: RRC Associates and GreenPlay

## **~**

### IMPORTANCE-PERFORMANCE MATRIX

## High Importance/ Low Needs Met

These are key areas for potential improvements. Improving these facilities would likely positively affect the degree to which community needs are met overall.

#### High Importance/ High Needs Met

These amenities are important to most respondents and should be maintained in the future, but are less of a priority for improvements as needs are currently being adequately met.

These "niche" facilities have a small but passionate following, so measuring participation when planning for future improvements may prove to be valuable.

Low Importance/
Low Needs Met

Current levels of support appear to be adequate. Future discussions evaluating whether the resources supporting the