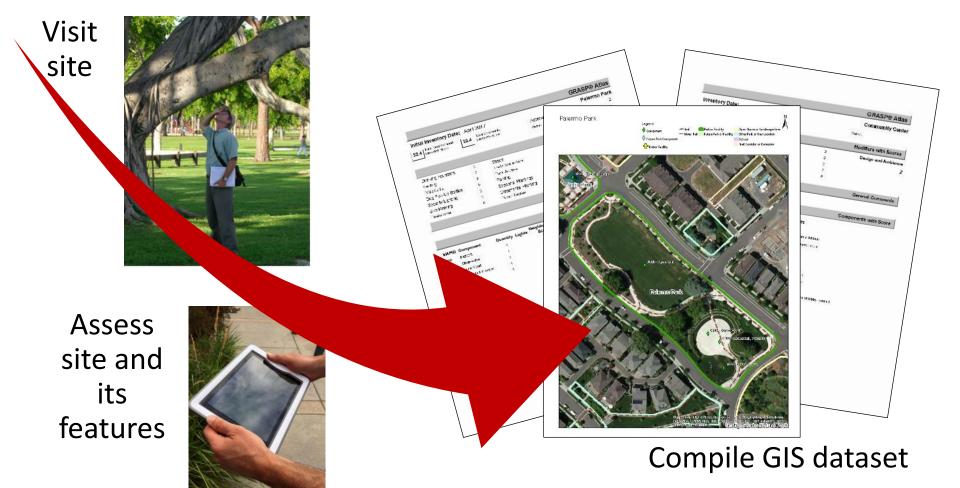

## **Inventory & Assessment**

- What parks and features do you have now?
  - What are they?
  - Where are they located?
  - How good are they?
- How easily can residents get to them?
  - By walking vs driving, etc.
- Are they where they are needed?
  - Are there gaps?

## **Component Based Evaluations**

155 components and 21 locations were scored on *condition*, functionality, and quality using the GRASP® measuring system