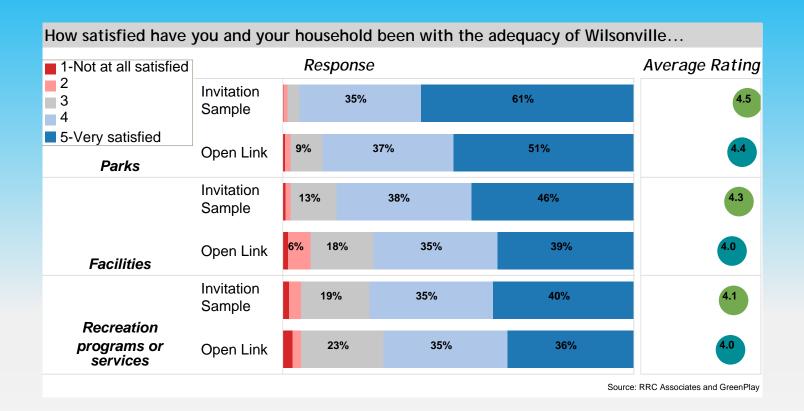

amid 25-29



**EMPLOYMENT** 

73%

14%

5.0%

Unemployment

Rate

37.0

Median Age

Income





## Fitness Participation Rates for Wilsonville



Source: Esri Business Analyst, Sports and Leisure Market Potential

## **Outdoor Participation Rates for Wilsonville**



## **Changes in Sports Activity Participation**



Source: National Sporting Goods Association, Sports participation in the United States 2015

## **Survey Results**

- 3,500 Random mailed Surveys June 2017
- Invitation survey responses 663
- 3.8% +/- Confidence rate
- Open Link survey responses 318
- Total responses 981





# Demographic Profile



## **Residential Profile**



## **M** Usage of Parks/Facilities in Past Year





## **Travel Time**



# Factors for Using a Park





## Satisfaction with Parks & Recreation



## in Importance of Existing Facilities





## Degree to Which Facilities Meet Needs

Degree to Which Current Facilities Meet the Needs of the City of Wilsonville Average Rating (1=Not At AII, 5=Completely)



Source: RRC Associates and GreenPlay

## **~**

### IMPORTANCE-PERFORMANCE MATRIX

## High Importance/ Low Needs Met

These are key areas for potential improvements. Improving these facilities would likely positively affect the degree to which community needs are met overall.

#### High Importance/ High Needs Met

These amenities are important to most respondents and should be maintained in the future, but are less of a priority for improvements as needs are currently being adequately met.

These "niche" facilities have a small but passionate following, so measuring participation