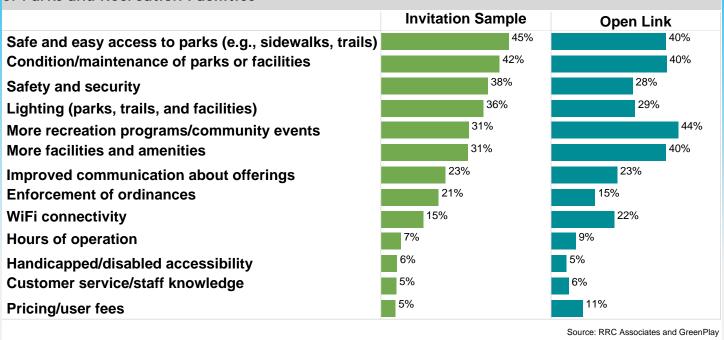

## **In a Factors That Would Increase Usage**

Most Important Areas That, If Addressed by the City of Wilsonville, Would Increase Utilization of Parks and Recreation Facilities