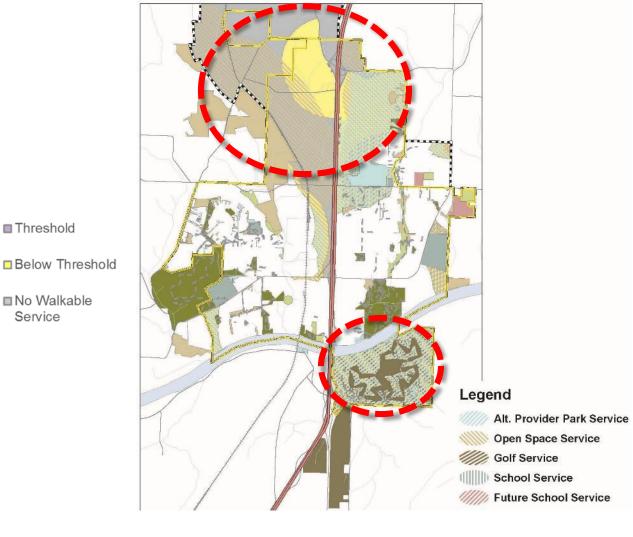

# LOS: Walkable Access

(Approx. 15-minute Maximum Walk)

- Threshold analysis serves to reveal potential gaps based on minimum standard threshold
- Gained some additional threshold area
  - Threshold

     Below Threshold

     No Walkable Service

# LOS: Walkable Access

(Approx. 15-minute Maximum Walk)

### Walkable Access

(w/ Future Parks)

Some of the low service area has alternative provider parks

Threshold

Service