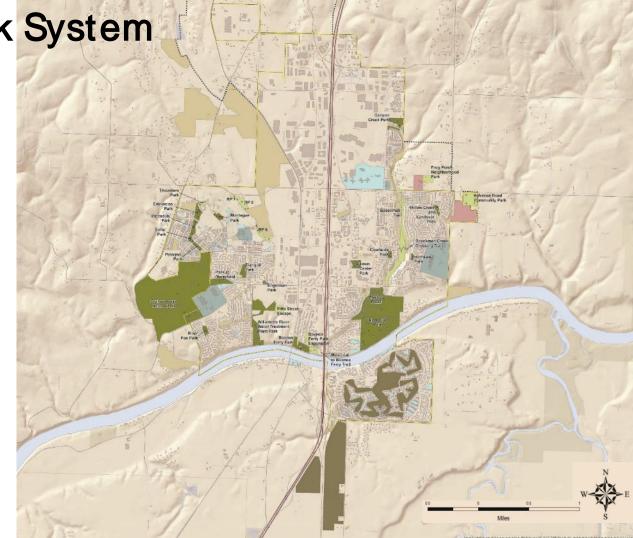

Wilsonville's Park System

- 21Outdoor Sites
- 3 Indoor Facilities
- 27+ miles of Trails

## Inventory of Parks and Facilities