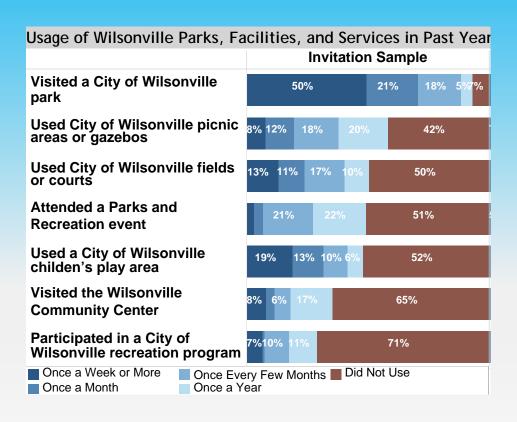

Consulting 6 6 Blue Collar Services BUSINESS 1,171 18,099 Total Businesses Total Employees Age Pyramid 25-29



**EMPLOYMENT** 

73%

14%

5.0%

Unemployment

Rate

37.0

Median Age

Income





## Fitness Participation Rates for Wilsonville



Source: Esri Business Analyst, Sports and Leisure Market Potential

## **Outdoor Participation Rates for Wilsonville**



## **Changes in Sports Activity Participation**



Source: National Sporting Goods Association, Sports participation in the United States 2015

## **Survey Results**

- 3,500 Random mailed Surveys June 2017
- Invitation survey responses 663
- 3.8% +/- Confidence rate
- Open Link survey responses 318
- Total responses 981





# Demographic Profile



## **Residential Profile**



## **M** Usage of Parks/Facilities in Past Year





## **Travel Time**



# Factors for Using a Park





## Satisfaction with Parks & Recreation



## in Importance of Existing Facilities





## Degree to Which Facilities Meet Needs

Degree to Which Current Facilities Meet the Needs of the City of Wilsonville Average Rating (1=Not At AII, 5=Completely)



Source: RRC Associates and GreenPlay

## **~**

### IMPORTANCE-PERFORMANCE MATRIX

## High Importance/ Low Needs Met

These are key areas for potential improvements. Improving these facilities would likely positively affect the degree to which community needs are met overall.

#### High Importance/ High Needs Met

These amenities are important to most respondents and should be maintained in the future, but are less of a priority for improvements as needs are currently being adequatel