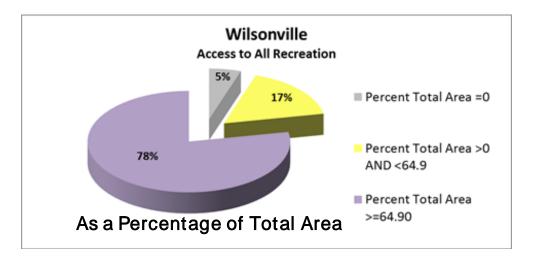

## Level of Service: Access

True LOS is a blend of what you have available and how easy it is to get to. We measured it two different ways:

### Neighborhood Access (Drive, Skate, Whatever)

- One mile service areas
- Premium within 15 minute walk

VS

## Walkable Access (Walking Only)

- 15 minute walk service areas
- Barriers (highways, major roads, river) limit walkable access

Both include outdoor sites, indoor facilities, and trails

LOS: Neighborhood