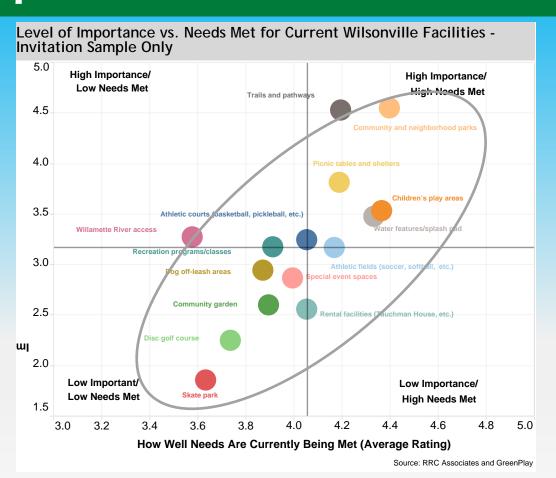

### IMPORTANCE-PERFORMANCE MATRIX

## High Importance/ Low Needs Met

These are key areas for potential improvements. Improving these facilities would likely positively affect the degree to which community needs are met overall.

#### High Importance/ High Needs Met

These amenities are important to most respondents and should be maintained in the future, but are less of a priority for improvements as needs are currently being adequately met.

These "niche" facilities have a small but passionate following, so measuring participation when planning for future improvements may prove to be valuable.

Low Importance/
Low Needs Met

Current levels of support appear to be adequate. Future discussions evaluating whether the resources supporting these facilities outweigh the benefits may be constructive.

Low Importance/ High Needs Met

## **Importance-Performance Matrix**