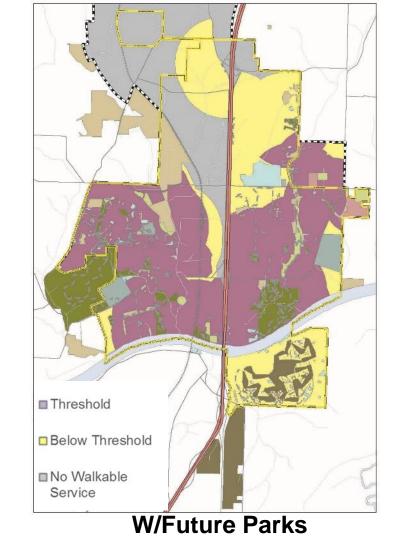

LOS: Neighborhood Access Thresholds

(One Mile Proximity)

Threshold analysis serves to reveal potential gaps based on minimum standard threshold

■ Threshold

■ Below Threshold

■ No Walkable Service

# LOS: Neighborhood Access Thresholds

(One Mile Proximity)

## **Neighborhood Access**

(One Mile Proximity - w/ Future Parks)

 Some of the low service area has alternative provider parks

LOS: Walkable Access (Approx. 15-minute Maximum) Walk) A couple pockets of service concentration Good distribution of park lands in residential areas Legend Less Walkable Access to Quality Recreation Opportunities More Walkable Access to Quality Recreation Opportunities No Service **Current System W/Future Parks** 