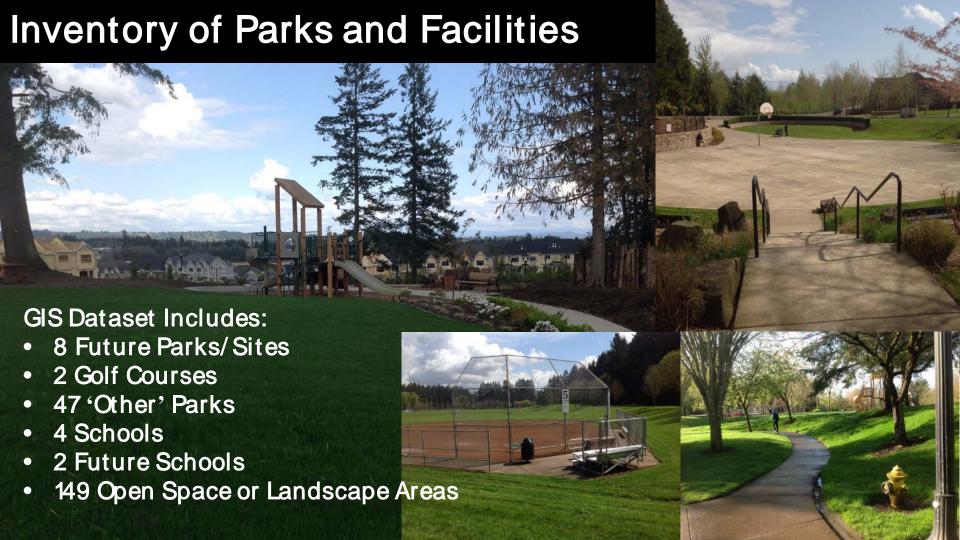

Used and Valued
- Safety and Maintenance are Important
- Trail and Pathway Connectivity High Priority
- Willamette River Access
- Programs/Activities and Athletic Courts
- Preservation of Open Space/Land Acquisition a Top Priority

## **Summary of Selected Findings**

- Increase Farmer's Market Opportunities
- Keep Up the Good Work
- Priorities Vary by Location of Residence
- Priorities Vary By Presence of Children in the Home

## **Inventory & Assessment**

- What parks and features do you have now?
  - What are they?
  - Where are they located?
  - How good are they?
- How easily can residents get to them?
  - By walking vs driving, etc.
- Are they where they are needed?
  - Are there gaps?

Wilsonville's Park System

- 21Outdoor Sites
- 3 Indoor Facilities
- 27+ miles of Trails









## Inventory of Parks and Facilities



## **Component Based Evaluations**

155 components and 21 locations were scored on *condition*, functionality, and quality using the GRASP® measuring system





## Components (Outdoor)

| LOCATION                                    | Aquatics, Spray Pad | Basketball Court | Basketball, Practice | Diamond Field | Diamond Field, Complex | Disk Golf | Dog Park | Educational Experience | Event Space | Fitness Course | Game Court | Garden, Community | Garden, Display<br>Golf. Practice | Horseshoe Court | Loop Walk | Natural Area | Open Turf | Other-Active | Passive Node | Pickleball Court | Picnic Ground | Playground, Destination | Playground, Local | Public Art | Sholter large | Shelter, Small | Skate Park | Tennis Court | Trailhead | Volleyball Court