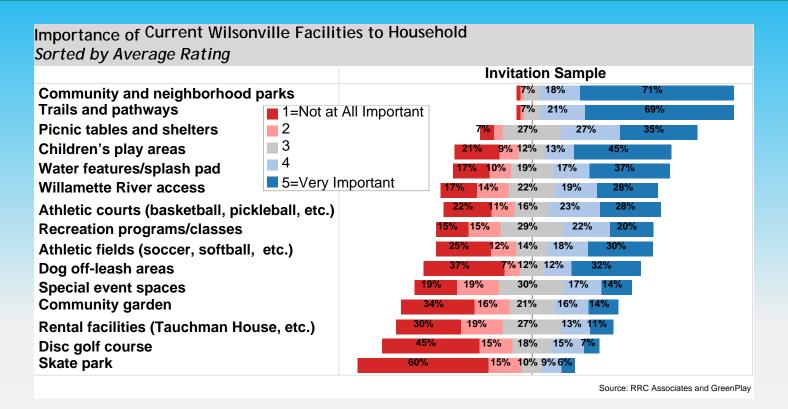

0%

Unemployment

Rate

37.0

Median Age

Income





## Fitness Participation Rates for Wilsonville



Source: Esri Business Analyst, Sports and Leisure Market Potential

## **Outdoor Participation Rates for Wilsonville**



## **Changes in Sports Activity Participation**



Source: National Sporting Goods Association, Sports participation in the United States 2015

## **Survey Results**

- 3,500 Random mailed Surveys June 2017
- Invitation survey responses 663
- 3.8% +/- Confidence rate
- Open Link survey responses 318
- Total responses 981





# Demographic Profile



## **Residential Profile**



## **M** Usage of Parks/Facilities in Past Year





## **Travel Time**



# Factors for Using a Park





## Satisfaction with Parks & Recreation



## in Importance of Existing Facilities





## Degree to Which Facilities Meet Needs

Degree to Which Current Facilities Meet the Needs of the City of Wilsonville Average Rating (1=Not At AII, 5=Completely)



Source: RRC Associates and GreenPlay

## **~**

### IMPORTANCE-PERFORMANCE MATRIX

## High Importance/ Low Needs Met

These are key areas for potential improvements. Improving these facilities would likely positively affect the degree to which community needs are met overall.

#### High Importance/ High Needs Met

These amenities are important to most respondents and should be maintained in the future, but are less of a priority for improvements as needs are currently being adequately met.

These "niche" facilities have a small but passionate following, so measuring participation when planning for future improvements may p