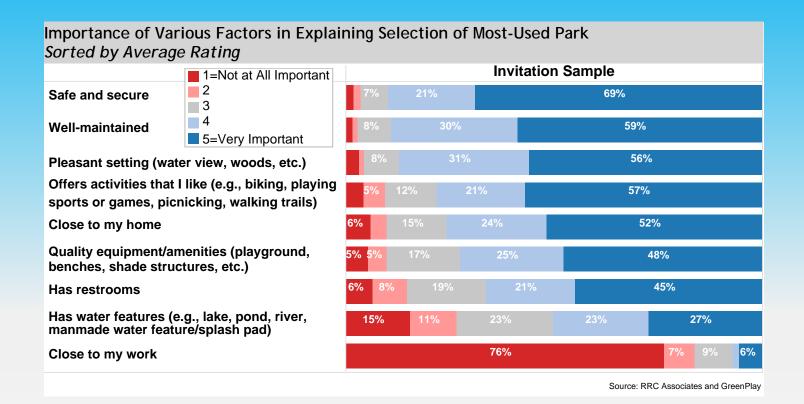

,099 Total Businesses Total Employees Age Pyramid 25-29



**EMPLOYMENT** 

73%

14%

5.0%

Unemployment

Rate

37.0

Median Age

Income





## Fitness Participation Rates for Wilsonville



Source: Esri Business Analyst, Sports and Leisure Market Potential

## **Outdoor Participation Rates for Wilsonville**



## **Changes in Sports Activity Participation**



Source: National Sporting Goods Association, Sports participation in the United States 2015

## **Survey Results**

- 3,500 Random mailed Surveys June 2017
- Invitation survey responses 663
- 3.8% +/- Confidence rate
- Open Link survey responses 318
- Total responses 981





# Demographic Profile



## **Residential Profile**



## **M** Usage of Parks/Facilities in Past Year





## **Travel Time**



# Factors for Using a Park





## Satisfaction with Parks & Recreation



## in Importance of Existing Facilities





## Degree to Which Facilities Meet Needs

Degree to Which Current Facilities Meet the Needs of the City of Wilsonville Average Rating (1=Not At AII, 5=Completely)



Source: RRC Associates and GreenPlay

## **~**

### IMPORTANCE-PERFORMANCE MATRIX

## High Importance/ Low Needs Met

These are key areas for potential improvements. Improving these facilities would likely positively affect the degree to which community needs are met overall.

#### High Importance/ High Needs Met

These amenities are important to most respondents and should be maintained in the future, but are less of a priority for improvements as needs are currently being adequately met.

These "niche" facilities have a small but pass