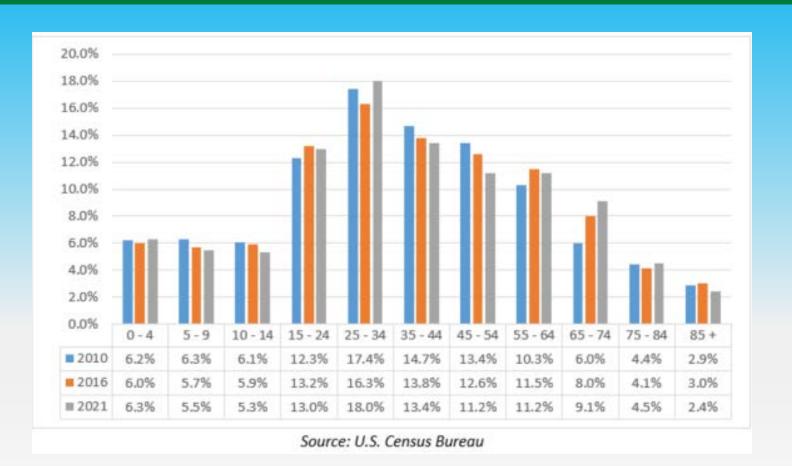

*

- □ Start-up
- Community Input
  - **□** Focus Groups
  - □ Stakeholder Meeting
  - Survey
- Demographics
- Trends
- □ Level of Service Analysis
- **□** Findings Presentation
- Visioning Workshop
- □ Draft Plan & Presentation
- □ Final Plan & Presentation





## Focus Group and Stakeholder Summary

- 42 participants
- 6 Focus Groups
- 13 Stakeholder Meetings





# 2016 Demographics Snapshot

| Population              | 22,919   |
|-------------------------|----------|
| Median Age              | 37       |
| Average Household Size  | 2.32     |
| Households              | 9,305    |
| Median Household Income | \$56,181 |

## **Population Projection**



Source: U.S. Census Bureau, future populations projected using 2016 – 2021 annual growth rate (1.89%)

## Population Age Projection



#### **Demographics Summary** Wilsonville City, OR GREENPLAYUE White Collar The Leading Edge in Parks, Recreation And Open Space Consulting 6 6 Blue Collar Services BUSINESS 1,171 18,099 Total Businesses Total Employees Age Pyramid 25-29



**EMPLOYMENT** 

73%

14%

5.0%

Unemployment

Rate

37.0

Median Age

Income





## Fitness Participation Rates for Wilsonville



Source: Esri Business Analyst, Sports and Leisure Market Potential

## **Outdoor Participation Rates for Wilsonville**



## **Changes in Sports Activity Participation**



Source: National Sporting Goods Association, Sports participation in the United States 2015

## **Survey Results**

- 3,500 Random mailed Surveys June 2017
- Invitation survey responses 663
- 3.8% +/- Confidence rate
- Open Link survey responses 318
-