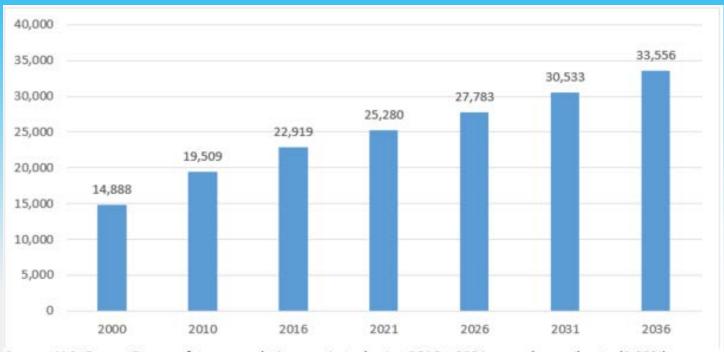

## **Population Projection**

Source: U.S. Census Bureau, future populations projected using 2016 – 2021 annual growth rate (1.89%)