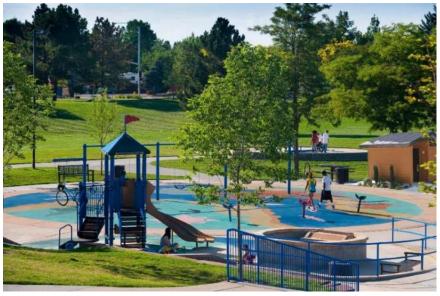

#### **Current Parks:**

- Generally well maintained
- Vary greatly in number of amenities and overall size
- Most have good street visibility and frontage and offer adequate public access
- Include pickleball courts, aquatic spray grounds, disc golf and nature-based playgrounds (popular national trends)