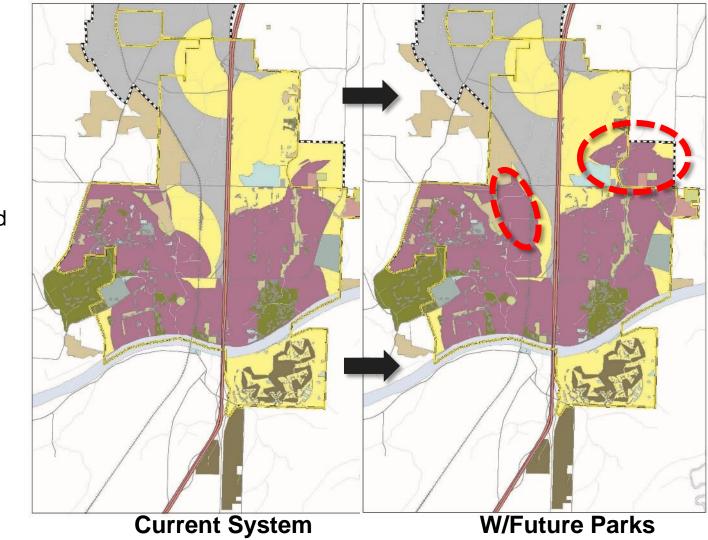

LOS: Neighborhood Access Thresholds

(One Mile Proximity)

Threshold analysis serves to reveal potential gaps based on minimum standard threshold

■ Threshold

■ Below Threshold

■ No Walkable Service

# LOS: Neighborhood Access Thresholds

(One Mile Proximity)

# LOS: Walkable Access

(Approx. 15-minute Maximum Walk)

- Threshold analysis serves to reveal potential gaps based on minimum standard threshold
- Gained some additional threshold area
  - Threshold

     Below Threshold