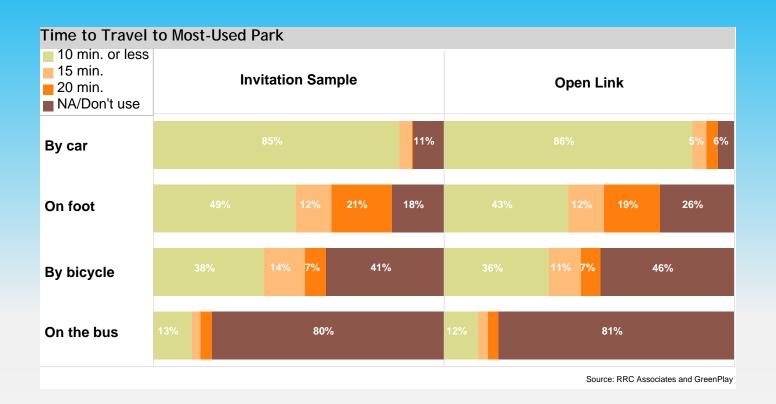

lar Services BUSINESS 1,171 18,099 Total Businesses Total Employees Age Pyramid 25-29



**EMPLOYMENT** 

73%

14%

5.0%

Unemployment

Rate

37.0

Median Age

Income





## Fitness Participation Rates for Wilsonville



Source: Esri Business Analyst, Sports and Leisure Market Potential

## **Outdoor Participation Rates for Wilsonville**



## **Changes in Sports Activity Participation**



Source: National Sporting Goods Association, Sports participation in the United States 2015

## **Survey Results**

- 3,500 Random mailed Surveys June 2017
- Invitation survey responses 663
- 3.8% +/- Confidence rate
- Open Link survey responses 318
- Total responses 981





# Demographic Profile



## **Residential Profile**



## **M** Usage of Parks/Facilities in Past Year





## **Travel Time**



# Factors for Using a Park





## Satisfaction with Parks & Recreation



## in Importance of Existing Facilities





## Degree to Which Facilities Meet Needs

Degree to Which Current Facilities Meet the Needs of the City of Wilsonville Average Rating (1=Not At AII, 5=Completely)



Source: RRC Associates and GreenPlay

## **~**

### IMPORTANCE-PERFORMANCE MATRIX

## High Importance/ Low Needs Met

These are key areas for potential improvements. Improving these facilities would likely positively affect the degree to which community needs are met overall.

#### High Importance/ High Needs Met

These amenities are important to most respondents and should be maintained in the future, but are less of a priority for improvements as needs are currently being adequately met.

These "niche" fa