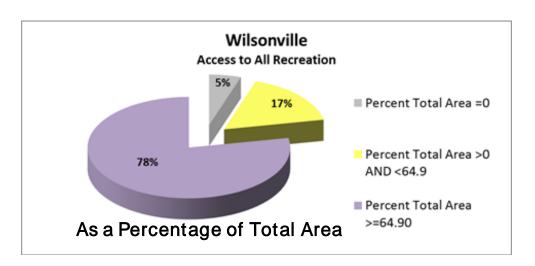

## Level of Service: Access

True LOS is a blend of what you have available and how easy it is to get to. We measured it two different ways:

### Neighborhood Access (Drive, Skate, Whatever)

- One mile service areas
- Premium within 15 minute walk

VS

## Walkable Access (Walking Only)

- 15 minute walk service areas
- Barriers (highways, major roads, river) limit walkable access

Both include outdoor sites, indoor facilities, and trails

LOS: Neighborhood