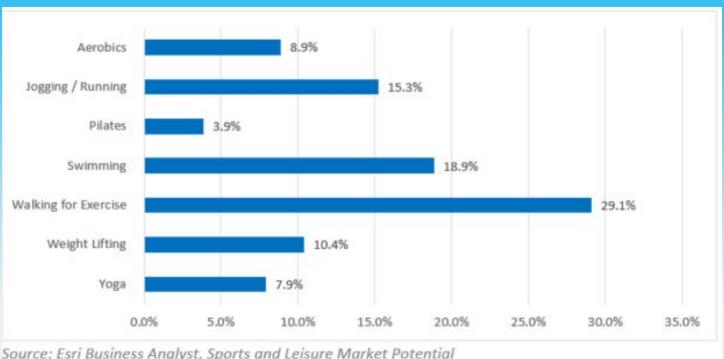

## Fitness Participation Rates for Wilsonville

Source: Esri Business Analyst, Sports and Leisure Market Potential