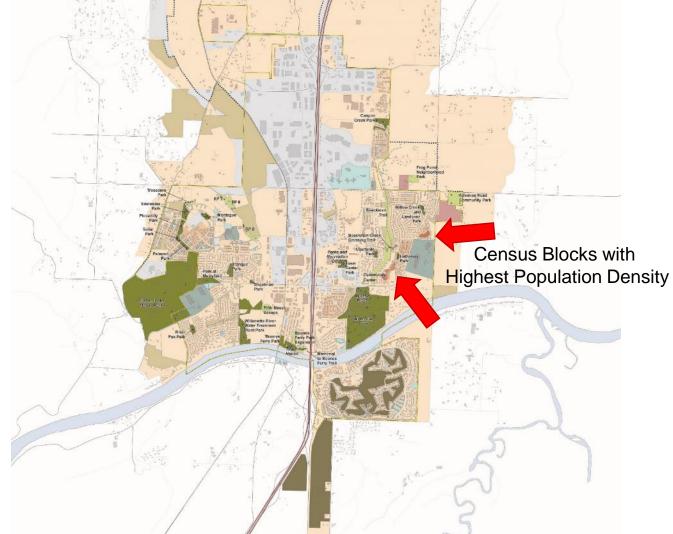

LOS: Walkable Access (Approx. 15-minute Maximum) Walk) A couple pockets of service concentration Good distribution of park lands in residential areas Legend Less Walkable Access to Quality Recreation Opportunities More Walkable Access to Quality Recreation Opportunities No Service **Current System W/Future Parks** 

# LOS: Walkable Access

(Approx. 15-minute Maximum Walk)

- Threshold analysis serves to reveal potential gaps based on minimum standard threshold
- Gained some additional threshold area
  - Threshold

     Below Threshold

     No Walkable Service



# LOS: Walkable Access

(Approx. 15-minute Maximum Walk)





### Walkable Access

(w/ Future Parks)

Some of the low service area has alternative provider parks

Threshold

Service



## Population: Density by Census Block









## **Key Issues and Values**

- Parks Highly Valued by Residents
- Safety and Maintenance
- Trail and Pathway Connectivity
- Willamette River Access
- Programs/Activities
- Athletic Courts
- Preservation of Open Space/Land Acquisition
- Increase Farmer's Market Opportunities

## **Recurring Themes**

- Parks Highly Valued by Residents
- Trail connectivity
- Quality and maintenance of facilities and amenities
- Enhance community and neighborhood parks
- Protect/preserve natural areas and environment
- Safety and security

### **Next Steps**

#### Key Elements of a Community Parks and Recreation Strategic/Master Plan



- Key focus areas
- . Meeting schedule · Identification of
- **Key Stakeholders**
- . Gathering of All Relevant **Documents**
- . Briefing with **Decision Makers**