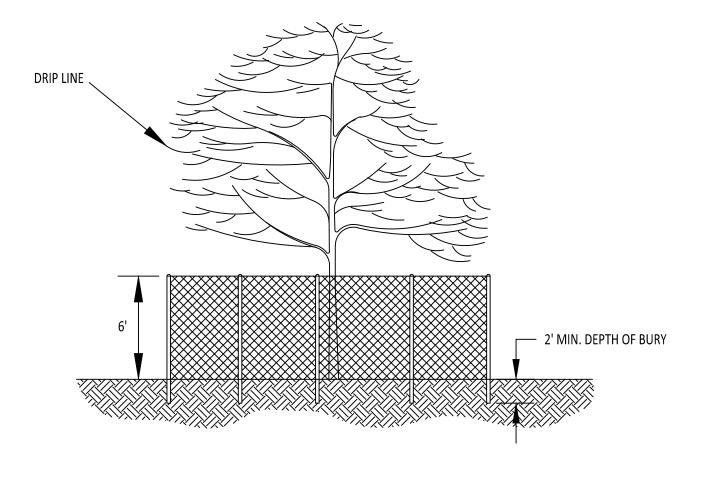

## NOTES:

- 1. FENCE SHALL BE 6' IN HEIGHT AND SET AT TREE DRIP LINE.
- 2. FENCE MATERIALS SHALL CONSIST OF 2" MESH CHAIN LINKS SECURED TO A MINIMUM 1 1/2" DIA. STEEL OR ALUMINUM LINE POSTS.
- 3. POSTS SHALL BE SET TO A DEPTH OF NO LESS THAN 2 FEET IN NATIVE SOIL.
- 4. FENCE SHALL REMAIN IN PLACE UNTIL THE COMPLETION OF CONSTRUCTION ACTIVITIES. MOVEMENT OR REMOVAL OF FENCE REQUIRES APPROVAL BY CITY'S AUTHORIZED REPRESENTATIVE.

| Tree Protection Fencing |                 |               |
|-------------------------|-----------------|---------------|
| DRAWING NUMBER: RD-1230 | DRAWN BY: SR    | SCALE: N.T.S. |
| FILE NAME: RD-1230.DWG  | APPROVED BY: NK | DATE: 4/2/14  |