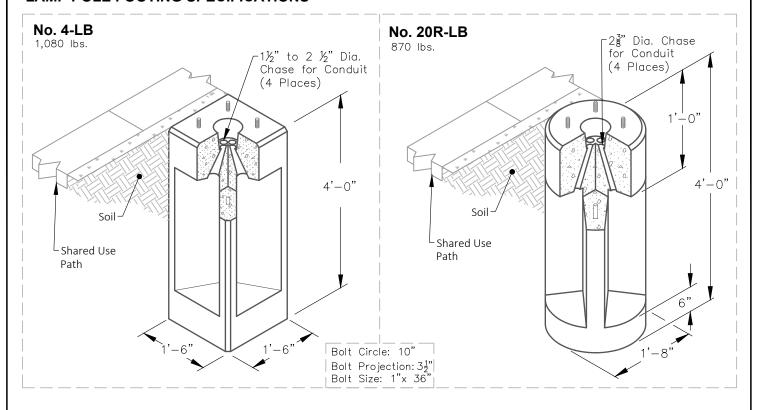

## LAMP POLE FOOTING SPECIFICATIONS

- ALL CONCRETE FOOTINGS NEED TO BE INSTALLED WITH TOP OF BASE FLUSH TO SHARED-USE PATH. COMPACTED 3/4-0" CRUSHED ROCK BACKFILL IS REQUIRED AROUND FOOTINGS, 12" ALL DIRECTIONS, REGARDLESS OF SOIL CONDITION TO MAINTAIN PROPER POLE ALIGNMENT.
- 2 ANCHOR BOLT SIZE AND SPACING AS SHOWN CUSTOMER TO SUPPLY (4 PLACES IN TOP) BOLT CIRCLE 10" DIA, 1" X 36" NC GALV STEEL, 3-1/2" BOLT PROJECTION.
- THE AIR GAP, IF ANY EXISTS BETWEEN THE TOP OF THE FOOTING/PEDESTAL AND THE BOTTOM OF THE POLE SHALL BE GROUTED WITH HIGH STRENGTH, NON-SHRINK GROUT, SUCH AS ALCRETE TWENTY MINUTE FAST SETTING GROUT, OR APPROVED EQUAL, MEETING ODOT SSC SECTION 02440.50(b).
- DIRECTIONAL BORING REQUIREMENTS: BLACK HDPE (HIGH DENSITY POLYETHYLENE) DUCT OR SCHEDULE 40 PVC WITH A MECHANICAL CONNECTION (CERTA-LOK OR LIKE MECHANICAL CONNECTION PRODUCT) PROJECT EXTRUDED RED STRIPES (WHICH IS A SPECIFICATION REQUIREMENT). MANDREL TEST OF HDPE PIPE IS REQUIRED AFTER INSTALLATION WITH CITY INSPECTOR PRESENT.
- TRENCH AND ELBOW CONFIGURATIONS, ALL CONDUIT, JUNCTION BOX AND PAD INSTALLATIONS MUST BE INSPECTED PRIOR TO BACKFILLING.

|   | Shared-Use Path Lighting – Precast Concrete Footing |             |                 |            |     |         |      | CITY OF      |
|---|-----------------------------------------------------|-------------|-----------------|------------|-----|---------|------|--------------|
| Γ | DRAWING NO:                                         | RD-1340     | DRAFTED BY:     | S. SHORTES | REV | DATE    | APPR | WILSON       |
| ⊦ |                                                     |             |                 |            | 1   | 06/2021 | ZJW  |              |
| ı | FILE NAME:                                          | RD-1340.DWG | APPROVED BY:    | Z. WEIGEL  |     |         |      | PUBLIC WORKS |
| ı | SCALE:                                              | NTC         | EFFECTIVE DATE: | 6/10/2021  |     |         |      | PUBLIC WORKS |
|   | SCALE:                                              | NTS         | EFFECTIVE DATE: | 6/10/2021  |     |         |      |              |