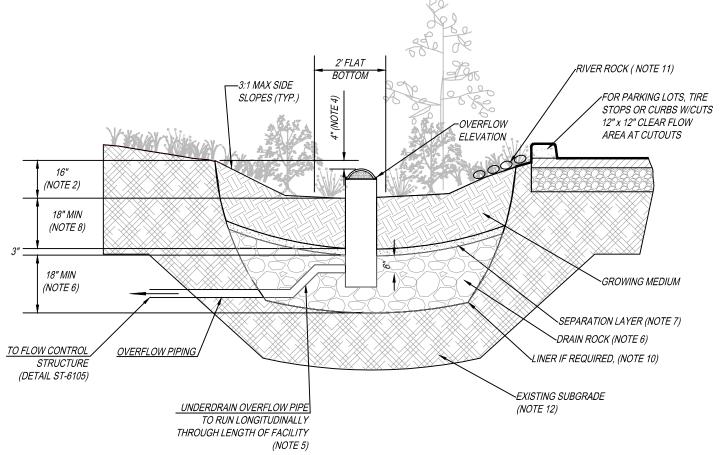

## **GENERAL NOTES:**

- 1. PROVIDE PROTECTION FROM ALL VEHICLE TRAFFIC, EQUIPMENT STAGING, AND FOOT TRAFFIC IN PROPOSED INFILTRATION AREAS PRIOR TO, DURING AND AFTER CONSTRUCTION. UNLESS REQUIRED BY SITE CONDITIONS, UNLINED RAIN GARDENS ARE PREFERRED TO MAXIMIZE ONSITE INFILTRATION.
- 2. DIMENSIONS:
  - -DEPTH OF BASIN (FROM TOP OF GROWING MEDIUM TO OVERFLOW ELEVATION); 12"
  - -FLAT BOTTOM WIDTH: 2' MINIMUM
  - -SIDE SLOPES OF RAIN GARDEN: 3:1 MAXIMUM
  - -CENTERLINE SLOPE OF RAIN GARDEN: 0.5% OR LESS
- 3. SETBACKS:
  - -FILTRATION RAIN GARDEN SHALL BE 10' FROM FOUNDATIONS AND 5' FROM PROPERTY LINES UNLESS APPROVED BY BUILDING OFFICIAL
- 4. OVERFLOW:
  - -OVERFLOW REQUIRED. INLET ELEVATION SHALL ALLOW FOR 4" OF FREEBOARD, MINIMUM.
  - PROTECT FROM DEBRIS AND SEDIMENT WITH STRAINER OR GRATE.
- 5. PIPING:

-PERFORATED UNDER-DRAIN PIPING: SHALL RUN LONGITUDINALLY THROUGH LENGTH OF FACILITY, SHALL BE ABS SCH. 40, CAST IRON, OR PVC SCH.40. MINIMUM DIAMETER IS 6". PIPING SHALL HAVE 1% GRADE AN FOLLOW THE UNIFORM PLUMBING CODE. PVC NOT ALLOWED ABOVE GROUND. WRAP UNDER-DRAIN IN FILTER FABRIC TO REDUCE TRANSPORT OF FINES. OVERFLOW PIPING: SHALL BE ABS SCH. 40, CAST IRON, OR PVC SCH. 40 AND SHALL NOT BE PERFORATED. MINIMUM DIAMETER IS 6". PIPING SHALL HAVE 1% GRADE AND FOLLOW THE UNIFORM PLUMBING CODE. PVC NOT ALLOWED ABOVE GROUND.

- 6. DRAIN ROCK:
  - -SIZE: 1 1/2" to 3/4"-0 WASHED
  - -DEPTH: 18" MINIMUM
- . SEPARATION BETWEEN DRAIN ROCK AND GROWING MEDIUM: SHALL BE A 3" LAYER OF 3/4" 1/4" OPEN GRADED AGGREGATE.
- 8. GROWING MEDIUM:
  - -DEPTH: 18" MINIMUM
  - -SEE APPENDIX A FOR SPECIFICATION OR USE SAND/LOAM/COMPOST 3-WAY MIX.
  - -FACILITY SURFACE AREA MAY BE REDUCED BY 25% WHEN GROWING MEDIA DEPTH IS INCREASED TO 30" OR MORE.
- VEGETATION: FOLLOW LANDSCAPE PLANS OR REFER TO PLANTING REQUIREMENTS IN APPENDIX A.
- 10. WATERPROOF LINER (IF REQUIRED): SHALL BE 30 MIL PVC OR EQUIVALENT.
- 11. INSTALL RIVER ROCK SPLASH PAD OVER A NON WOVEN GEO TEXTILE FABRIC TO TRANSITION FROM INLETS TO GROWING MEDIUM. SIZE OF ROCK SHALL BE 1" 3", 4 SQUARE FEET, 6" DEEP.
- 12. SEASONAL HIGH GROUNDWATER SEPARATION:
  - -SEPARATION DISTANCE AS REQUIRED BY CITY.