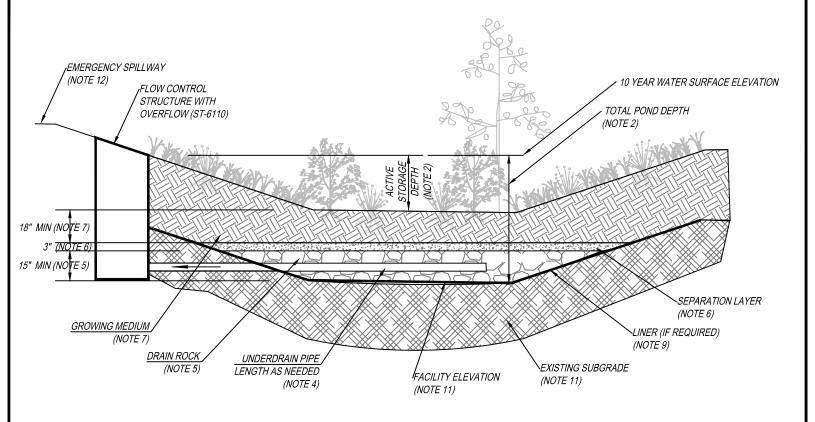

# **GENERAL NOTES:**

1. PROVIDE PROTECTION FROM ALL VEHICLE TRAFFIC, EQUIPMENT STAGING, AND FOOT TRAFFIC IN PROPOSED INFILTRATION AREAS PRIOR TO, DURING AND AFTER CONSTRUCTION. UNLESS REQUIRED BY SITE CONDITIONS, UNLINED PONDS ARE PREFERRED TO ALLOW MAXIMUM INFILTRATION.

## 2. DIMENSIONS:

- -ACTIVE STORAGE DEPTH: (FROM TOP OF GROWING MEDIUM TO OVERFLOW ELEVATION); PER FACILITY SIZING MODEL
- -TOTAL POND DEPTH: 4' MINIMUM, PER FACILITY SIZING MODEL
- -BOTTOM SLOPE: 2.0% OR LESS
- -SIDE SLOPES OF DETENTION POND: 3:1 MAXIMUM

## 3. LOCATION/SETBACKS:

-DETENTION POND SHALL BE 10' FROM FOUNDATIONS AND 5' FROM PROPERTY LINES UNLESS APPROVED BY BUILDING OFFICIAL.

### 4. PIPING:

- -PERFORATED UNDER-DRAIN PIPING: SHALL BE ABS SCH. 40, CAST IRON OR PVC SCH. 40. 6" MINIMUM DIAMETER. PIPING SHALL HAVE 1% GRADE AND FOLLOW THE UNIFORM PLUMBING CODE. PVC NOT ALLOWED ABOVE GROUND. WRAP UNDER-DRAIN PIPE IN FILTER FABRIC TO REDUCE TRANSPORT OF FINES.
- -OVERFLOW PIPING: SHALL BE ABS SCH. 40, CAST IRON OR PVC SCH. 40 AND SHALL NOT BE PERFORATED. MINIMUM DIAMETER IS 6". PIPING SHALL HAVE 1% GRADE AND FOLLOW THE UNIFORM PLUMBING CODE. PVC NOT ALLOWED ABOVE GROUND.

#### 5. DRAIN ROCK:

- -SIZE: 1 1/2" 3/4"-0 WASHED
- -DEPTH: 15" MINIMUM
- 5. SEPARATION BETWEEN DRAIN ROCK AND GROWING MEDIUM: SHALL BE A 3" LAYER OF 3/4" 1/4" OPEN GRADED AGGREGATE.
- 7. **GROWING MEDIUM**:
  - -18" MINIMUM
  - -SEE APPENDIX C FOR SPECIFICATION OR USE SAND/LOAM/COMPOST 3-WAY MIX.
- 8. <u>VEGETATION:</u> FOLLOW LANDSCAPE PLANS OR REFER TO PLANTING REQUIREMENTS IN APPENDIX A.
- 9. WATERPROOF LINER (IF REQUIRED): SHALL BE 30 MIL PVC OR EQUIVALENT FOR DETENTION POND.
- 10. INSTALL RIVER ROCK SPLASH PAD OVER A NON WOVEN GEO TEXTILE FABRIC TO TRANSITION FROM INLETS TO GROWING MEDIUM. SIZE OF ROCK SHALL BE 1" TO 3", 4 SQUARE FEET 6" DEEP.
- 11. SEASONAL HIGH GROUNDWATER SEPARATION:
  - -SEPARATION DISTANCE AS REQUIRED BY CITY.
- 12. EMERGENCY SPILLWAY SIZED TO CONVEY THE 100 YEAR DESIGN STORM (S-2275). SEE PUBLIC WORKS STANDARDS 301.4.09