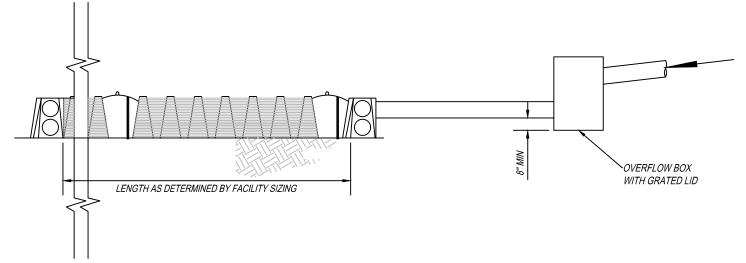

## **GENERAL NOTES:**

- 1. INFILTRATORS ARE APPLICABLE TO INFILTRATION OF NON-POLLUTION GENERATING SURFACES, SUCH AS RESIDENTIAL ROOFS. THEY ARE NOT INTENDED TO DIRECTLY INFILTRATE RUNOFF FROM POLLUTION GENERATING SURFACES, SUCH AS ROADS OR PARKING LOTS. INFILTRATORS DO NOT REQUIRE PRETREATMENT OR UIC REGISTRATION WHEN INFILTRATING ONLY RESIDENTIAL ROOF RUNOFF.
- 2. INFILTRATOR TESTING REQUIRED:
- -MINIMUM INFILTRATION RATE = 1.0 INCH PER HOUR
- 3. SETBACKS:
  - -INFILTRATORS MUST BE 10' FROM FOUNDATIONS AND 5' FROM PROPERTY LINES UNLESS APPROVED BY BUILDING OFFICIAL.