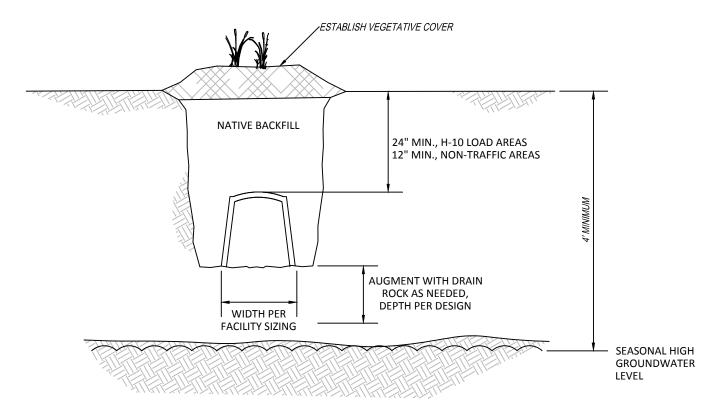

## **GENERAL NOTES:**

- 1. INFILTRATORS ARE APPLICABLE TO INFILTRATION OF NON-POLLUTION GENERATING SURFACES, SUCH AS RESIDENTIAL ROOFS. THEY ARE NOT INTENDED TO DIRECTLY INFILTRATE RUNOFF FROM POLLUTION GENERATING SURFACES, SUCH AS ROADS OR PARKING LOTS. INFILTRATORS DO NOT REQUIRE PRETREATMENT OR UIC REGISTRATION WHEN INFILTRATING ONLY RESIDENTIAL ROOF RUNOFF.
- 2. INFILTRATOR TESTING REQUIRED:
- -MINIMUM INFILTRATION RATE = 1.0 INCH PER HOUR
- 3. SETBACKS:
  - -INFILTRATORS MUST BE 10' FROM FOUNDATIONS AND 5' FROM PROPERTY LINES UNLESS APPROVED BY BUILDING OFFICIAL.