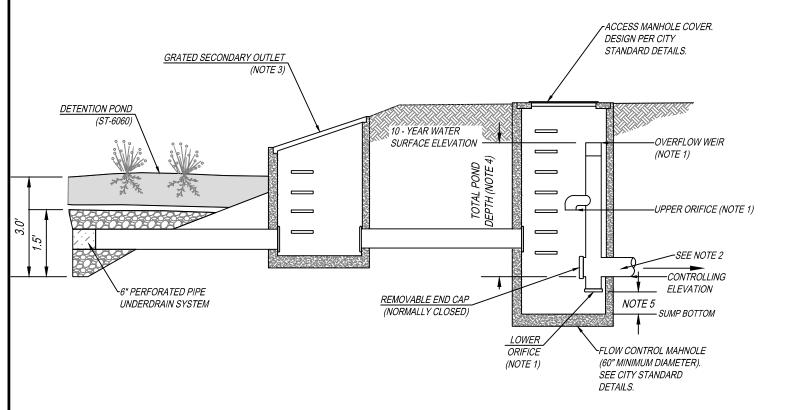

## <u>DETENTION POND FLOW</u> CONTROL STRUCTURE

## NOTES:

- ORIFICE AND WEIR DIMENSIONS AND ELEVATION DETERMINED THROUGH FACILITY SIZING MODEL.
- 2. PIPE SIZING DETERMINED BY ENGINEER.
- 3. SECONDARY OUTLET SIZED FOR PEAK DESIGN STORM.
- TOTAL POND DEPTH, PER FACILITY SIZING MODEL, INCLUDES GROWING MEDIA, SEPARATION LAYER, AND DRAIN ROCK AS SHOWN ON ST-6060.
- 5. SEE DETAIL S-2049 FOR SUMP DEPTH

| Detention Pond Flow Control Structure |                 | (             |   |
|---------------------------------------|-----------------|---------------|---|
| DRAWING NUMBER: ST-6110               | DRAWN BY: SR    | SCALE: N.T.S. | ١ |
| FILE NAME: ST-6110.dwg                | APPROVED BY: NK | DATE: 6/29/16 | F |