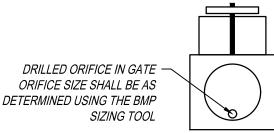

This Detail Drawing may not be altered or changed in any manner except by the City Engineer. It is the responsibility of the user to acquire the most current version.



## END VIEW (PVC GATE VALVE)



## NOTES:

- 1. CONTRACTOR TO WIDEN EXCAVATION AS REQUIRED TO OBTAIN COMPACTION WITH CONTRACTORS COMPACTION EQUIPMENT.
- 2. 10 GA. STEEL PLATE, BITUMINOUS COATED BASIN AS MANUFACTURED BY GIBSON STEEL, GRATEMASTER OR AS APPROVED BY CITY REPRESENTATIVE.
- 3. BEDDING SHALL BE 6" OF COMPACTED 3/4"-0 CRUSHED ROCK BASE MATERIAL.

| Beehive Overflow Inlet  |                 |               | CITY OF             |      |
|-------------------------|-----------------|---------------|---------------------|------|
| DRAWING NUMBER: ST-6120 | DRAWN BY: SR    | SCALE: N.T.S. | WILSONVILLE         |      |
| FILE NAME: ST-6120.dwg  | APPROVED BY: NK | DATE: 2/15/18 | PUBLIC WORKS STANDA | ARDS |