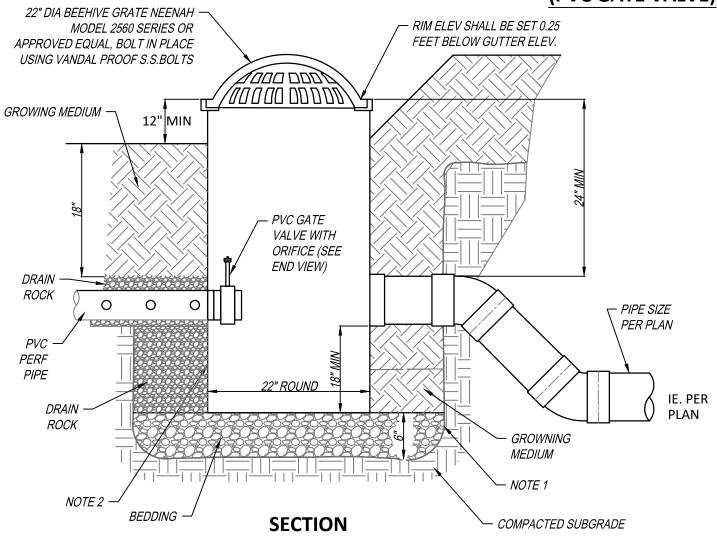

## NOTES:

- 1. CONTRACTOR TO WIDEN EXCAVATION AS REQUIRED TO OBTAIN COMPACTION WITH CONTRACTORS COMPACTION EQUIPMENT.
- 2. 10 GA. STEEL PLATE, BITUMINOUS COATED BASIN AS MANUFACTURED BY GIBSON STEEL, GRATEMASTER OR AS APPROVED BY CITY REPRESENTATIVE.
- 3. BEDDING SHALL BE 6" OF COMPACTED 3/4"-0 CRUSHED ROCK BASE MATERIAL.

| Beehive Overflow Inlet  |                 |               | CITY OF             |      |
|-------------------------|-----------------|---------------|---------------------|------|
| DRAWING NUMBER: ST-6120 | DRAWN BY: SR    | SCALE: N.T.S. | WILSONVILLE         |      |
| FILE NAME: ST-6120.dwg  | APPROVED BY: NK | DATE: 2/15/18 | PUBLIC WORKS STANDA | ARDS |