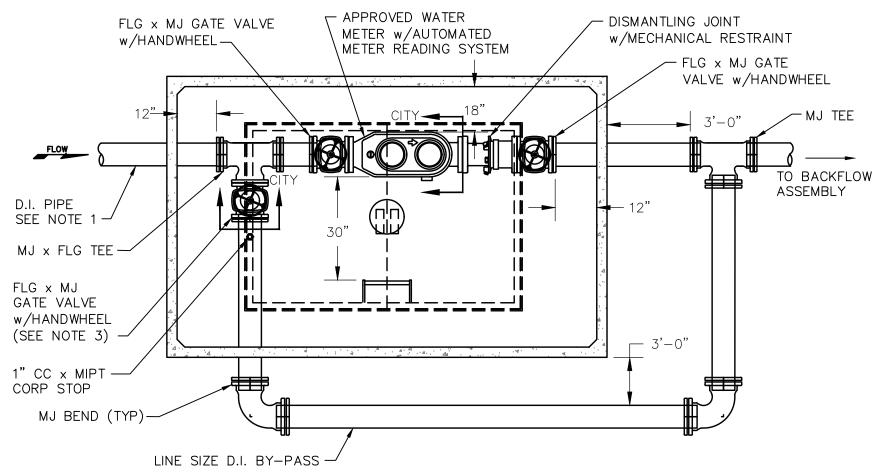

## NOTES:

- ALL PIPE AND FITTINGS SHALL MATCH METER SIZE UNLESS OTHERWISE SPECIFIED.
- 2. BY-PASS PIPE AND FITTINGS SHALL BE SAME SIZE AS METER UNLESS OTHERWISE APPROVED BY CITY'S AUTHORIZED REPRESENTATIVE.
- 3. WATER DEPT SHALL INSTALL CHAIN & LOCK ON BYPASS HANDWHEEL TO PREVENT TAMPERING.
- 4. INSTALL STANDARD COMPOUND METER ASSEMBLY IN ACCORDANCE WITH DETAIL WT-3115.
- 5. FOR USE IN NON-TRAFFIC AREAS ONLY. HATCH DOORS SHALL INCLUDE DRAIN CHANNEL AND 1-1/2" DRAIN COUPLER. USE NON-SLIP FINISH IN AREAS WITH PEDESTRIAN OR BIKE FACILITIES.

| 3" METER           |          |          |               |             |
|--------------------|----------|----------|---------------|-------------|
| OLDCASTLE VAULT NO | . 575-LA | DOOR NO. | 57-T-2-332P   | SEE NOTE 5? |
| 4" METER           |          |          |               |             |
| OLDCASTLE VAULT NO | . 687-WA | DOOR NO. | USF: THD-4872 | SEE NOTE 5  |
| <u>6" METER</u>    |          |          |               |             |
| OLDCASTLE VAULT NO | . 687-WA | DOOR NO. | USF: THD-4872 | SEE NOTE 5  |
| <u>8" METER</u>    |          |          |               |             |
| OLDCASTLE VAULT NO | .810-WA  | DOOR NO. | USF: THD-4872 | SEE NOTE 5  |
| <u>10" METER</u>   |          |          |               |             |
| OLDCASTLE VAULT NO | .810-WA  | DOOR NO. | USF: THD-4872 | SEE NOTE 5  |