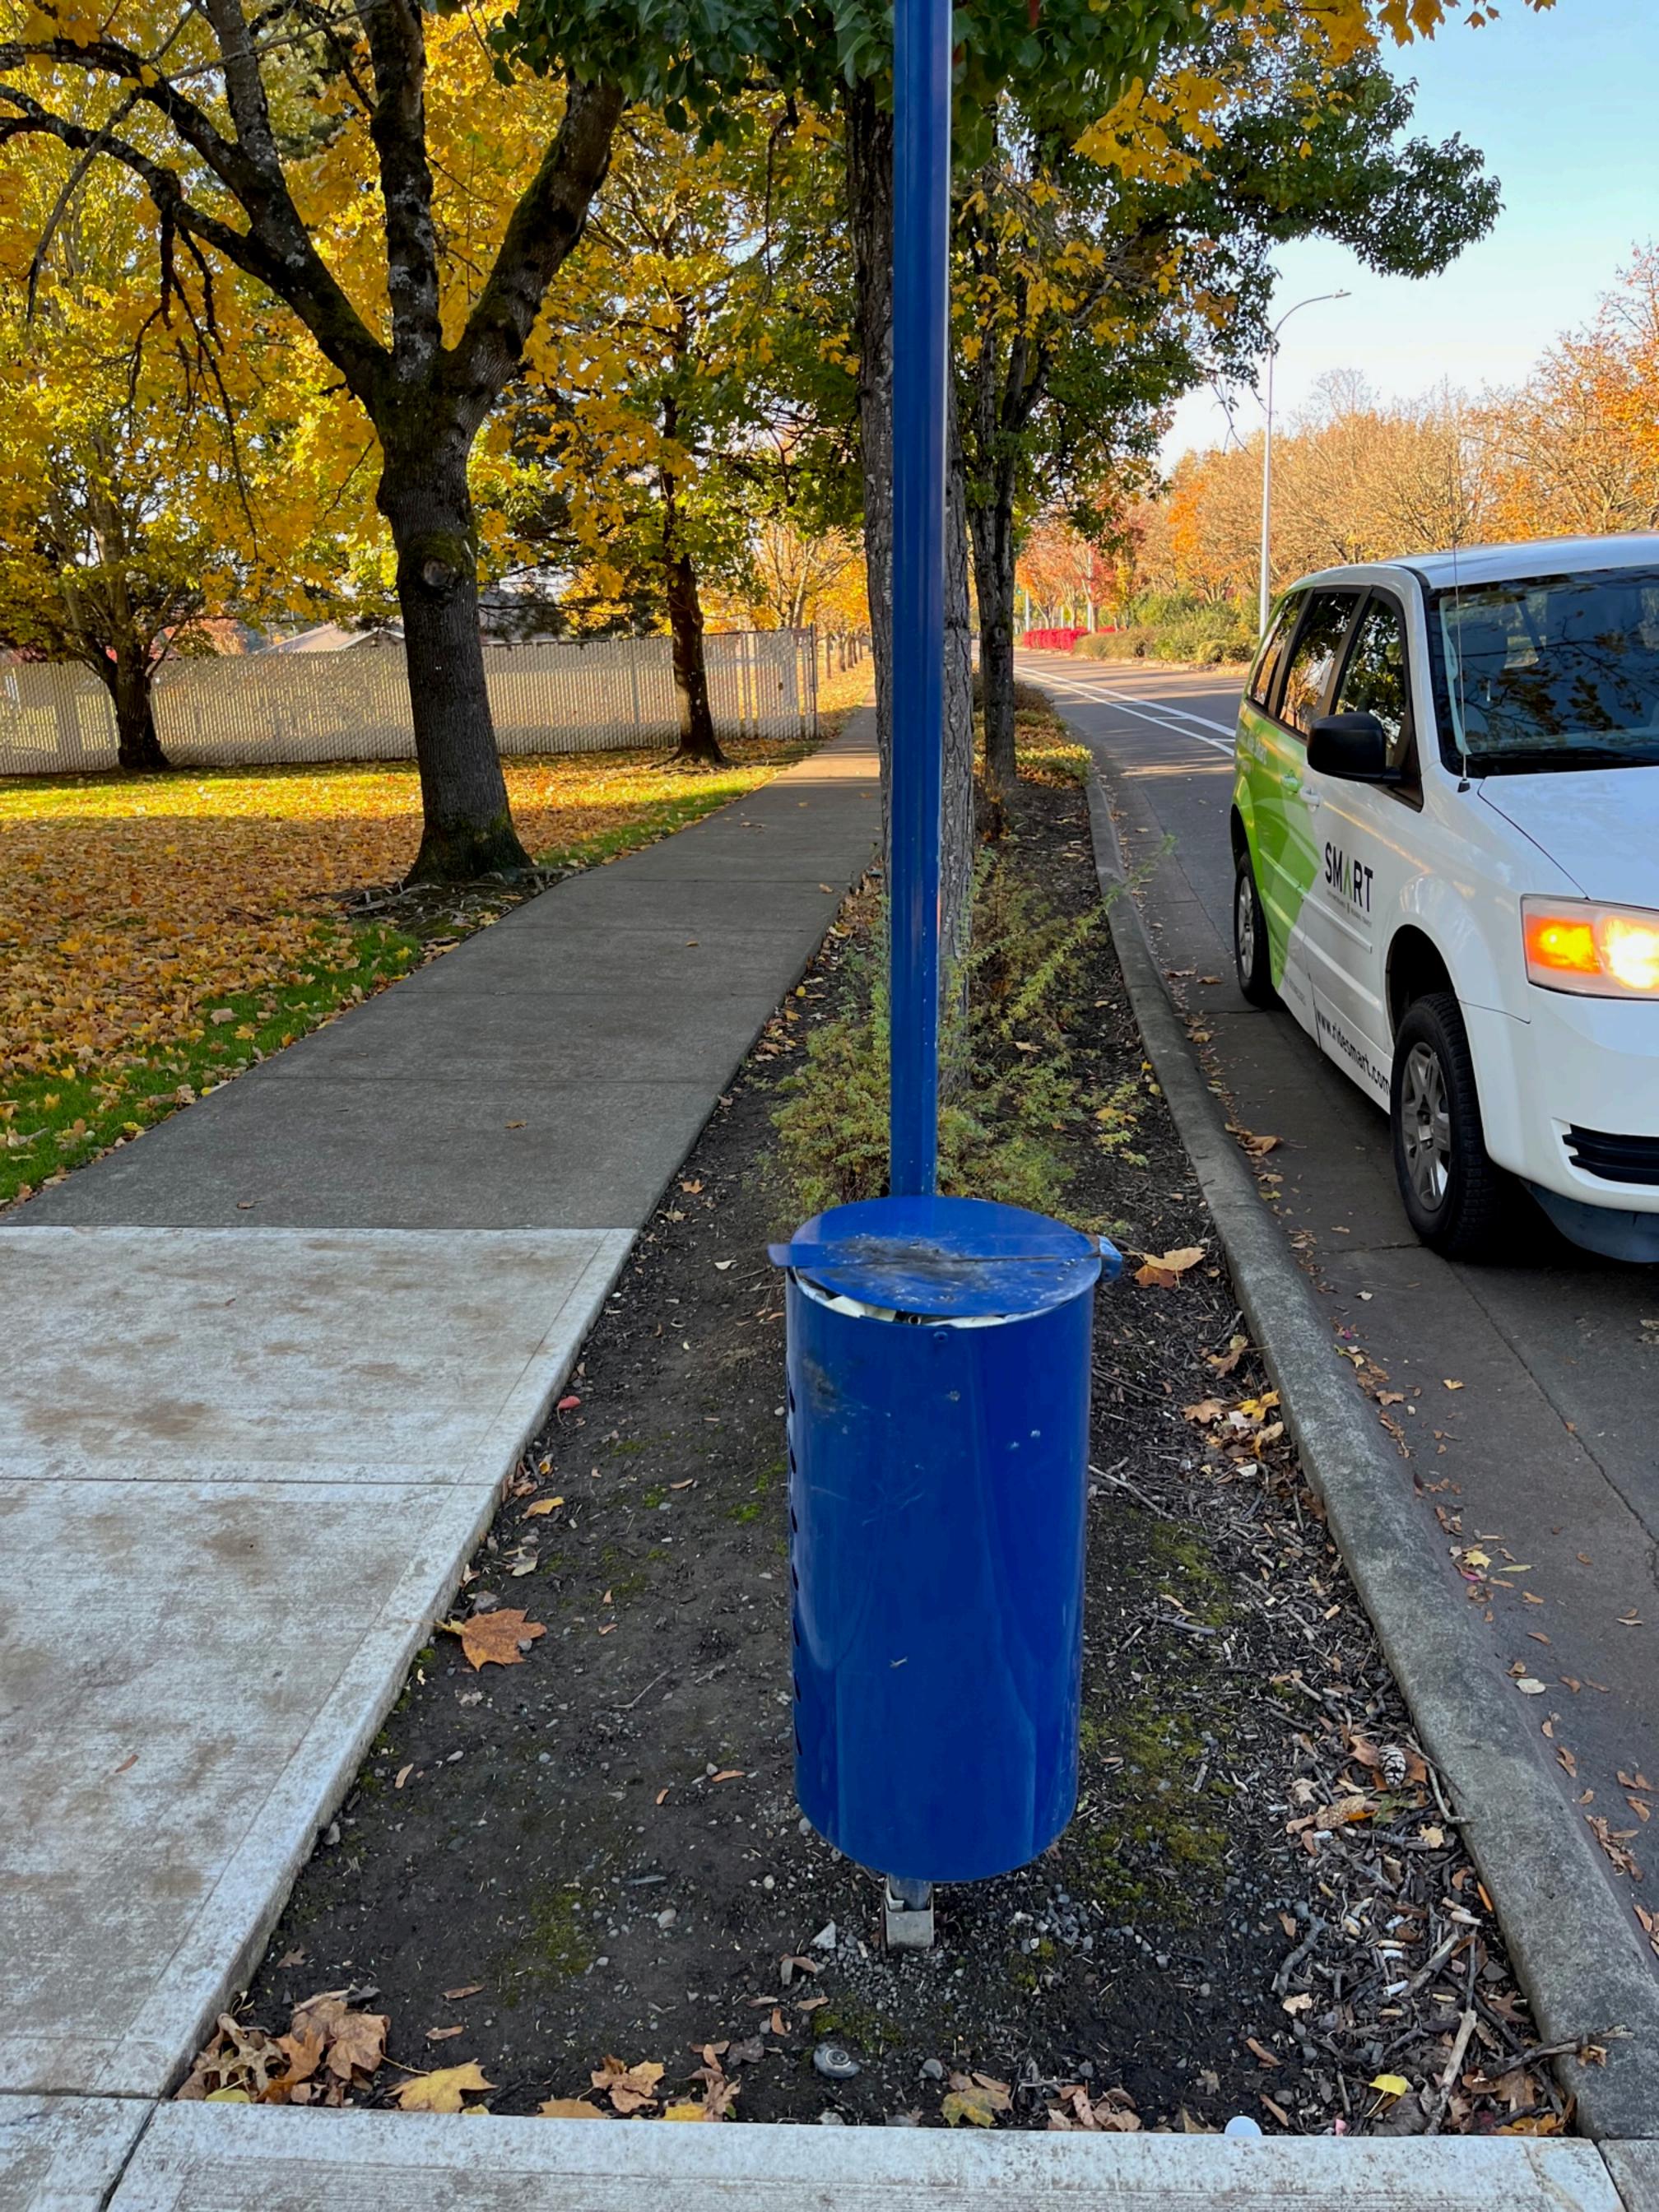

Addendum No. 2
Bus Station Electronic Display Signage

DATE: November 16, 2022

**RE: Attached OCE Specs and Sample Stops** 

**Bus Stop Order: 19** 

**Bust Stop ID: 2040** 