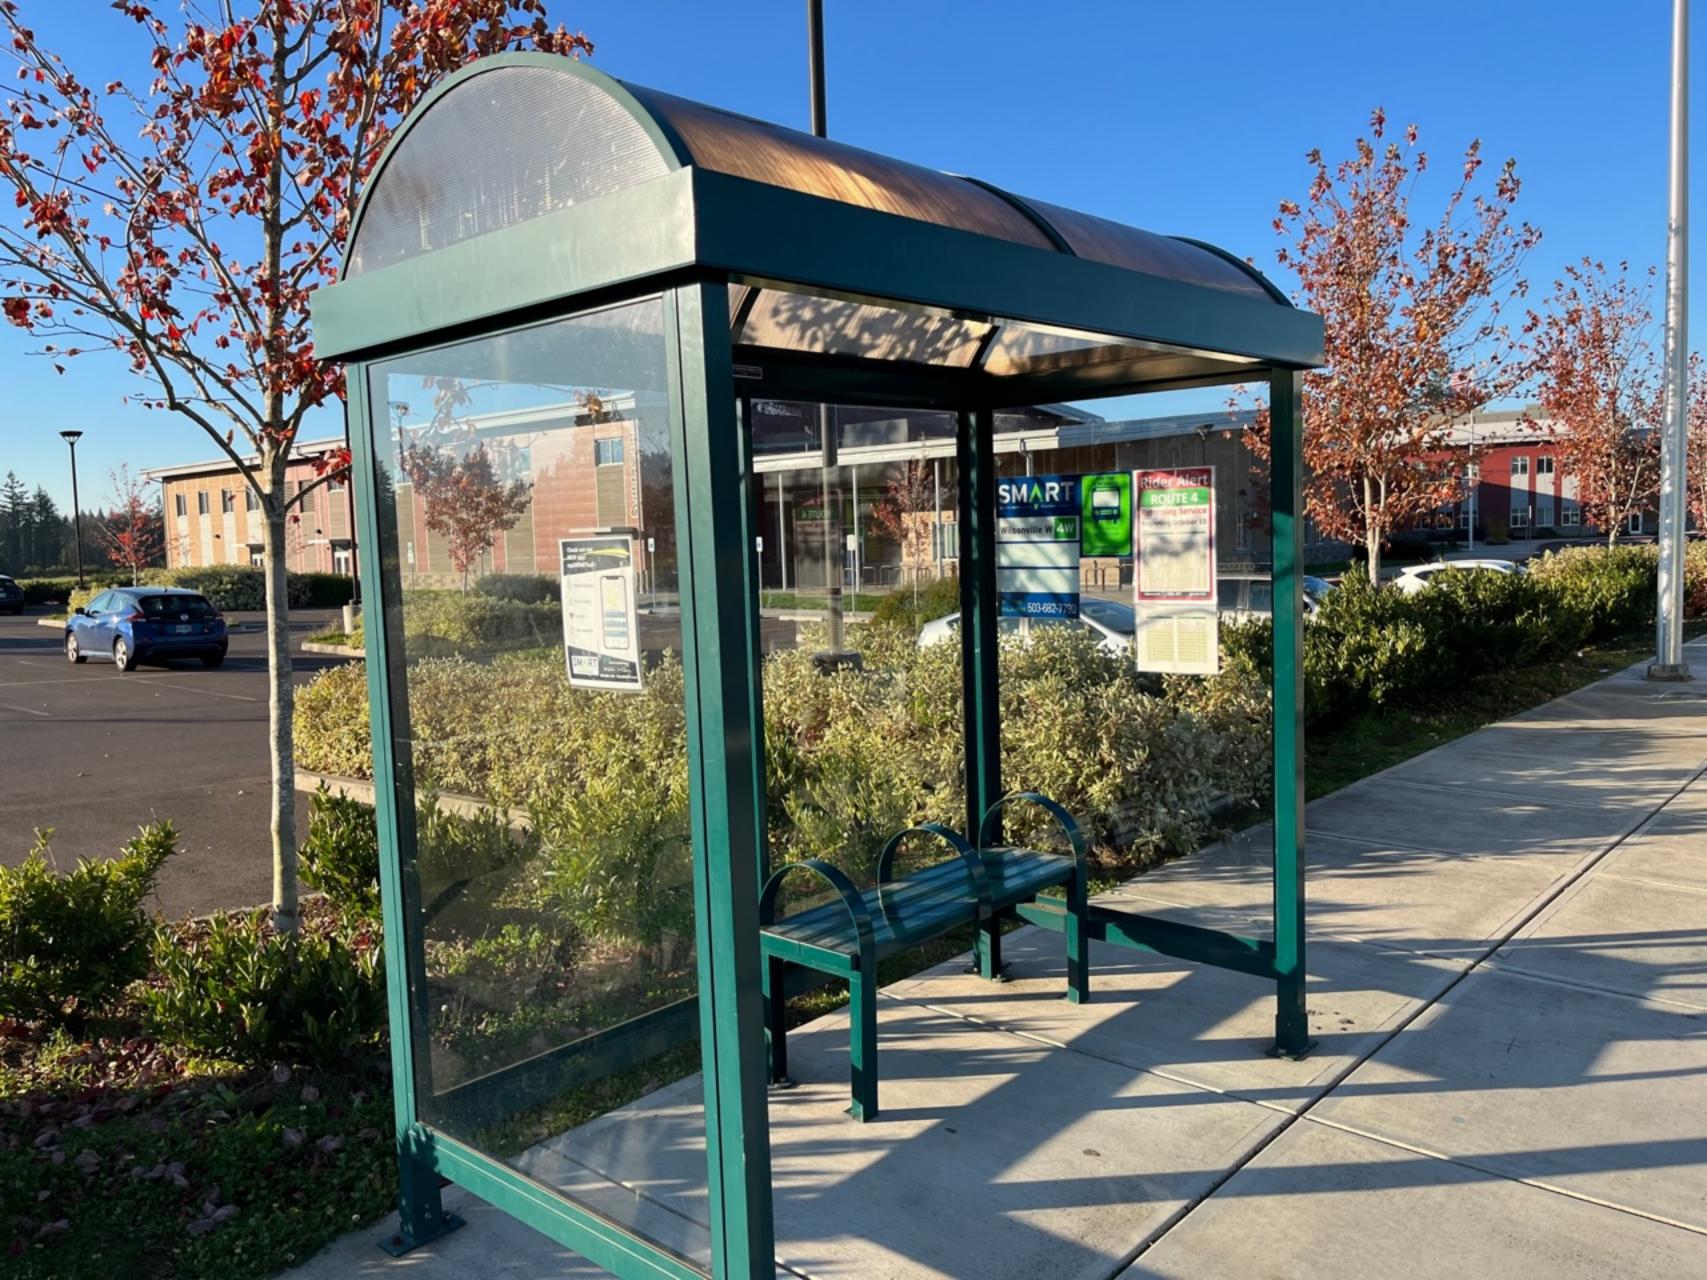

## **BUS SHELTER**

- ALUMINUM STRUCTURE
- 35 SQ FT ROOF
- 3" GUTTERS WITH GUTTER GUARDS
- ENCLOSED TRUSSES TO PREVENT HANGING
- 3/8" HOLES IN MOUNTING PLATES

TOP VIEW
ROOF DIMENSIONS
SCALE: 1/32"=1"

SECTION B-B
POST FOOTPRINT
SCALE: 1/32"=1"

BUS SHELTER, 4X8, 3 ENCLOSED SIDES

DRAWN BY
J.SPEIDEL 10/28/2019
CHECKED BY RDL 1/27/2020
ENG APPROVER DATE

DRAWING STATUS

CONCEPTUAL DRAWING FOR CUSTOMER SIGN OFF ONLY, NOT INTENDED FOR PRODUCTION

Please provide comment on conceptual drawing, mark appropriate box below, provide authorized signature and fax to 503-373-1086