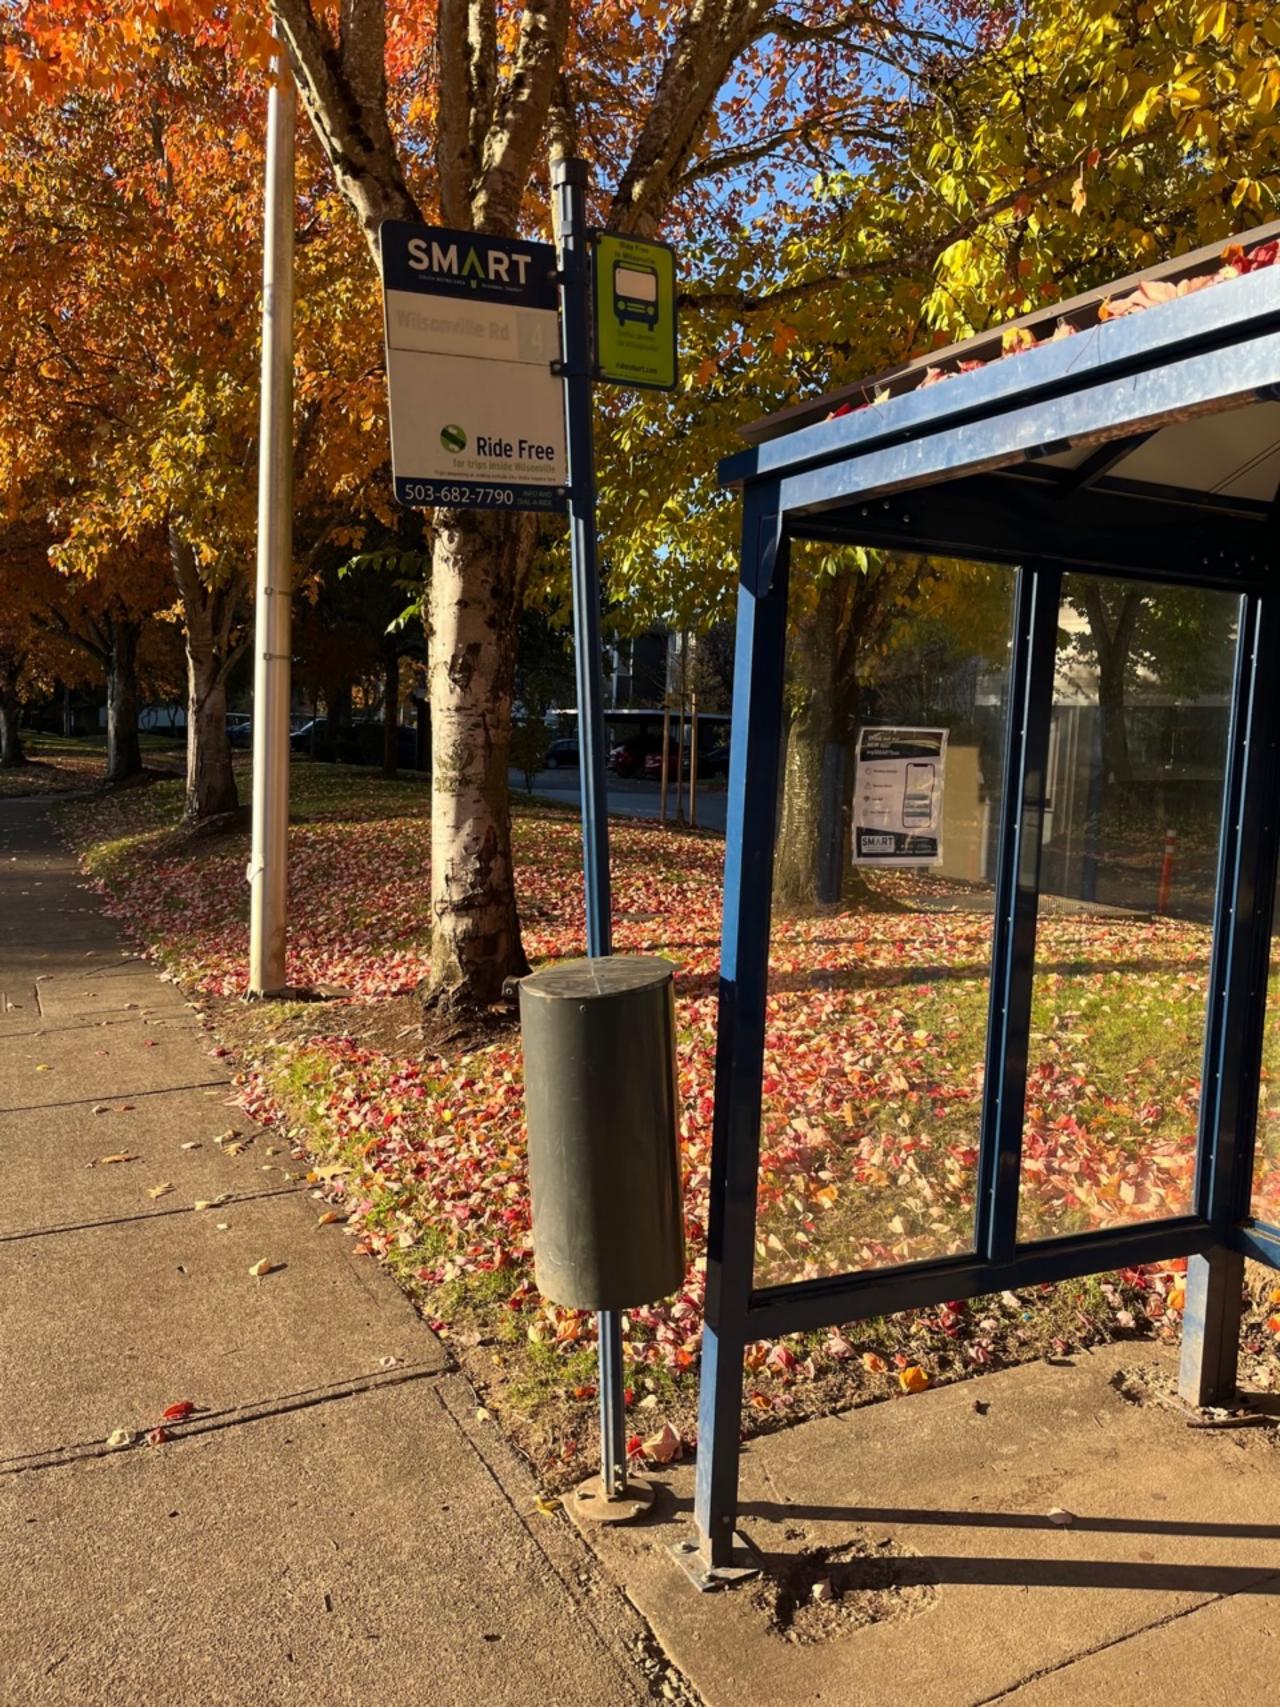

## **BUS SHELTER**

- ALUMINUM STRUCTURE
- 35 SQ FT ROOF
- 3" GUTTERS WITH GUTTER GUARDS
- ENCLOSED TRUSSES TO PREVENT HANGING
- 3/8" HOLES IN MOUNTING PLATES

TOP VIEW
ROOF DIMENSIONS
SCALE: 1/32"=1"

SECTION B-B
POST FOOTPRINT
SCALE: 1/32"=1"

BUS SHELTER, 4X8, 3 ENCLOSED SIDES

DRAWN BY
J.SPEIDEL 10/28/2019
CHECKED BY RDL 1/27/2020
ENG APPROVER DATE

DRAWING STATUS

CONCEPTUAL DRAWING FOR CUSTOMER SIGN OFF ONLY, NOT INTENDED FOR PRODUCTION

Please provide comment on conceptual drawing, mark appropriate box below, provide authorized signature and fax to 503-373-1086