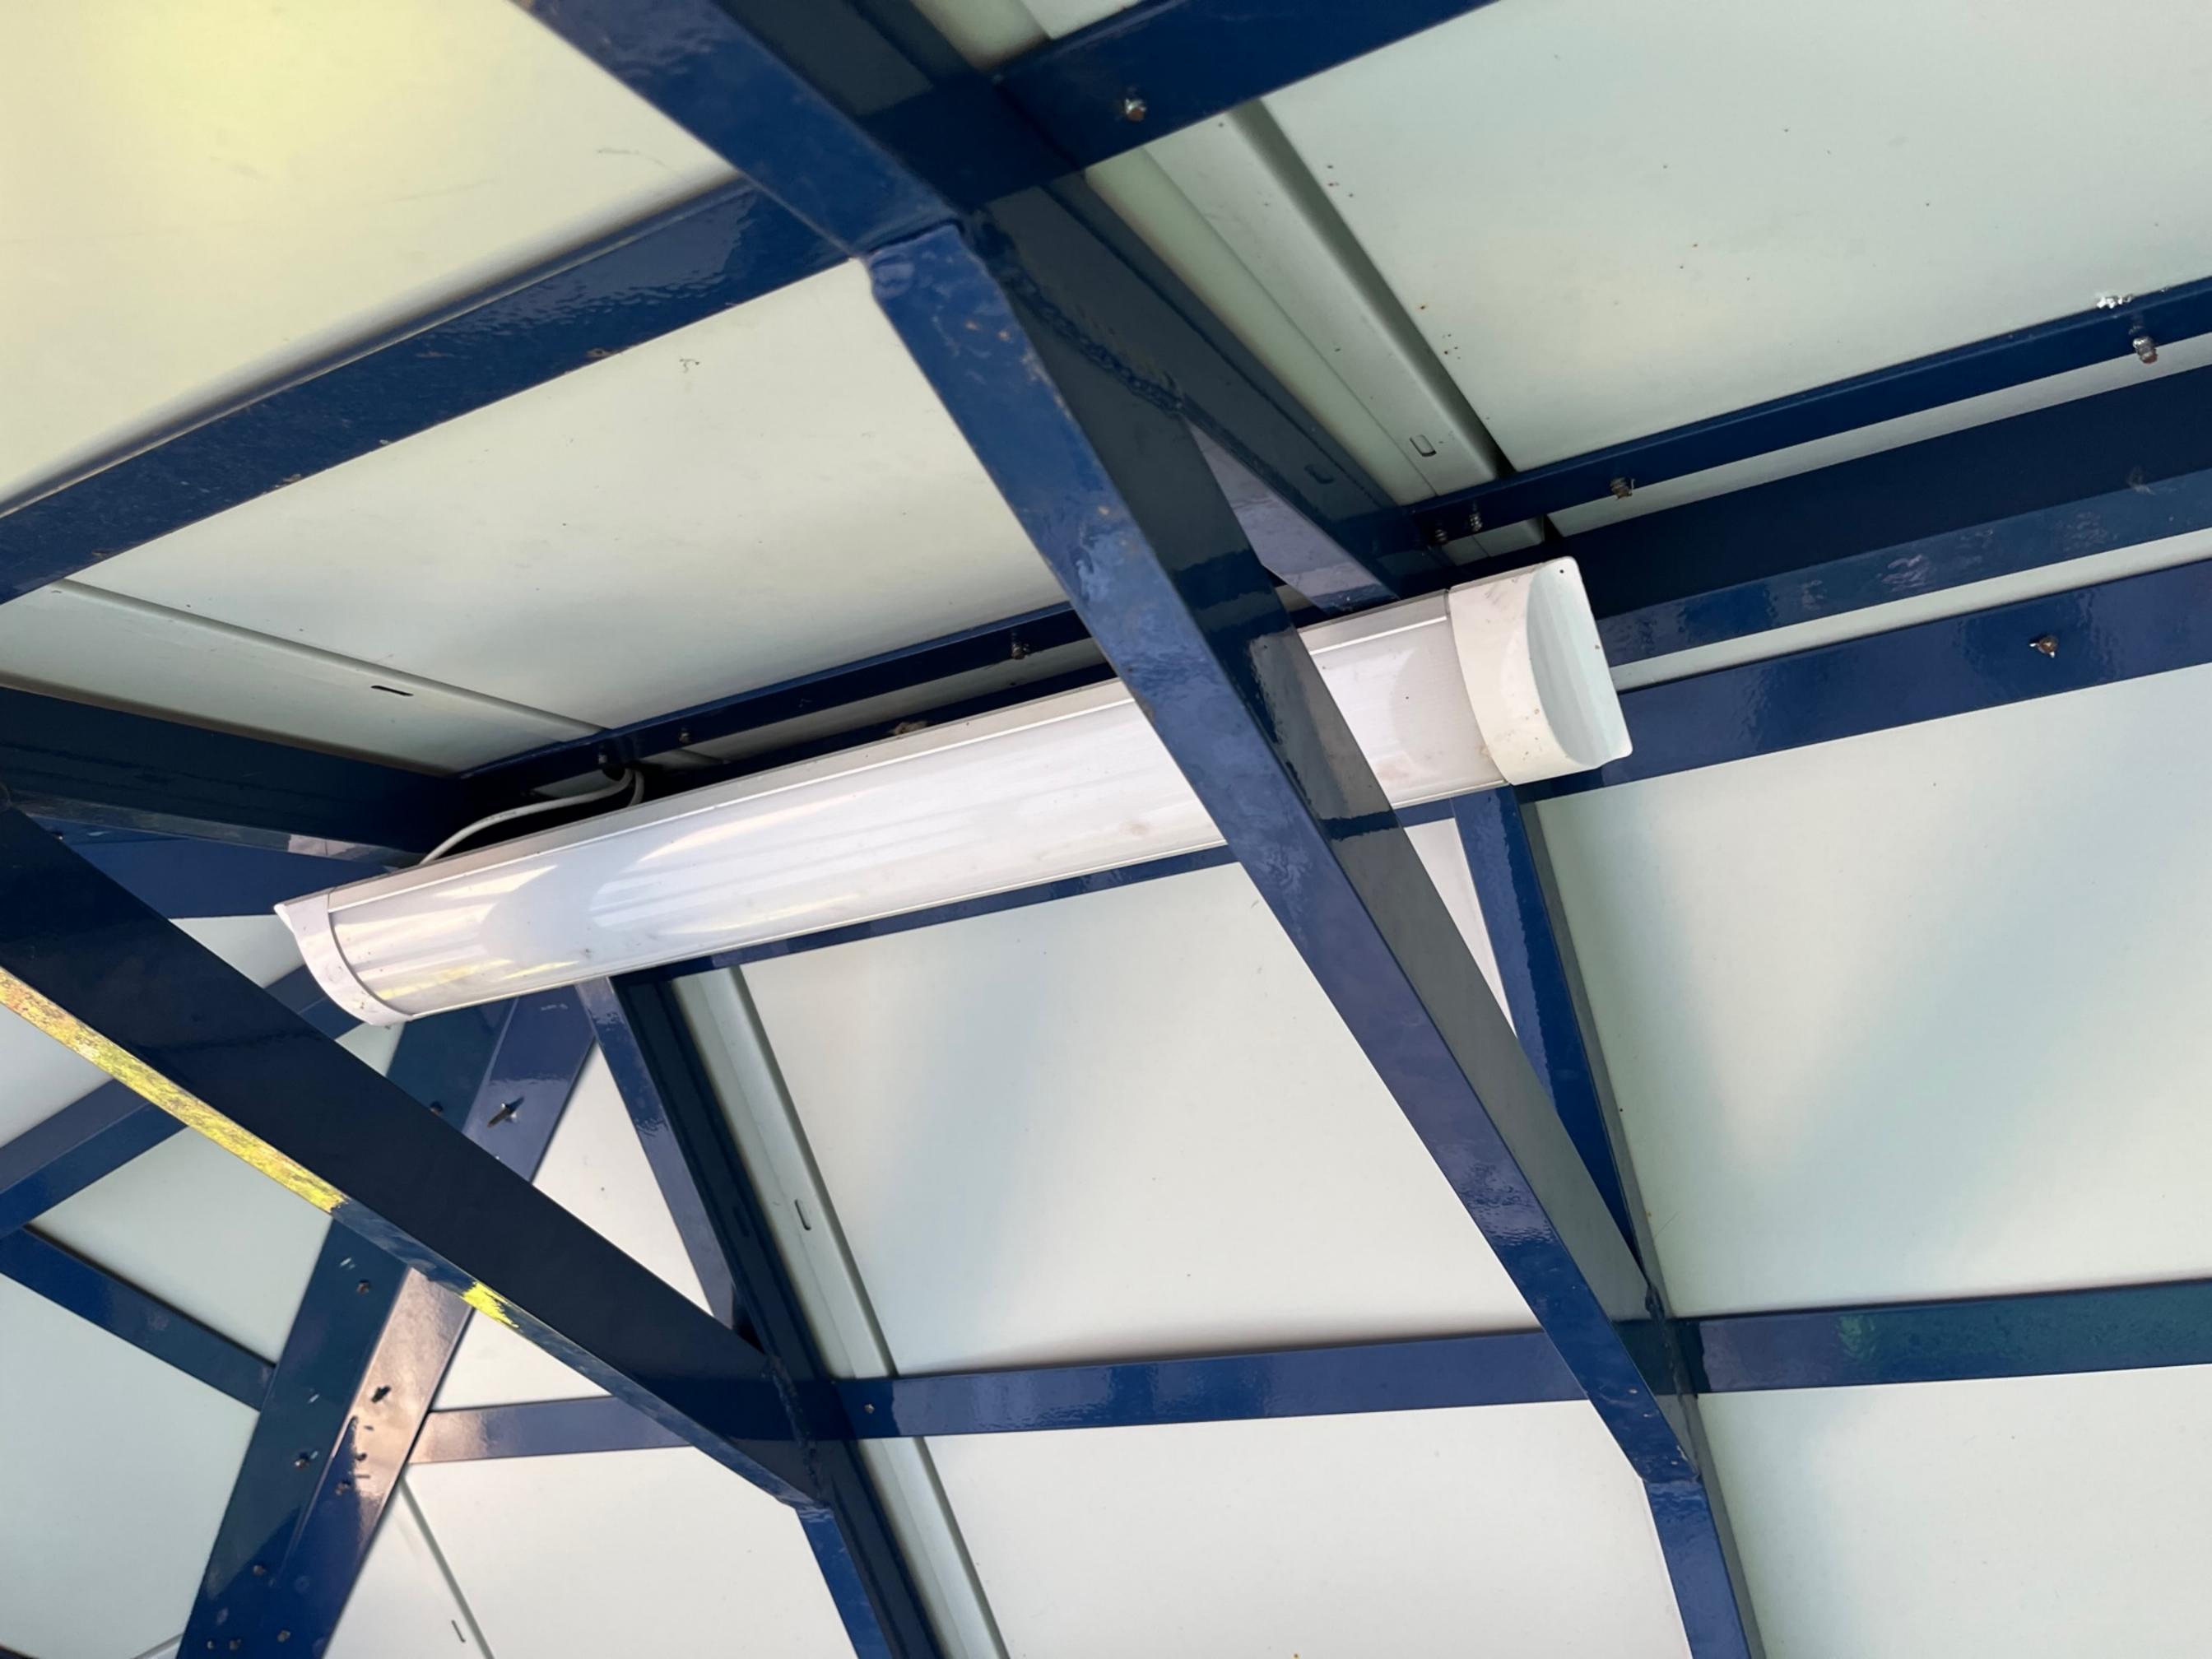

## **BUS SHELTER**

- ALUMINUM STRUCTURE
- 35 SQ FT ROOF
- 3" GUTTERS WITH GUTTER GUARDS
- ENCLOSED TRUSSES TO PREVENT HANGING
- 3/8" HOLES IN MOUNTING PLATES

TOP VIEW
ROOF DIMENSIONS
SCALE: 1/32"=1"

SECTION B-B
POST FOOTPRINT
SCALE: 1/32"=1"