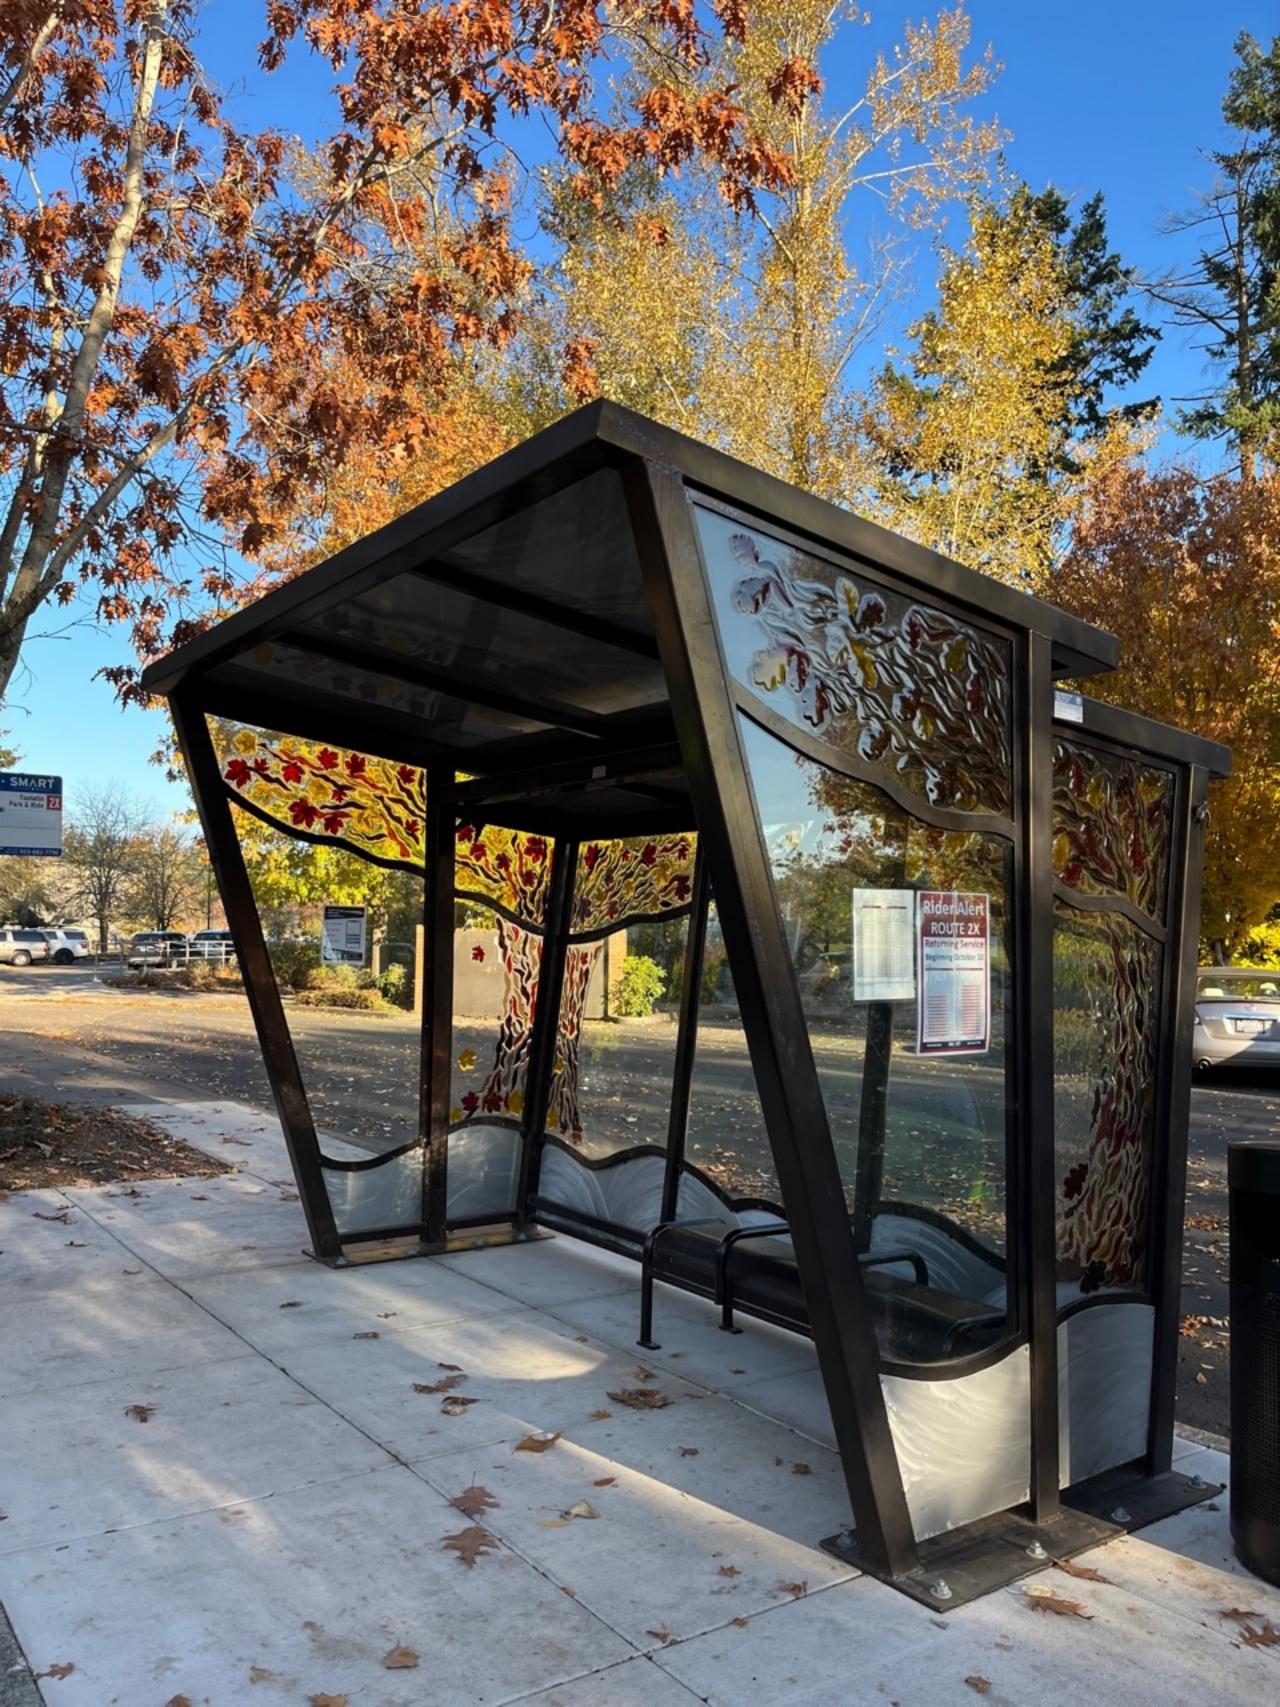

BUS SHELTER, 4X8, 3 ENCLOSED SIDES

DRAWN BY
J.SPEIDEL 10/28/2019
CHECKED BY RDL 1/27/2020
ENG APPROVER DATE

DRAWING STATUS

CONCEPTUAL DRAWING FOR CUSTOMER SIGN OFF ONLY, NOT INTENDED FOR PRODUCTION

Please provide comment on conceptual drawing, mark appropriate box below, provide authorized signature and fax to 503-373-1086

BUS SHELTER, 4X8, 3 ENCLOSED SIDES

| DRAWN BY J.SPEIDEL | DATE<br>10/28/2019 |
|--------------------|--------------------|
| CHECKED BY<br>RDL  | DATE<br>1/27/2020  |
| ENG APPROVER       | DATE               |
| DRAWING STATUS     |                    |