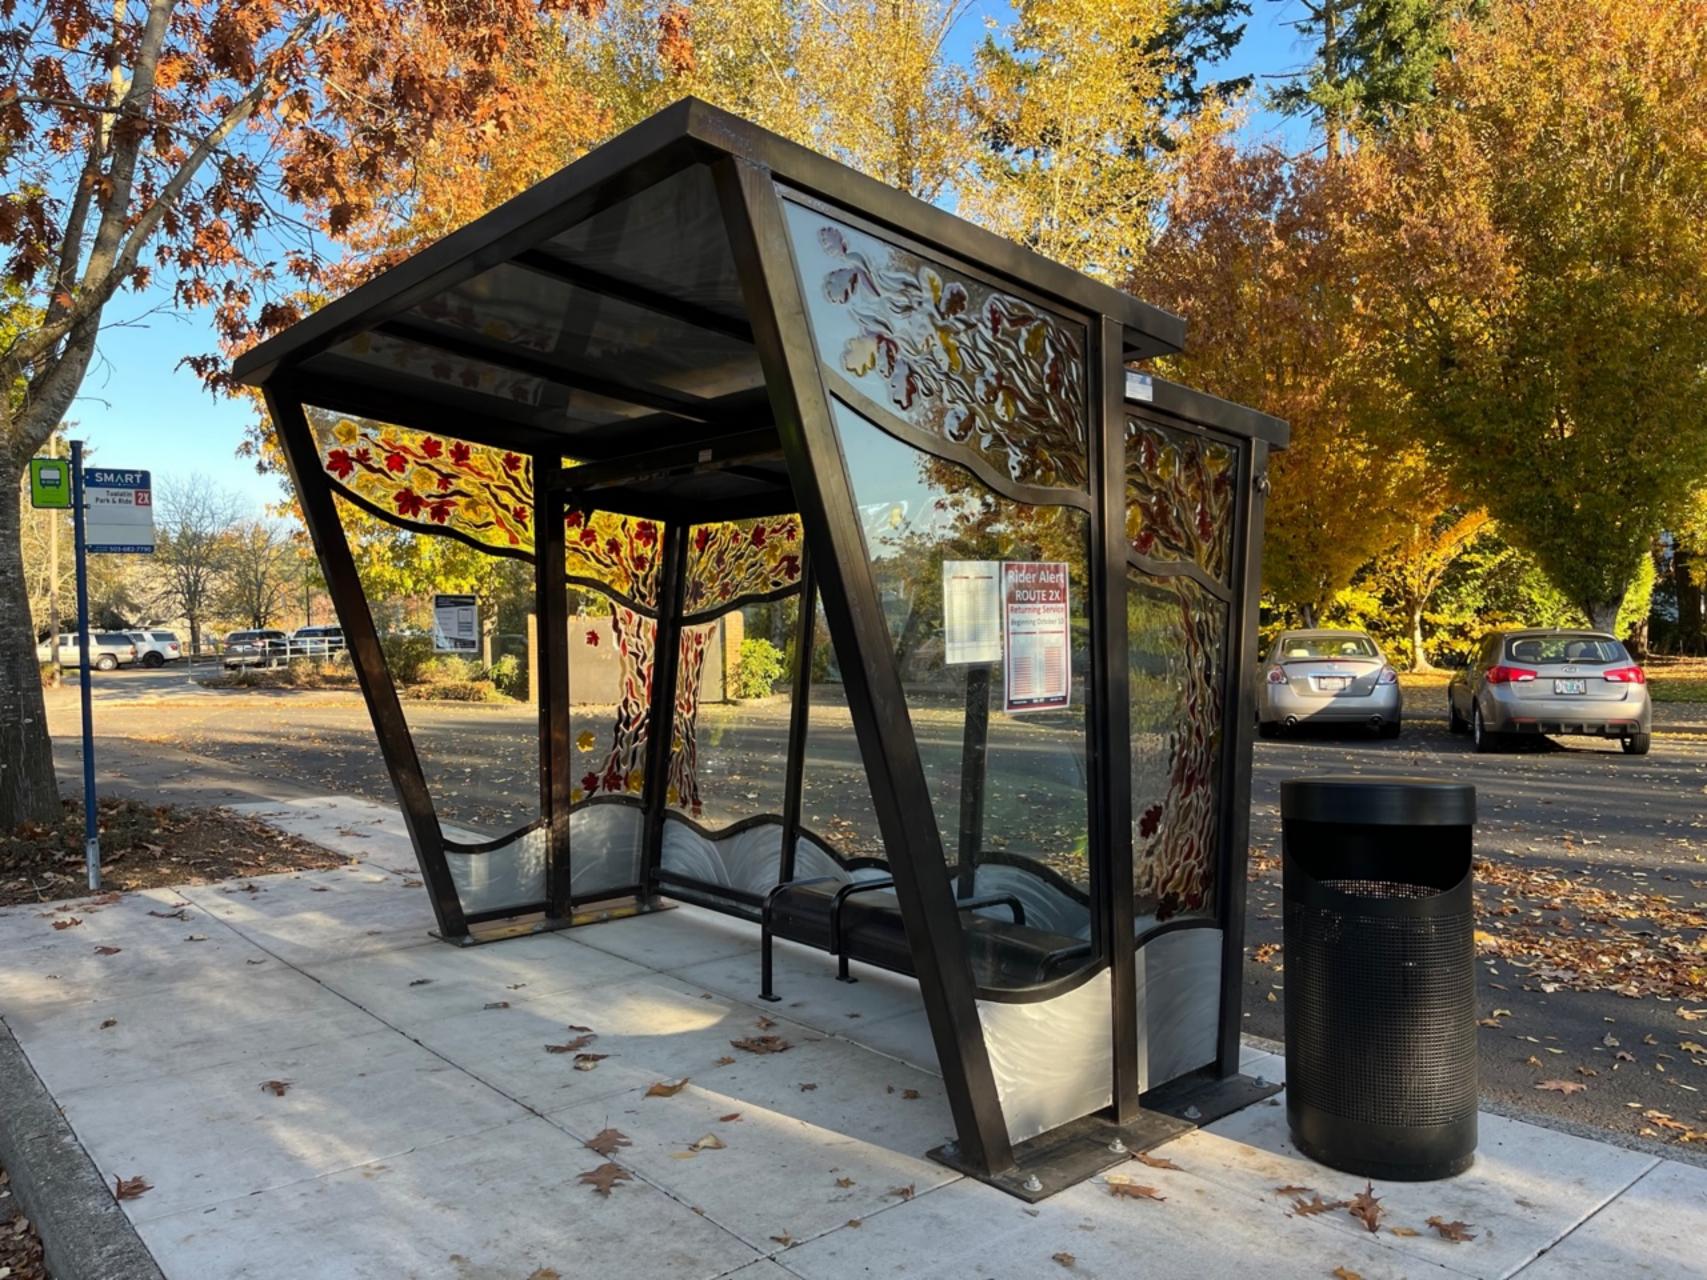

BUS SHELTER, 4X8, 3 ENCLOSED SIDES

DRAWN BY
J.SPEIDEL 10/28/2019
CHECKED BY RDL 1/27/2020
ENG APPROVER DATE

DRAWING STATUS

CONCEPTUAL DRAWING FOR CUSTOMER SIGN OFF ONLY, NOT INTENDED FOR PRODUCTION

Please provide comment on conceptual drawing, mark appropriate box below, provide authorized signature and fax to 503-373-1086

BUS SHELTER, 4X8, 3 ENCLOSED SIDES

| DRAWN BY J.SPEIDEL | DATE<br>10/28/2019 |
|--------------------|--------------------|
| CHECKED BY<br>RDL  | DATE<br>1/27/2020  |
| ENG APPROVER       | DATE               |
| DRAWING STATUS     |                    |