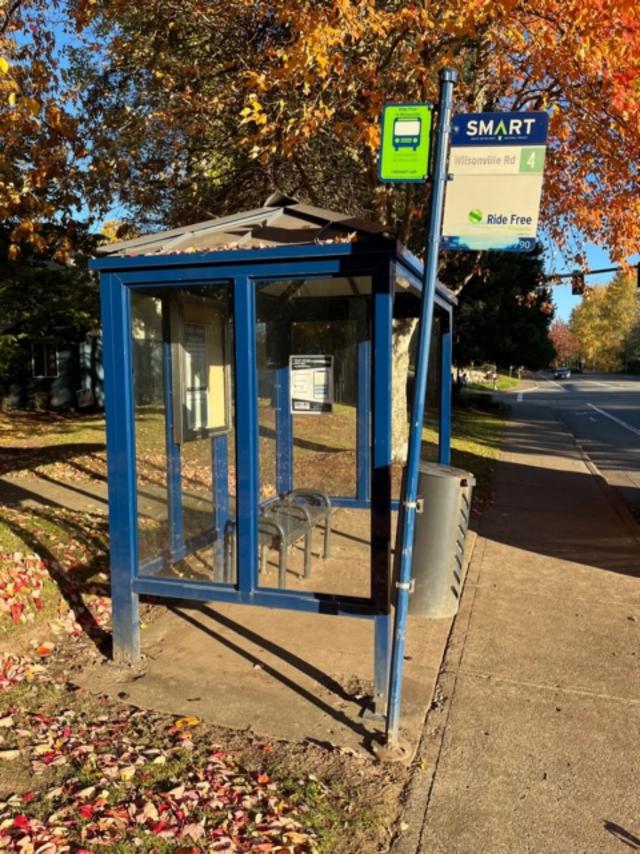

## **BUS SHELTER**

- ALUMINUM STRUCTURE
- 35 SQ FT ROOF
- 3" GUTTERS WITH GUTTER GUARDS
- ENCLOSED TRUSSES TO PREVENT HANGING
- 3/8" HOLES IN MOUNTING PLATES

TOP VIEW
ROOF DIMENSIONS
SCALE: 1/32"=1"

SECTION B-B
POST FOOTPRINT
SCALE: 1/32"=1"

BUS SHELTER, 4X8, 3 ENCLOSED SIDES

DRAWN BY
J.SPEIDEL 10/28/2019
CHECKED BY RDL 1/27/2020
ENG APPROVER DATE

DRAWING STATUS

CONCEPTUAL DRAWING FOR CUSTOMER SIGN OFF ONLY, NOT INTENDED FOR PRODUCTION

Please provide comment on conceptual drawing, mark appropriate box below, provide authorized signature and fax to 503-373-1086

BUS SHELTER, 4X8, 3 ENCLOSED SIDES

| DRAWN BY J.SPEIDEL | DATE<br>10/28/2019 |
|--------------------|--------------------|
| CHECKED BY<br>RDL  | DATE<br>1/27/2020  |
| ENG APPROVER       | DATE               |
| DRAWING STATUS     |                    |