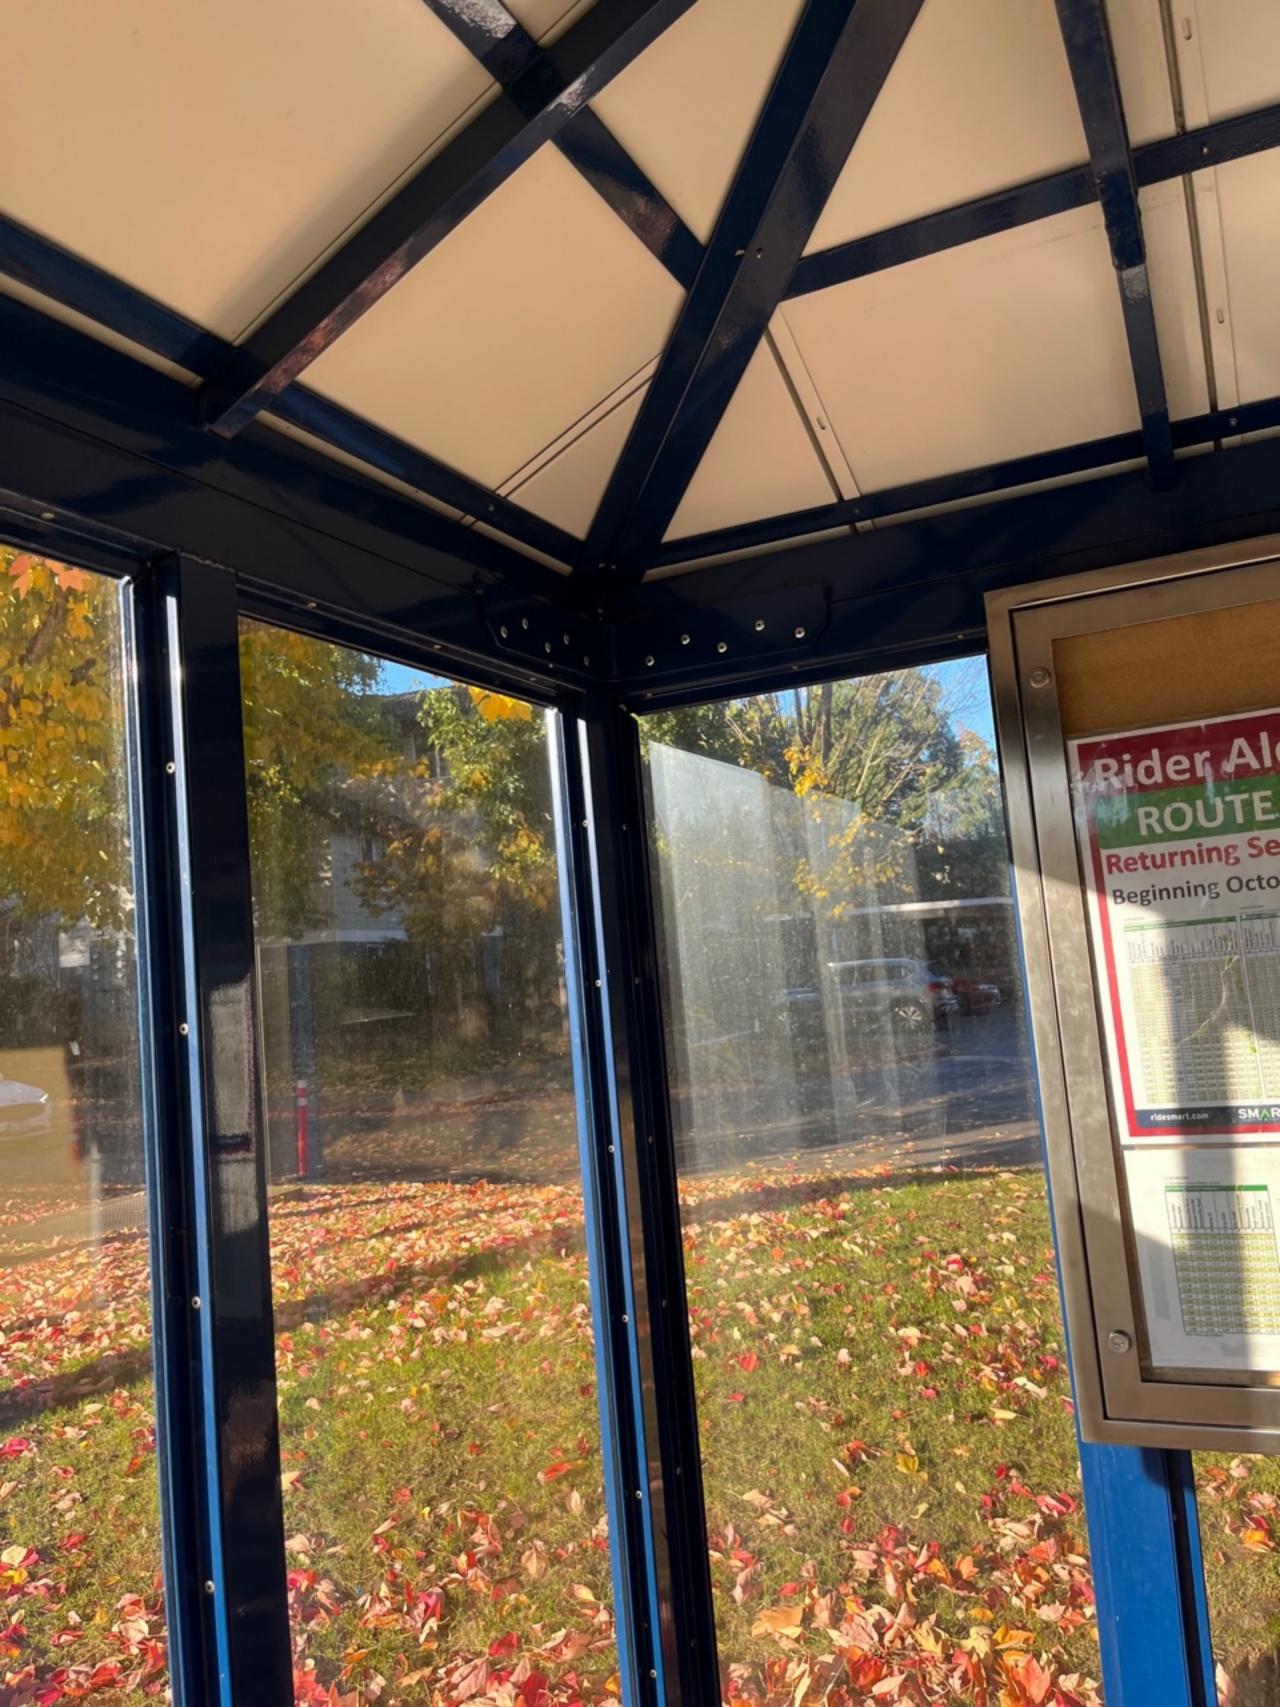

## **BUS SHELTER**

- ALUMINUM STRUCTURE
- 35 SQ FT ROOF
- 3" GUTTERS WITH GUTTER GUARDS
- ENCLOSED TRUSSES TO PREVENT HANGING
- 3/8" HOLES IN MOUNTING PLATES

TOP VIEW
ROOF DIMENSIONS
SCALE: 1/32"=1"

SECTION B-B
POST FOOTPRINT
SCALE: 1/32"=1"

SECTION A-A
SCALE: 1/32"=1"

ISOMETRIC VIEW SCALE: 1/32"=1"

DETAIL C
SCALE: 1/4"=1"

Signature

No Exceptions Noted

P.O. BOX 12849 SALEM, OR 97309

PH: (503) 378-5276

NOTICE: THIS DRAWING IS PROPERTY OF OREGON CORRECTIONS ENTERPRISES AND CONTAINS INFORMATION THAT IS NOT TO BE USED EXCEPT IN CONSIDERATION OF BIDS OR PROPOSALS TENDERED HEREWITH. REPRODUCTION OR COPYING OF THIS DRAWING, IN WHOLE OR IN PART IS PROHIBITED.