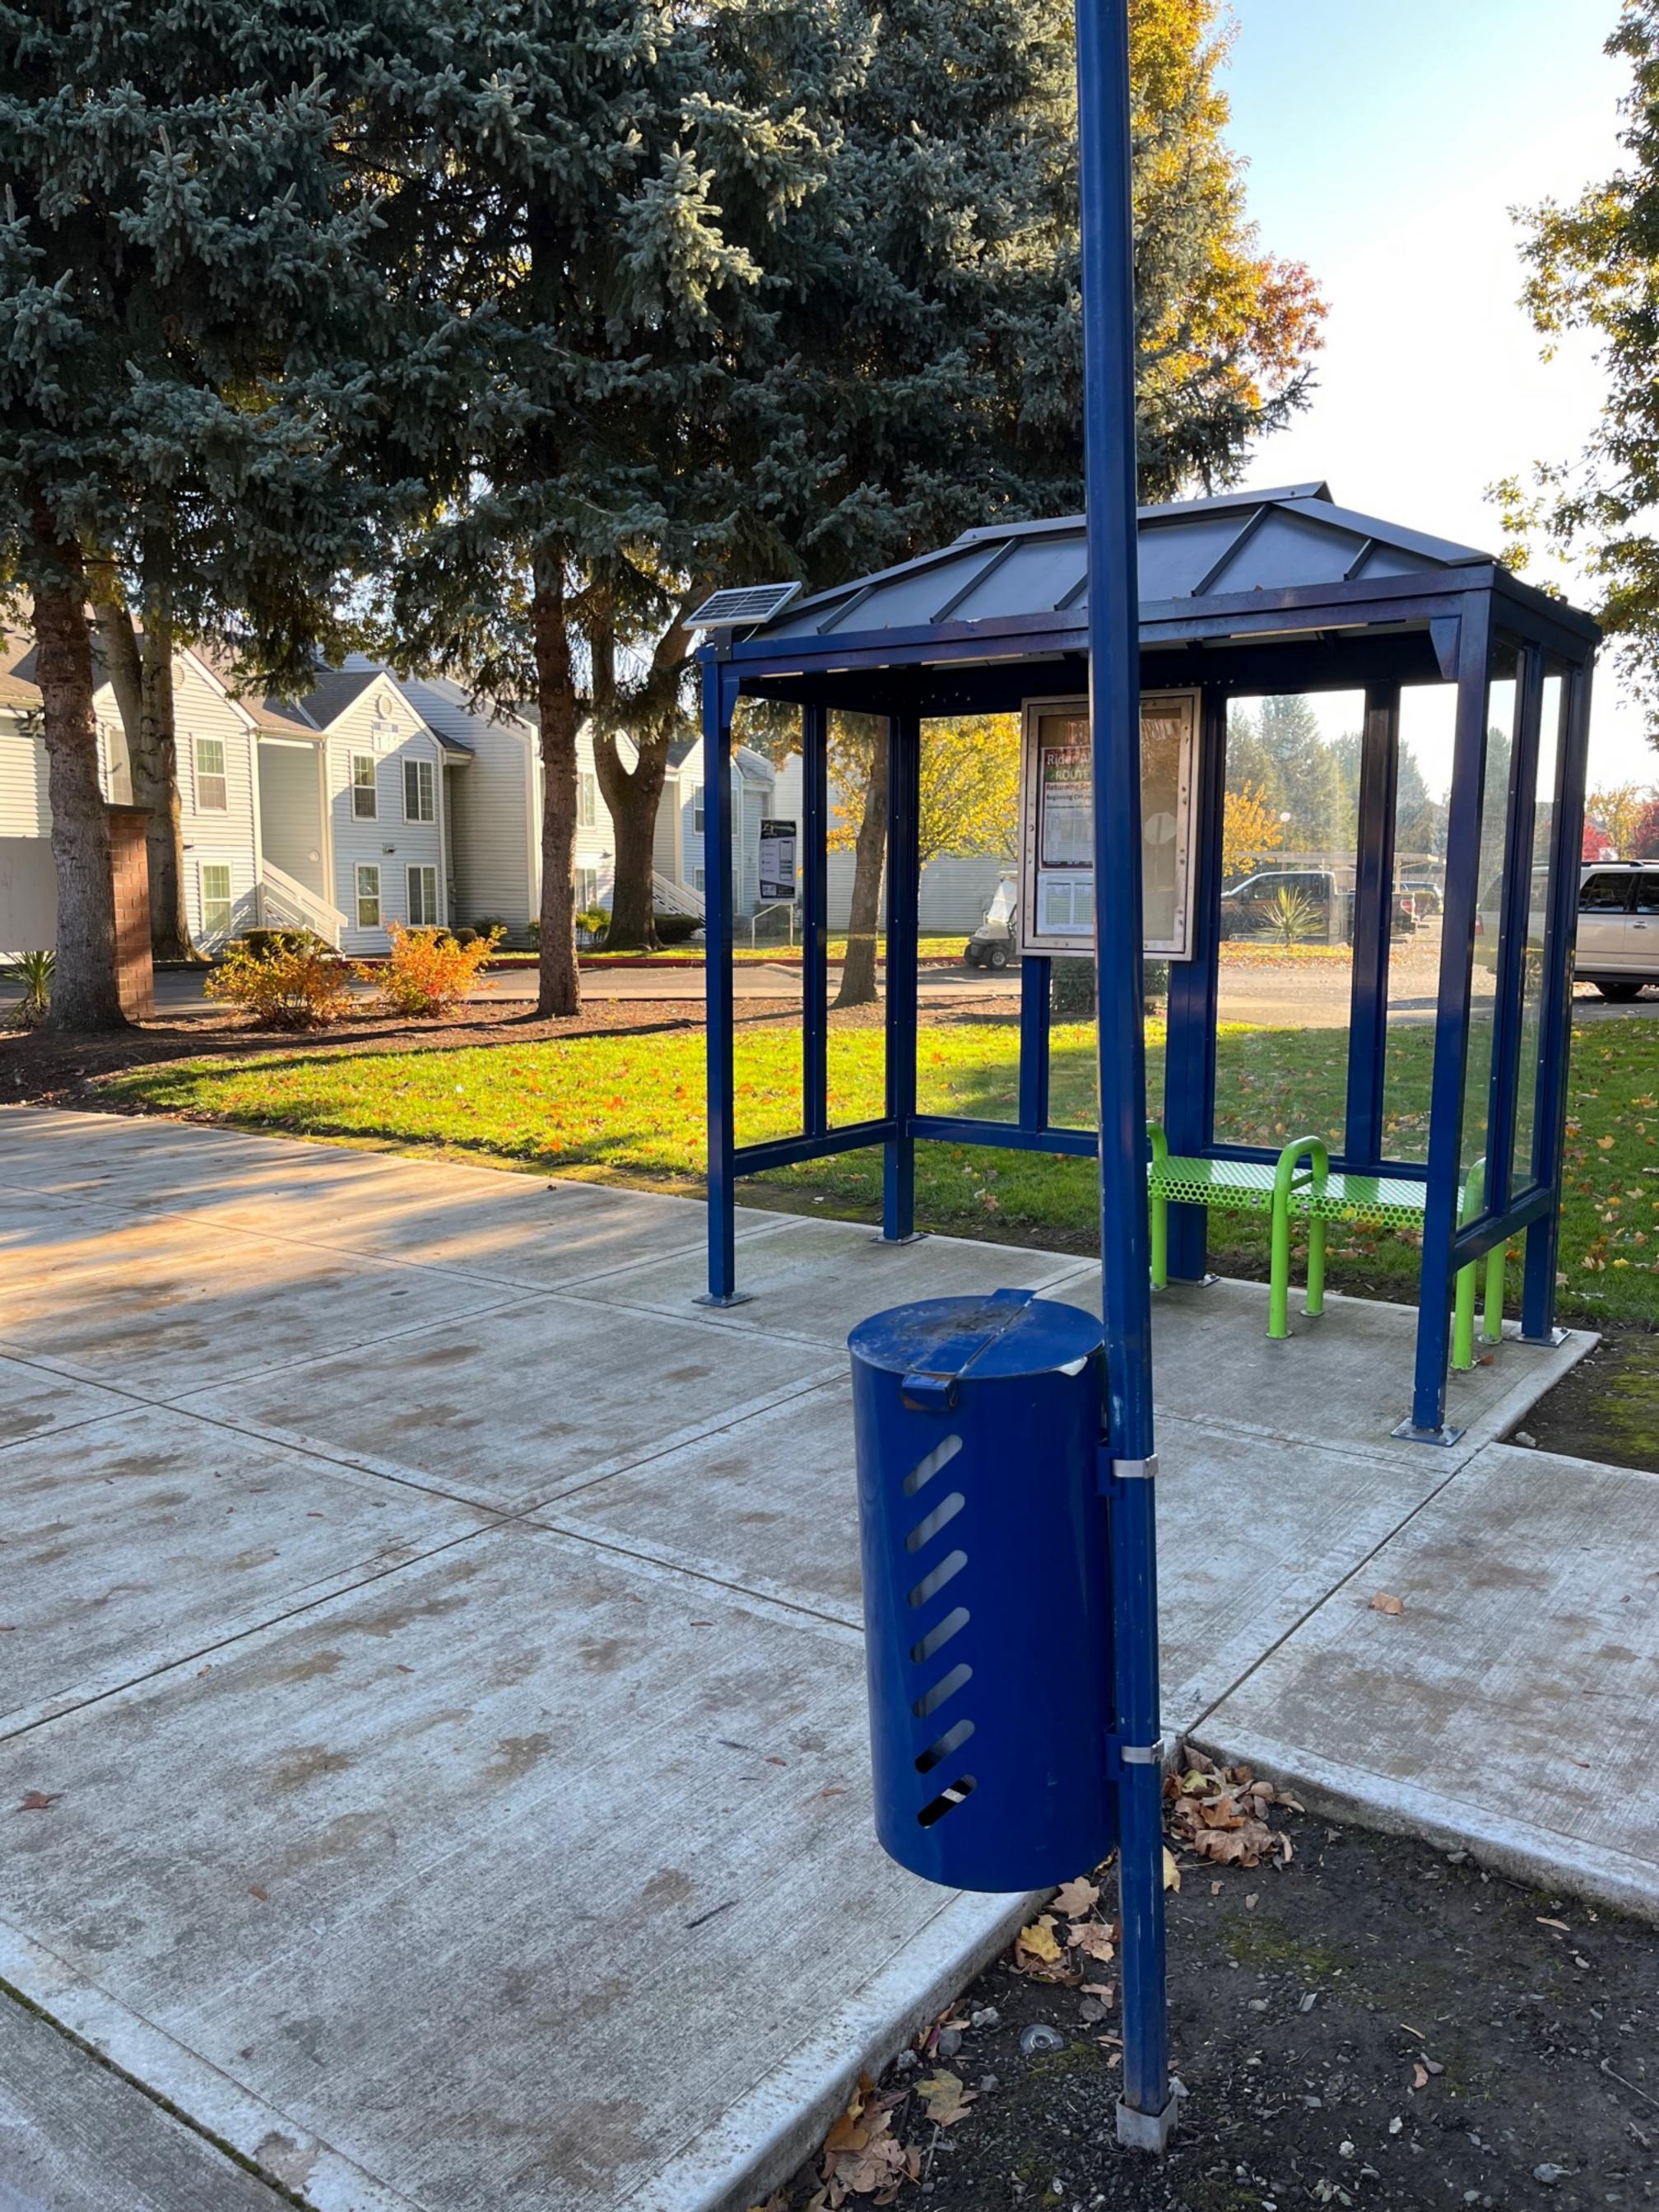

BUS SHELTER, 4X8, 3 ENCLOSED SIDES

DRAWN BY
J.SPEIDEL 10/28/2019
CHECKED BY RDL 1/27/2020
ENG APPROVER DATE

DRAWING STATUS

CONCEPTUAL DRAWING FOR CUSTOMER SIGN OFF ONLY, NOT INTENDED FOR PRODUCTION

Please provide comment on conceptual drawing, mark appropriate box below, provide authorized signature and fax to 503-373-1086