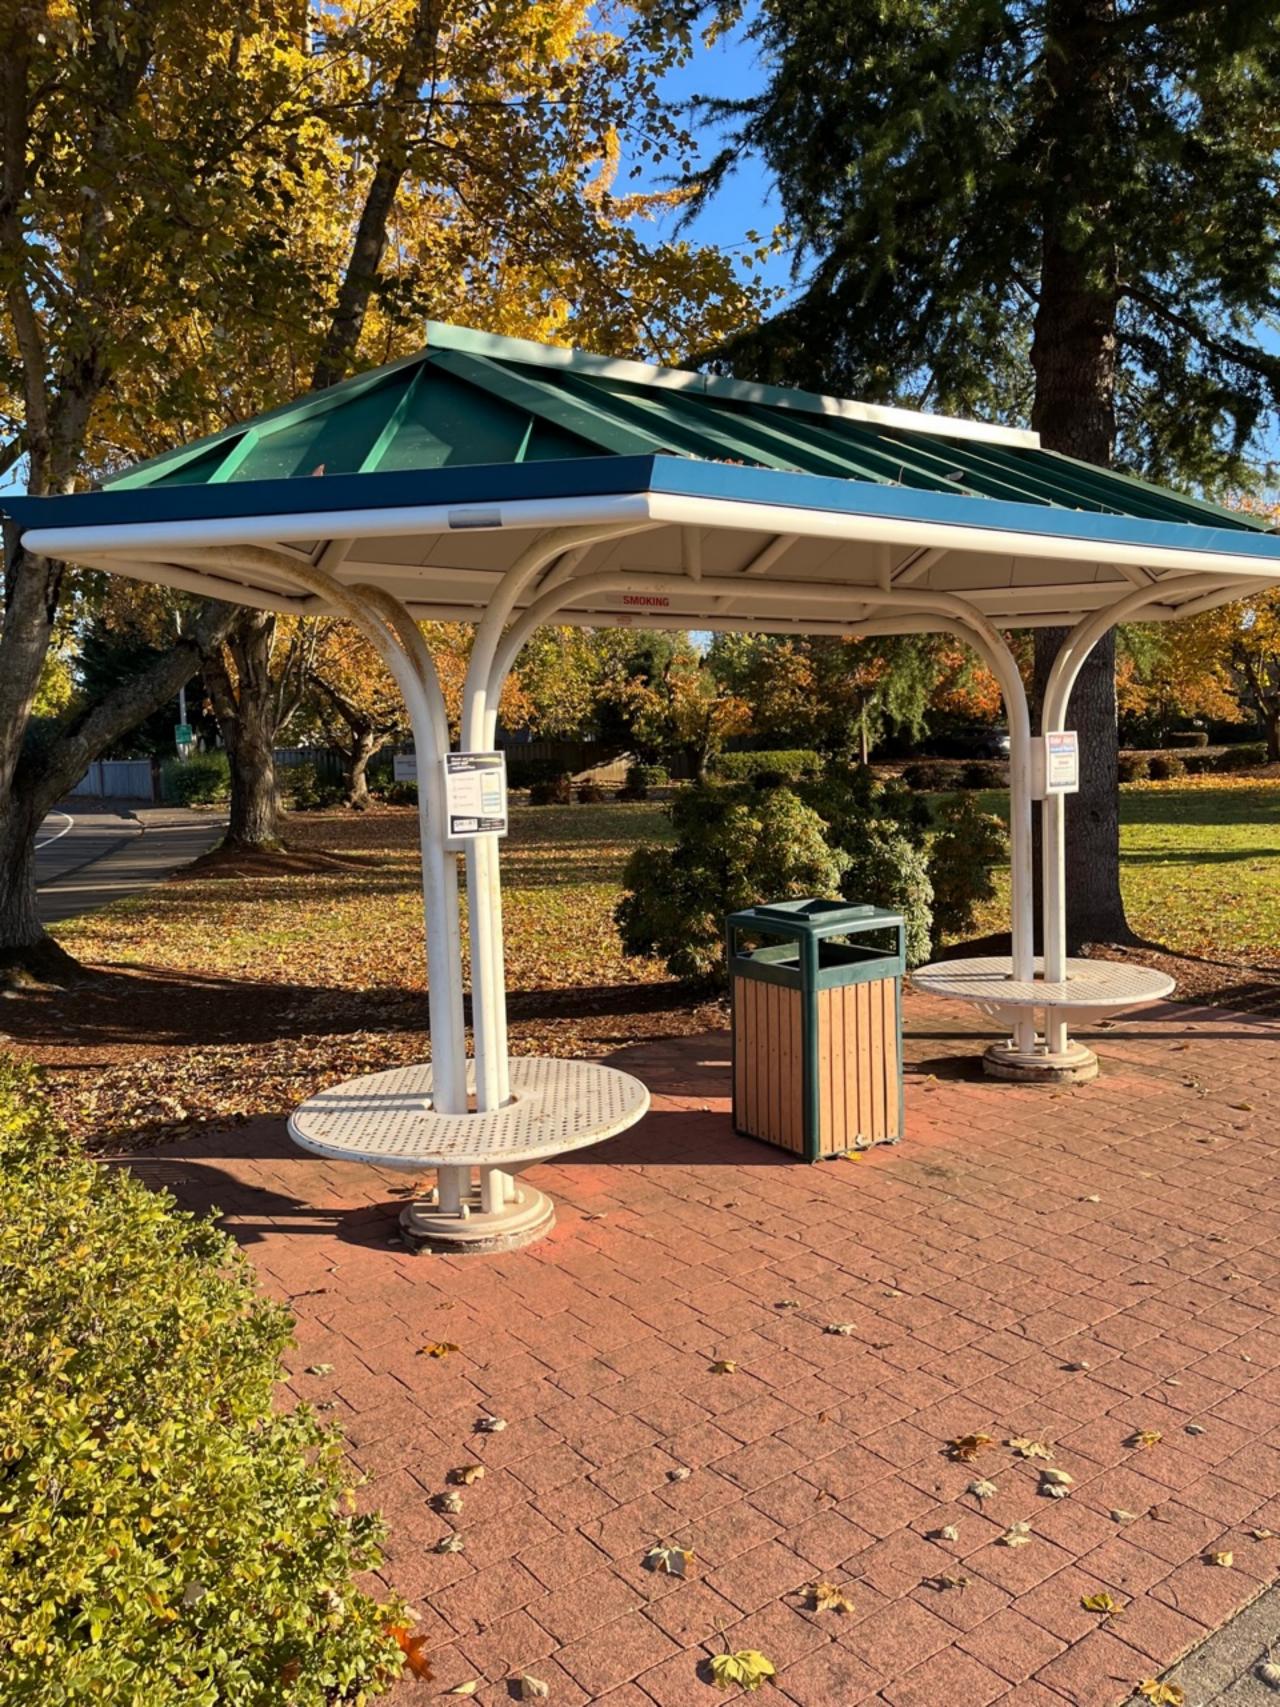

## **BUS SHELTER**

- ALUMINUM STRUCTURE
- 35 SQ FT ROOF
- 3" GUTTERS WITH GUTTER GUARDS
- ENCLOSED TRUSSES TO PREVENT HANGING
- 3/8" HOLES IN MOUNTING PLATES

TOP VIEW
ROOF DIMENSIONS
SCALE: 1/32"=1"

SECTION B-B
POST FOOTPRINT
SCALE: 1/32"=1"

BUS SHELTER, 4X8, 3 ENCLOSED SIDES

DRAWN BY
J.SPEIDEL 10/28/2019
CHECKED BY RDL 1/27/2020
ENG APPROVER DATE

DRAWING STATUS

CONCEPTUAL DRAWING FOR CUSTOMER SIGN OFF ONLY, NOT INTENDED FOR PRODUCTION

Please provide comment on conceptual drawing, mark appropriate box below, provide authorized signature and fax to 503-373-1086