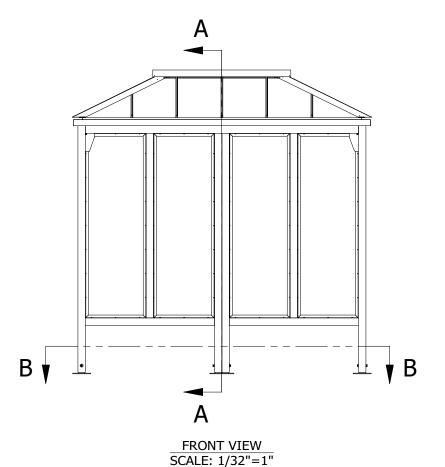

SECTION A-A
SCALE: 1/32"=1"

ISOMETRIC VIEW SCALE: 1/32"=1"

DETAIL C
SCALE: 1/4"=1"

Signature

No Exceptions Noted

P.O. BOX 12849 SALEM, OR 97309

PH: (503) 378-5276

NOTICE: THIS DRAWING IS PROPERTY OF OREGON CORRECTIONS ENTERPRISES AND CONTAINS INFORMATION THAT IS NOT TO BE USED EXCEPT IN CONSIDERATION OF BIDS OR PROPOSALS TENDERED HEREWITH. REPRODUCTION OR COPYING OF THIS DRAWING, IN WHOLE OR IN PART IS PROHIBITED.