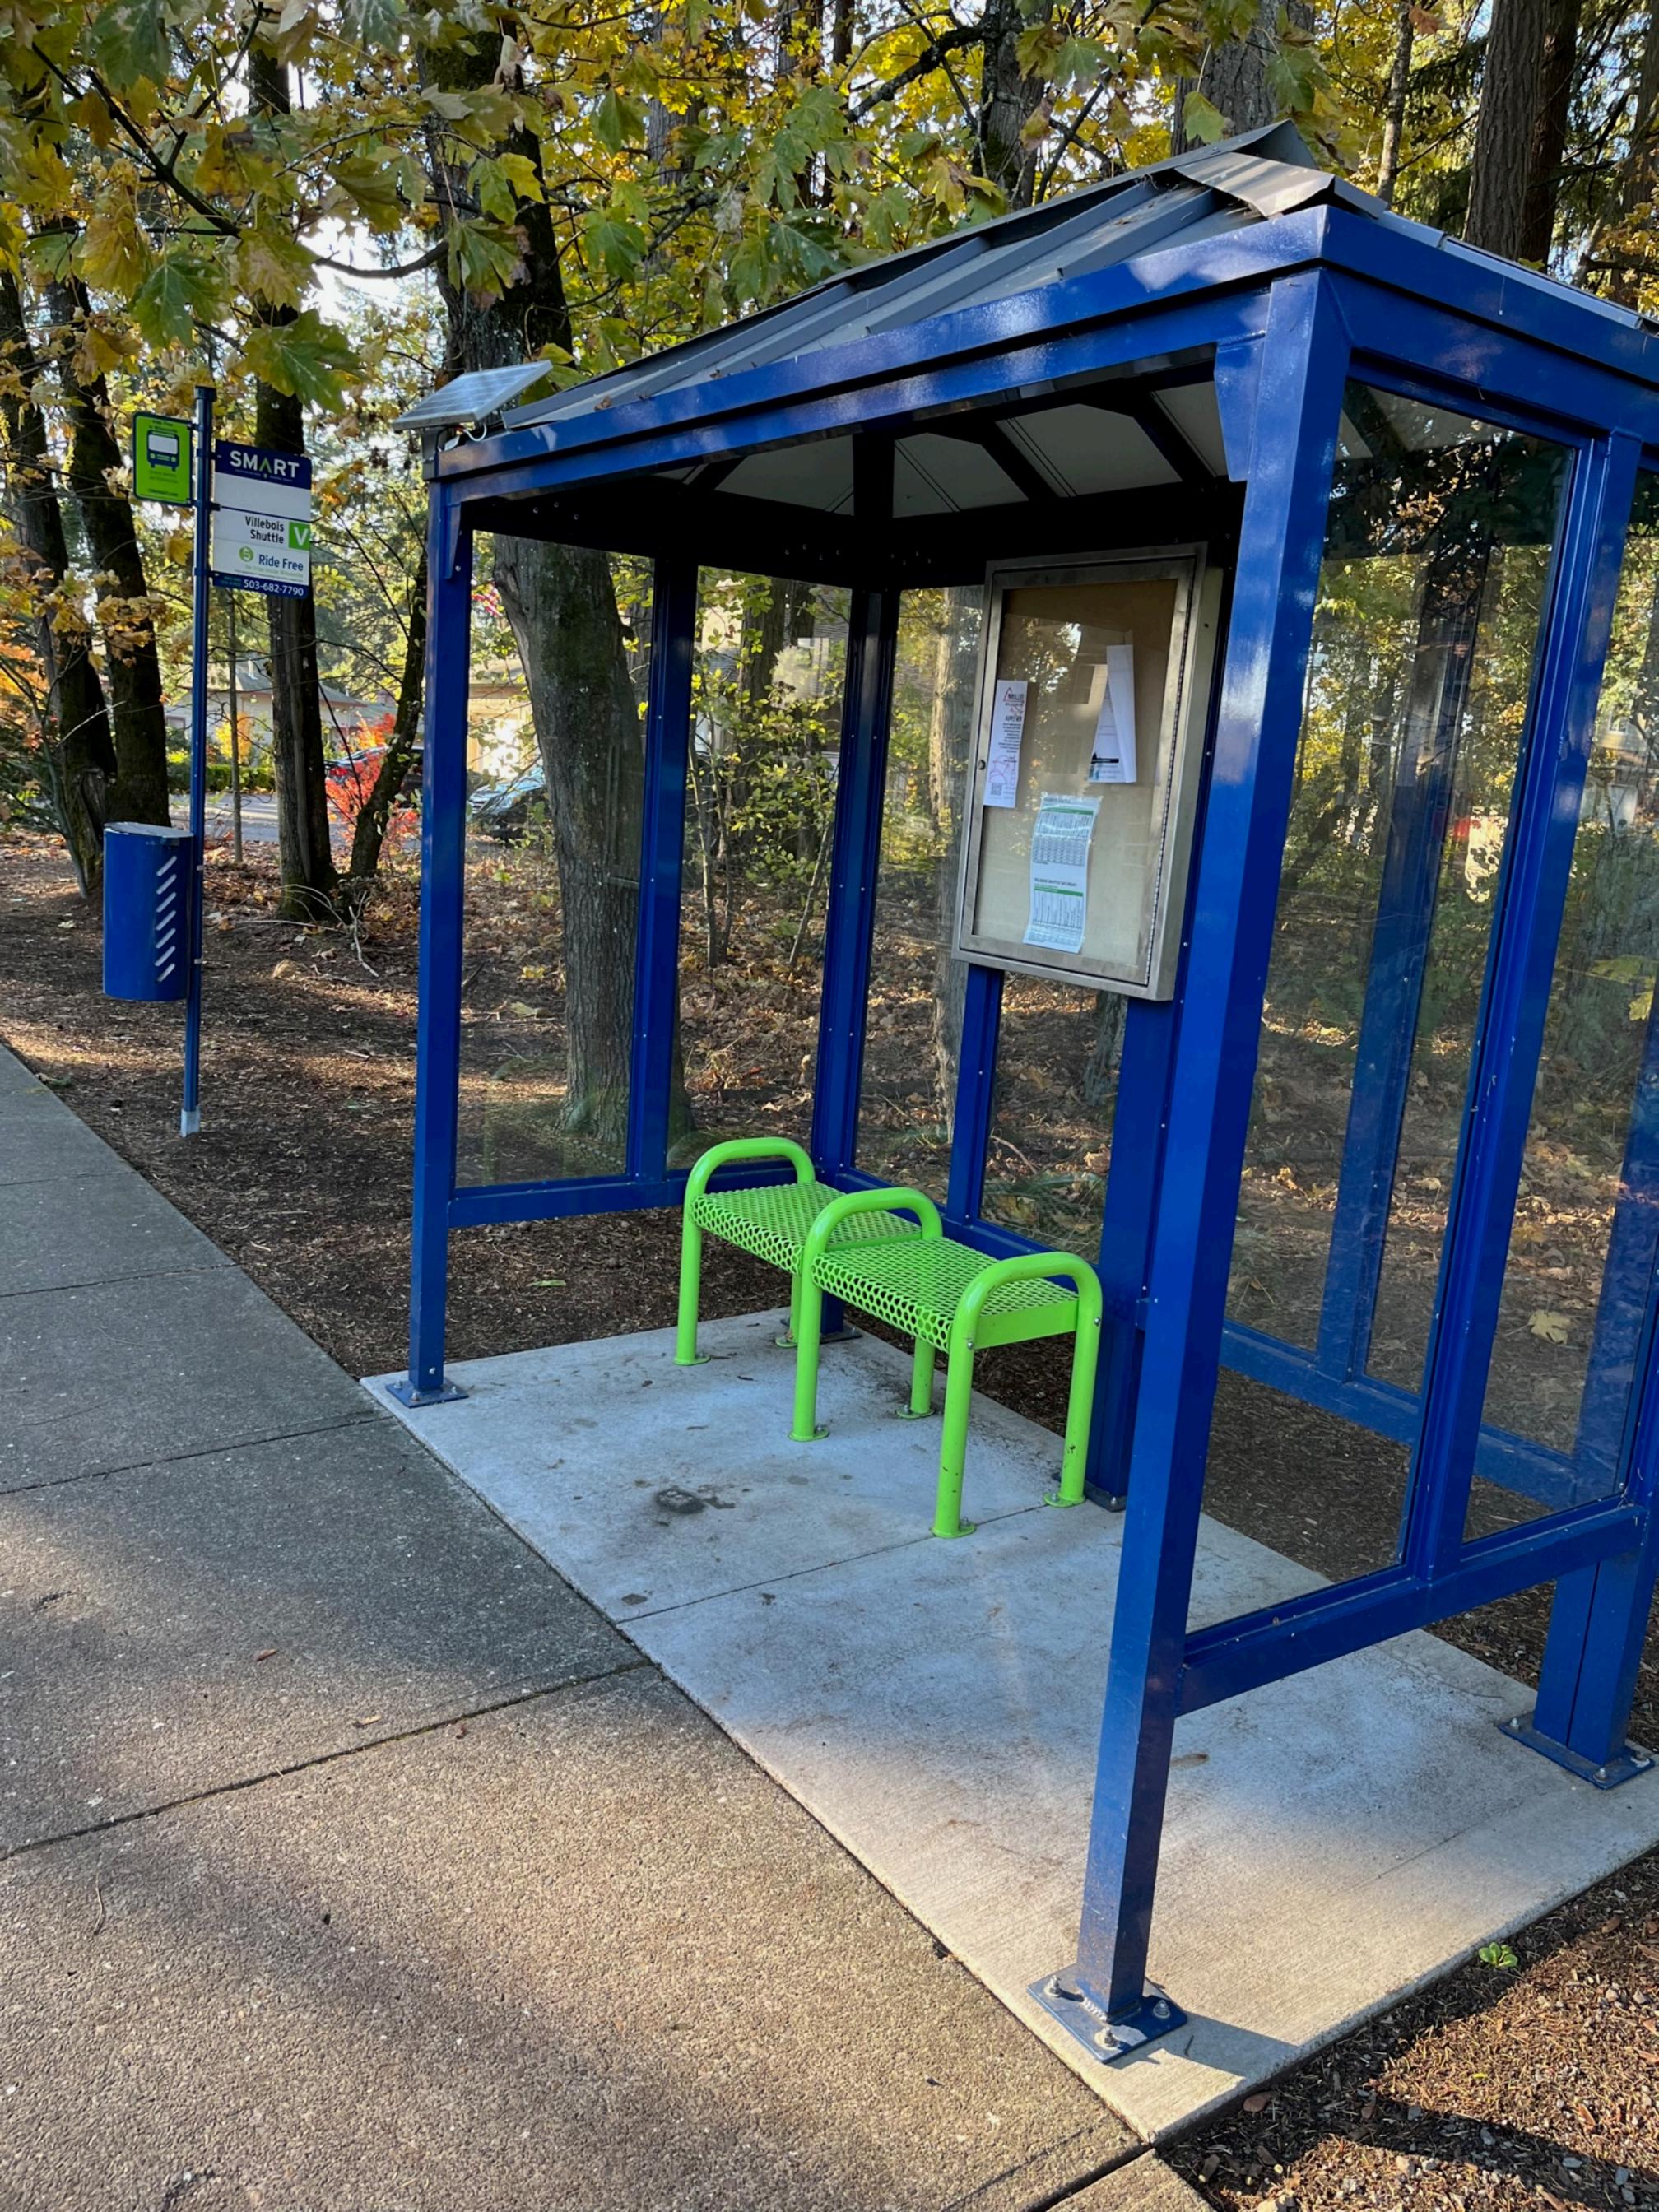

BUS SHELTER, 4X8, 3 ENCLOSED SIDES

DRAWN BY
J.SPEIDEL 10/28/2019
CHECKED BY RDL 1/27/2020
ENG APPROVER DATE

DRAWING STATUS

CONCEPTUAL DRAWING FOR CUSTOMER SIGN OFF ONLY, NOT INTENDED FOR PRODUCTION

Please provide comment on conceptual drawing, mark appropriate box below, provide authorized signature and fax to 503-373-1086