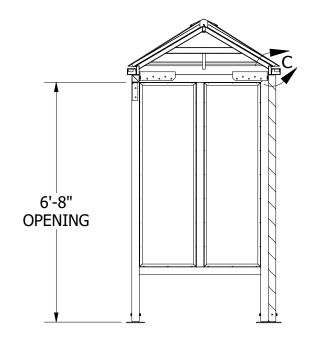

SECTION A-A
SCALE: 1/32"=1"

ISOMETRIC VIEW SCALE: 1/32"=1"

DETAIL C
SCALE: 1/4"=1"

Signature

No Exceptions Noted

P.O. BOX 12849 SALEM, OR 97309

PH: (503) 378-5276

NOTICE: THIS DRAWING IS PROPERTY OF OREGON CORRECTIONS ENTERPRISES AND CONTAINS INFORMATION THAT IS NOT TO BE USED EXCEPT IN CONSIDERATION OF BIDS OR PROPOSALS TENDERED HEREWITH. REPRODUCTION OR COPYING OF THIS DRAWING, IN WHOLE OR IN PART IS PROHIBITED.