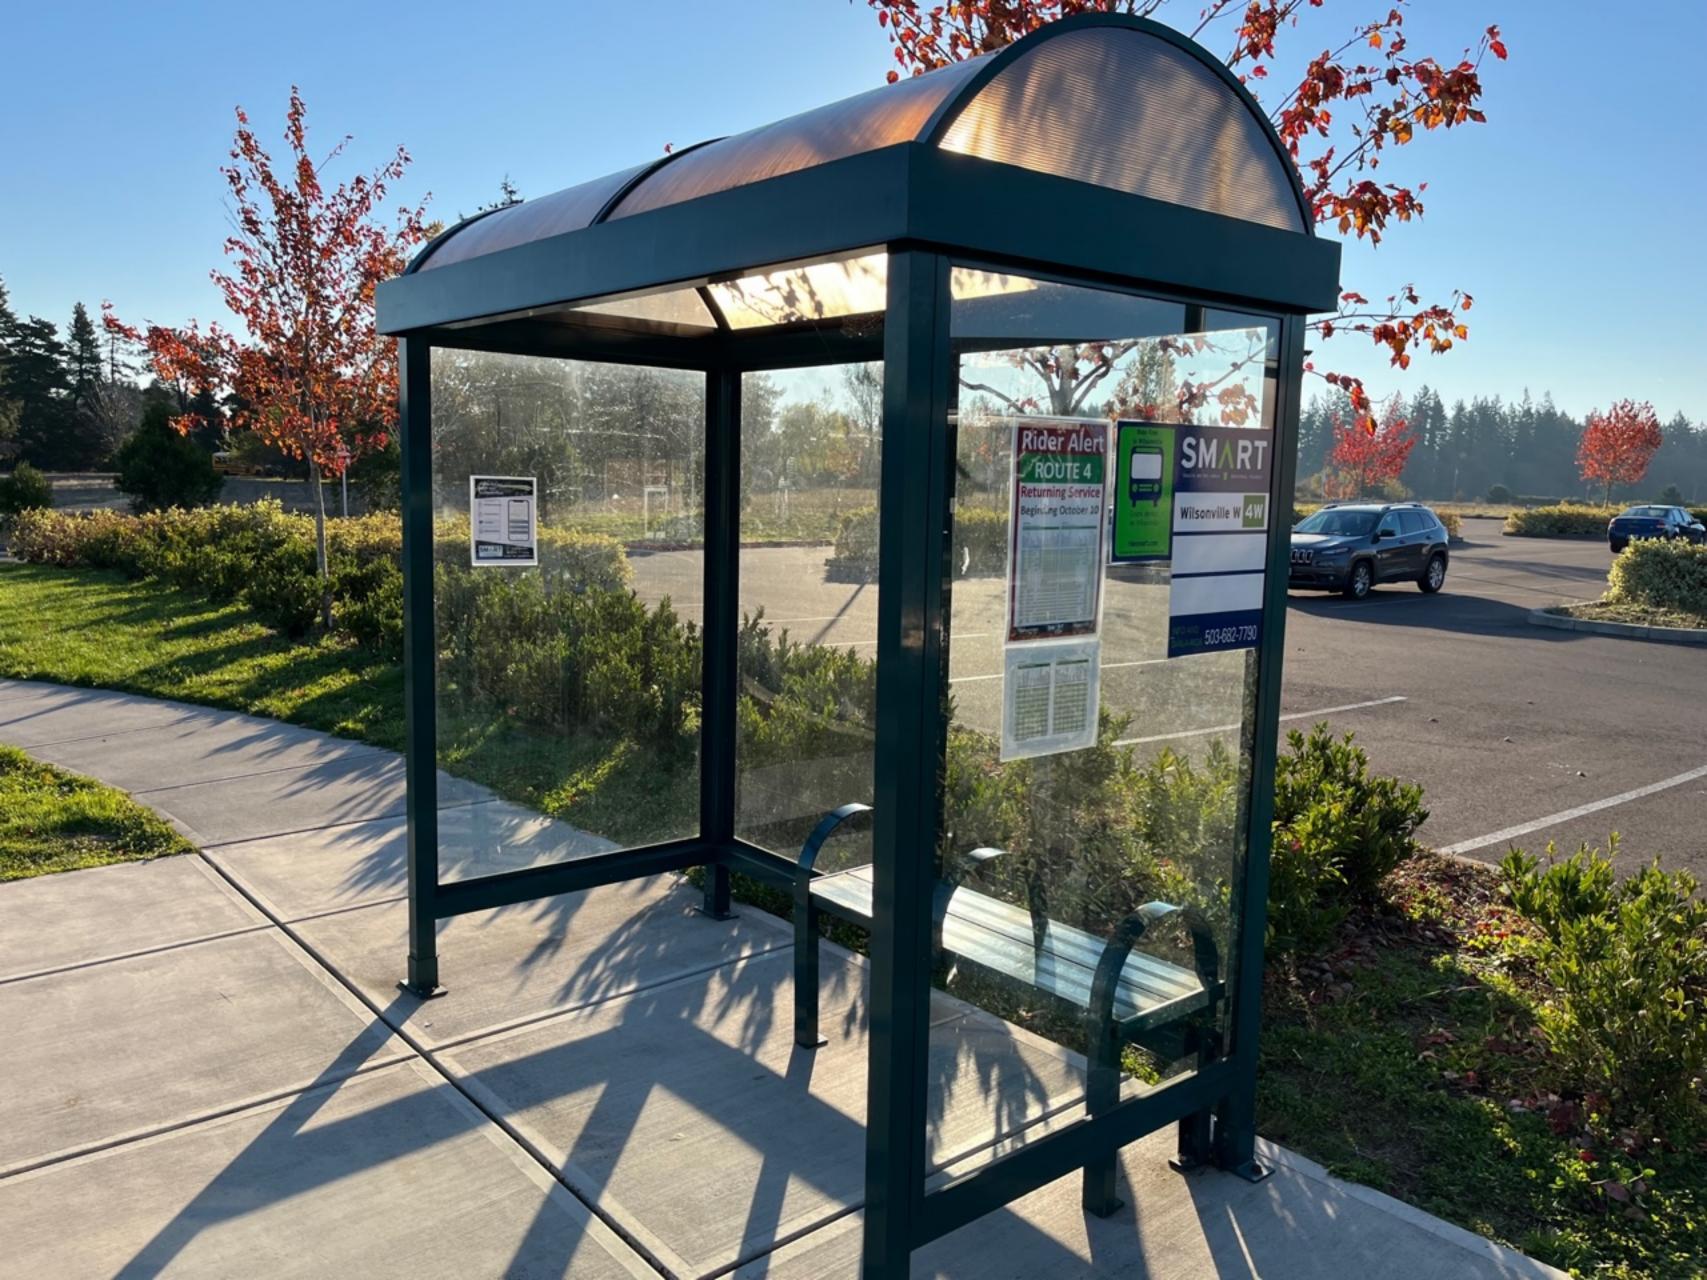

## **BUS SHELTER**

- ALUMINUM STRUCTURE
- 35 SQ FT ROOF
- 3" GUTTERS WITH GUTTER GUARDS
- ENCLOSED TRUSSES TO PREVENT HANGING
- 3/8" HOLES IN MOUNTING PLATES

TOP VIEW
ROOF DIMENSIONS
SCALE: 1/32"=1"

SECTION B-B
POST FOOTPRINT
SCALE: 1/32"=1"

BUS SHELTER, 4X8, 3 ENCLOSED SIDES

DRAWN BY
J.SPEIDEL 10/28/2019
CHECKED BY RDL 1/27/2020
ENG APPROVER DATE

DRAWING STATUS

CONCEPTUAL DRAWING FOR CUSTOMER SIGN OFF ONLY, NOT INTENDED FOR PRODUCTION

Please provide comment on conceptual drawing, mark appropriate box below, provide authorized signature and fax to 503-373-1086