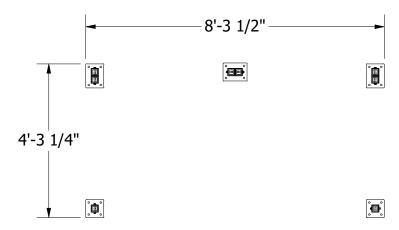

## **BUS SHELTER**

- ALUMINUM STRUCTURE
- 35 SQ FT ROOF
- 3" GUTTERS WITH GUTTER GUARDS
- ENCLOSED TRUSSES TO PREVENT HANGING
- 3/8" HOLES IN MOUNTING PLATES

TOP VIEW
ROOF DIMENSIONS
SCALE: 1/32"=1"

SECTION B-B
POST FOOTPRINT
SCALE: 1/32"=1"