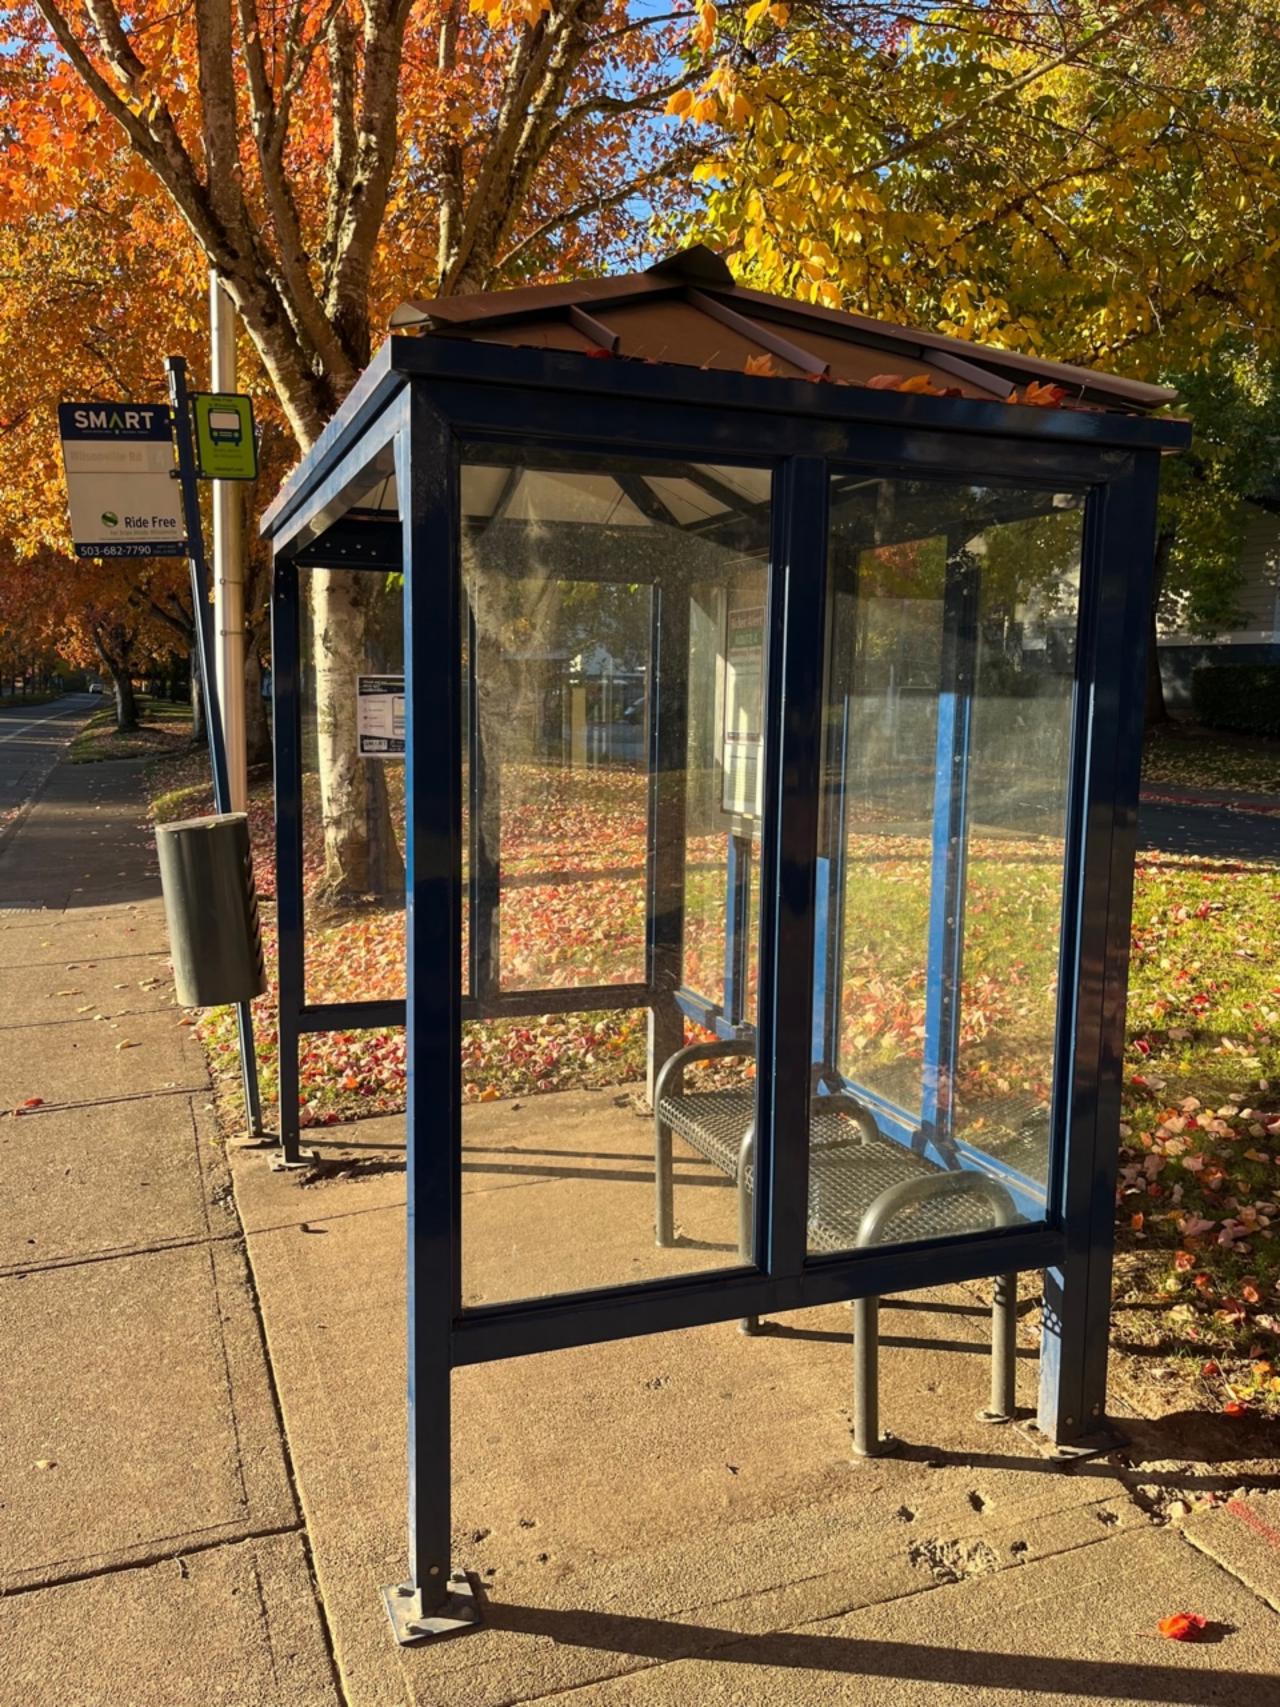

## **BUS SHELTER**

- ALUMINUM STRUCTURE
- 35 SQ FT ROOF
- 3" GUTTERS WITH GUTTER GUARDS
- ENCLOSED TRUSSES TO PREVENT HANGING
- 3/8" HOLES IN MOUNTING PLATES

TOP VIEW
ROOF DIMENSIONS
SCALE: 1/32"=1"

SECTION B-B
POST FOOTPRINT
SCALE: 1/32"=1"

BUS SHELTER, 4X8, 3 ENCLOSED SIDES

DRAWN BY
J.SPEIDEL 10/28/2019
CHECKED BY RDL 1/27/2020
ENG APPROVER DATE

DRAWING STATUS

CONCEPTUAL DRAWING FOR CUSTOMER SIGN OFF ONLY, NOT INTENDED FOR PRODUCTION

Please provide comment on conceptual drawing, mark appropriate box below, provide authorized signature and fax to 503-373-1086