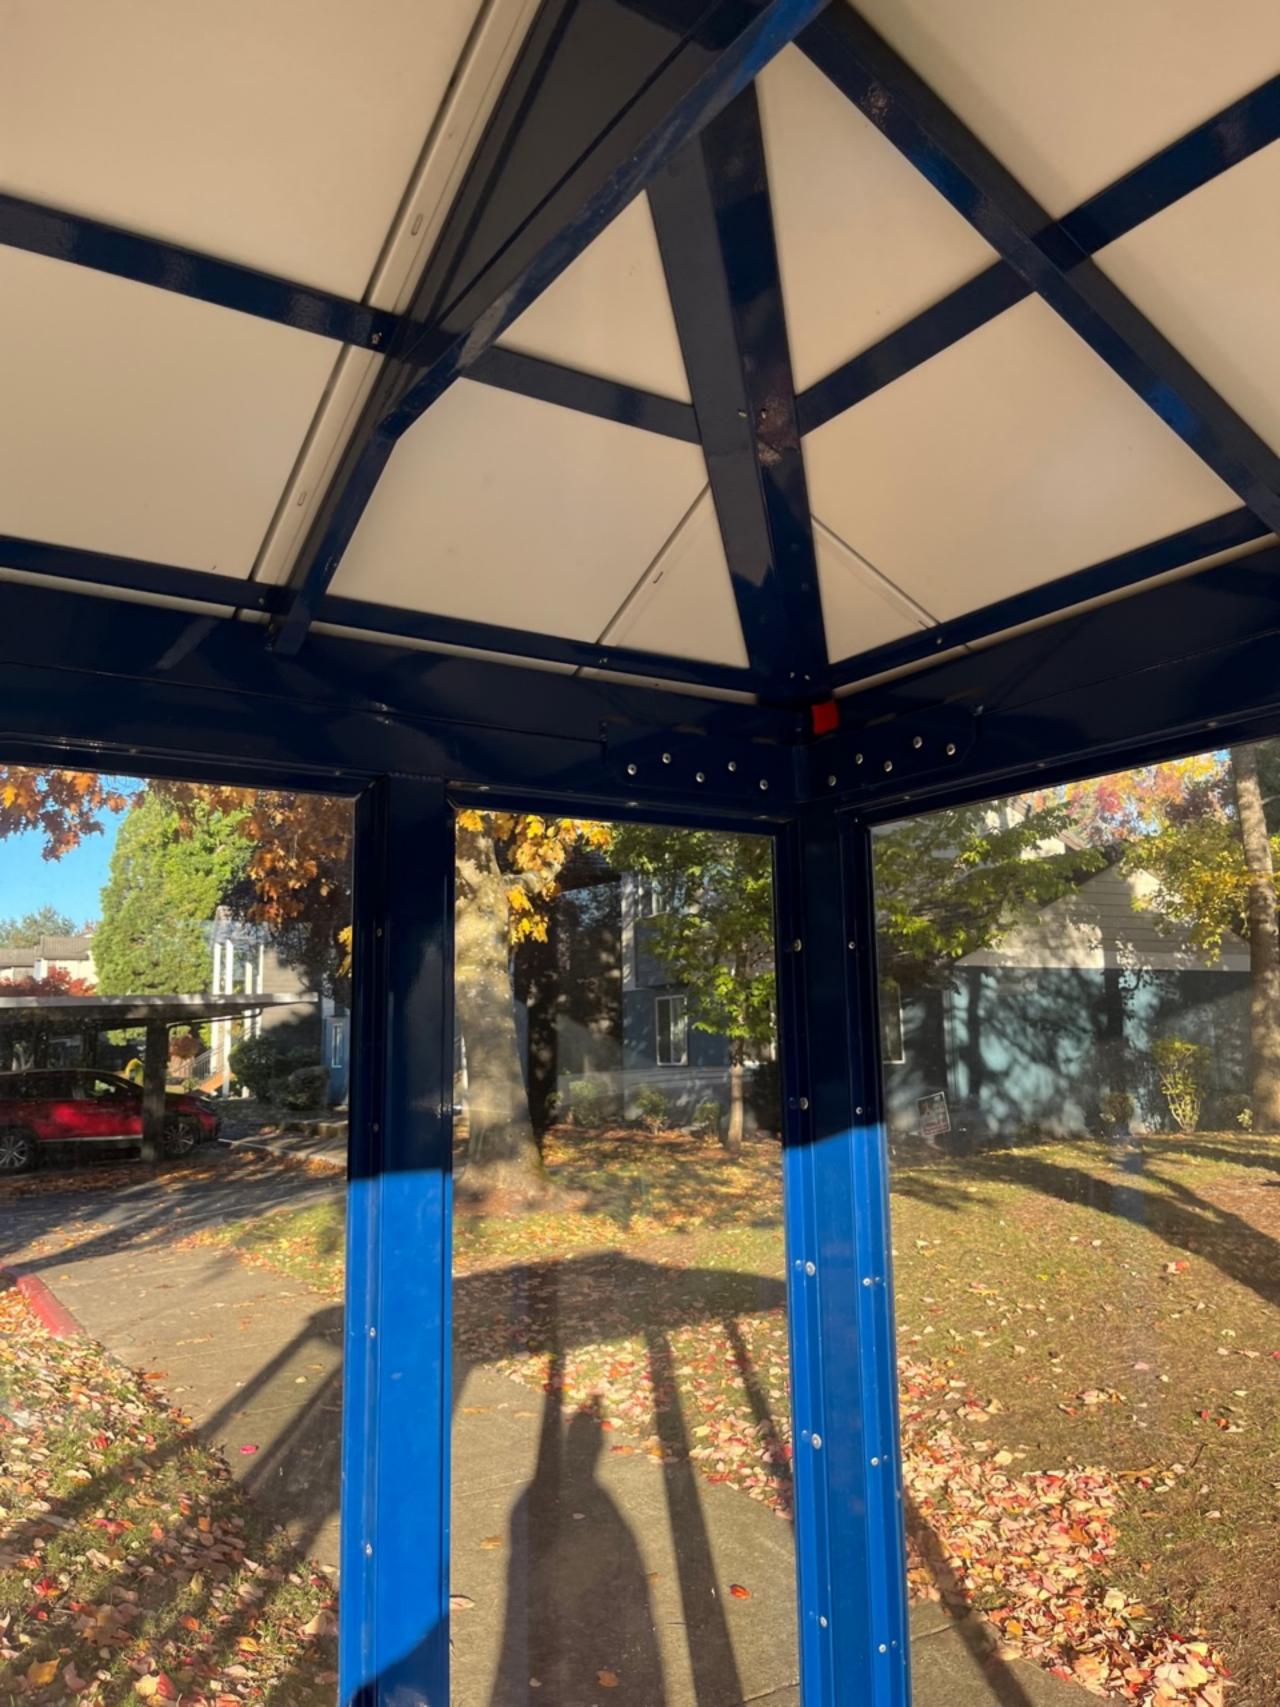

## **BUS SHELTER**

- ALUMINUM STRUCTURE
- 35 SQ FT ROOF
- 3" GUTTERS WITH GUTTER GUARDS
- ENCLOSED TRUSSES TO PREVENT HANGING
- 3/8" HOLES IN MOUNTING PLATES

TOP VIEW
ROOF DIMENSIONS
SCALE: 1/32"=1"

SECTION B-B
POST FOOTPRINT
SCALE: 1/32"=1"

SECTION A-A
SCALE: 1/32"=1"

ISOMETRIC VIEW SCALE: 1/32"=1"

DETAIL C
SCALE: 1/4"=1"

Signature

No Exceptions Noted

P.O. BOX 12849 SALEM, OR 97309

PH: (503) 378-5276

NOTICE: THIS DRAWING IS PROPERTY OF OREGON CORRECTIONS ENTERPRISES AND CONTAINS INFORMATION THAT IS NOT TO BE USED EXCEPT IN CONSIDERATION OF BIDS OR PROPOSALS TENDERED HEREWITH. REPRODUCTION OR COPYING OF THIS DRAWING, IN WHOLE OR IN PART IS PROHIBITED.