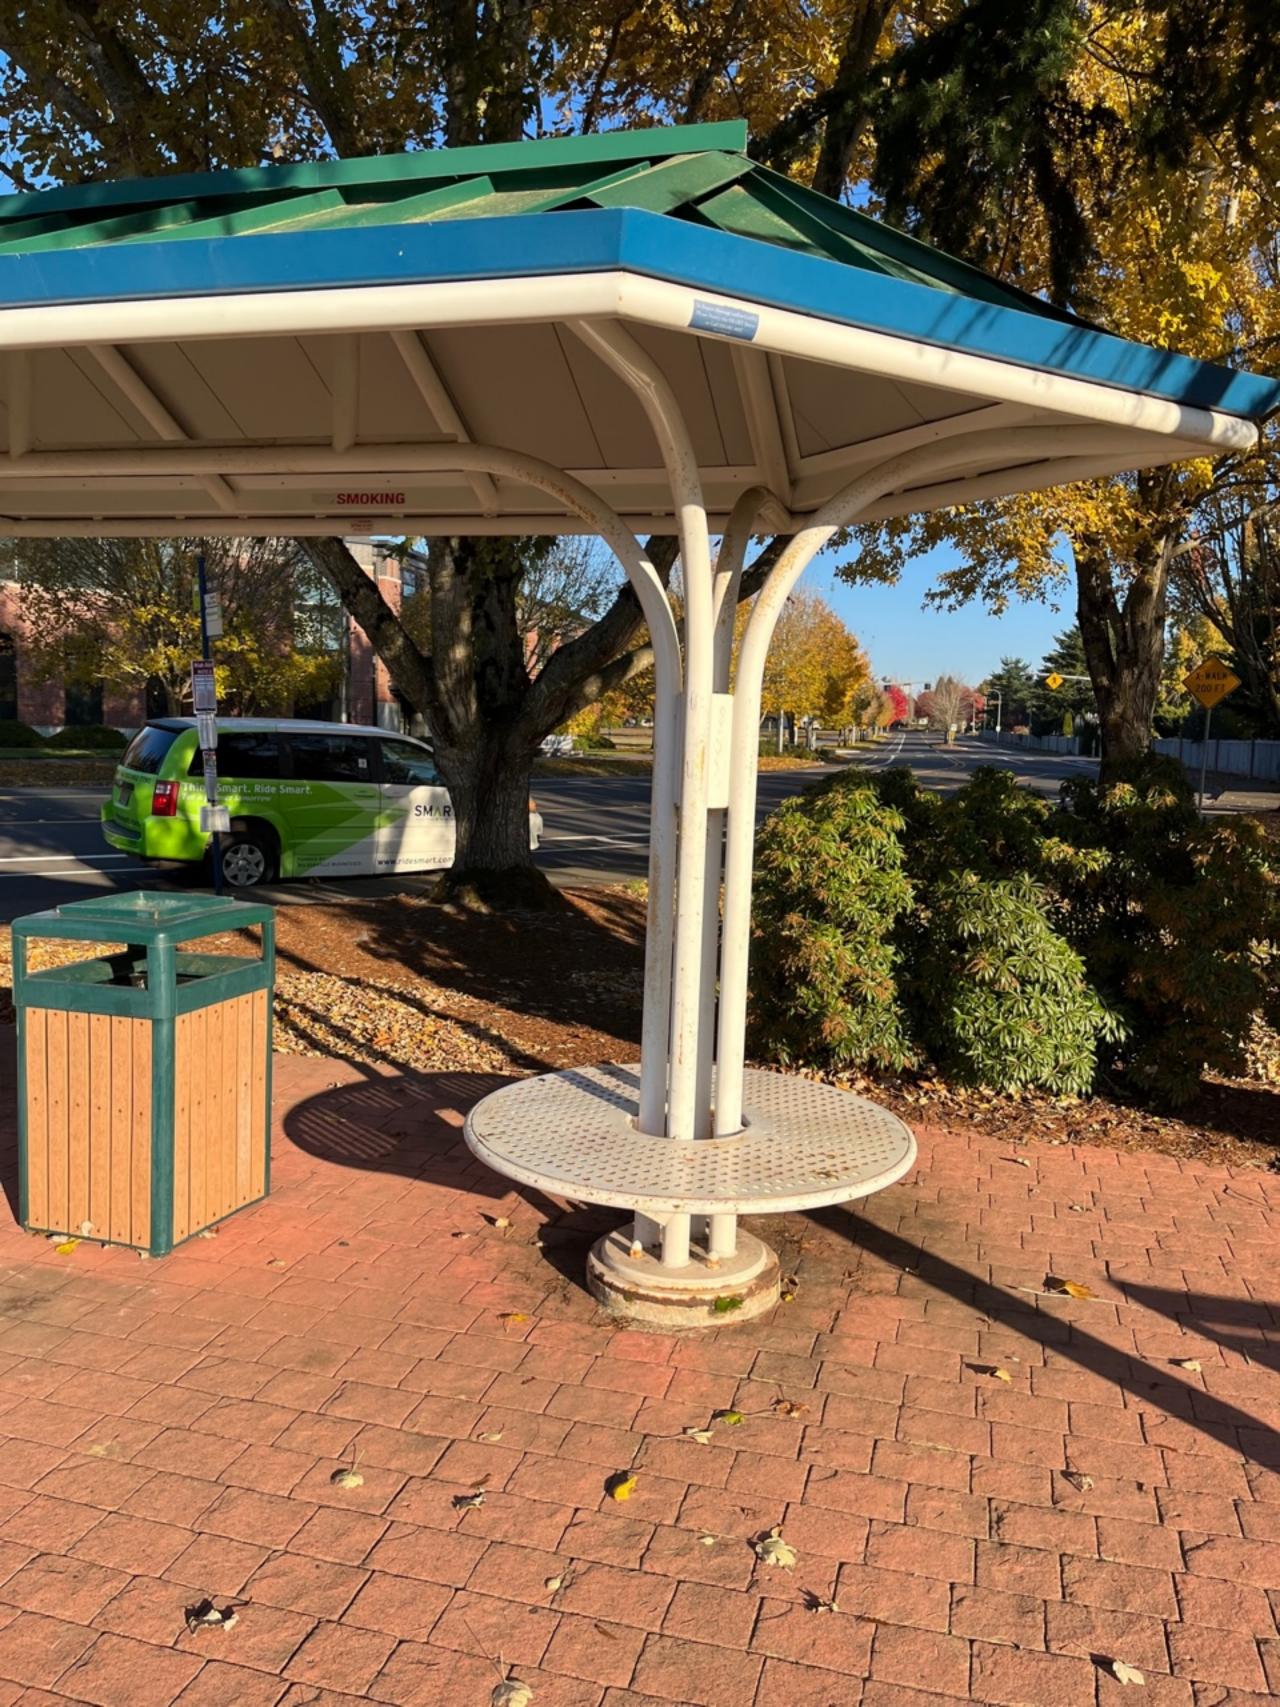

## **BUS SHELTER**

- ALUMINUM STRUCTURE
- 35 SQ FT ROOF
- 3" GUTTERS WITH GUTTER GUARDS
- ENCLOSED TRUSSES TO PREVENT HANGING
- 3/8" HOLES IN MOUNTING PLATES

TOP VIEW
ROOF DIMENSIONS
SCALE: 1/32"=1"

SECTION B-B
POST FOOTPRINT
SCALE: 1/32"=1"