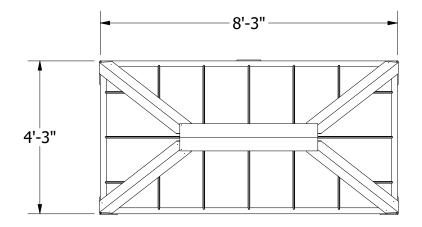

## **BUS SHELTER**

- ALUMINUM STRUCTURE
- 35 SQ FT ROOF
- 3" GUTTERS WITH GUTTER GUARDS
- ENCLOSED TRUSSES TO PREVENT HANGING
- 3/8" HOLES IN MOUNTING PLATES

TOP VIEW
ROOF DIMENSIONS
SCALE: 1/32"=1"

SECTION B-B
POST FOOTPRINT
SCALE: 1/32"=1"