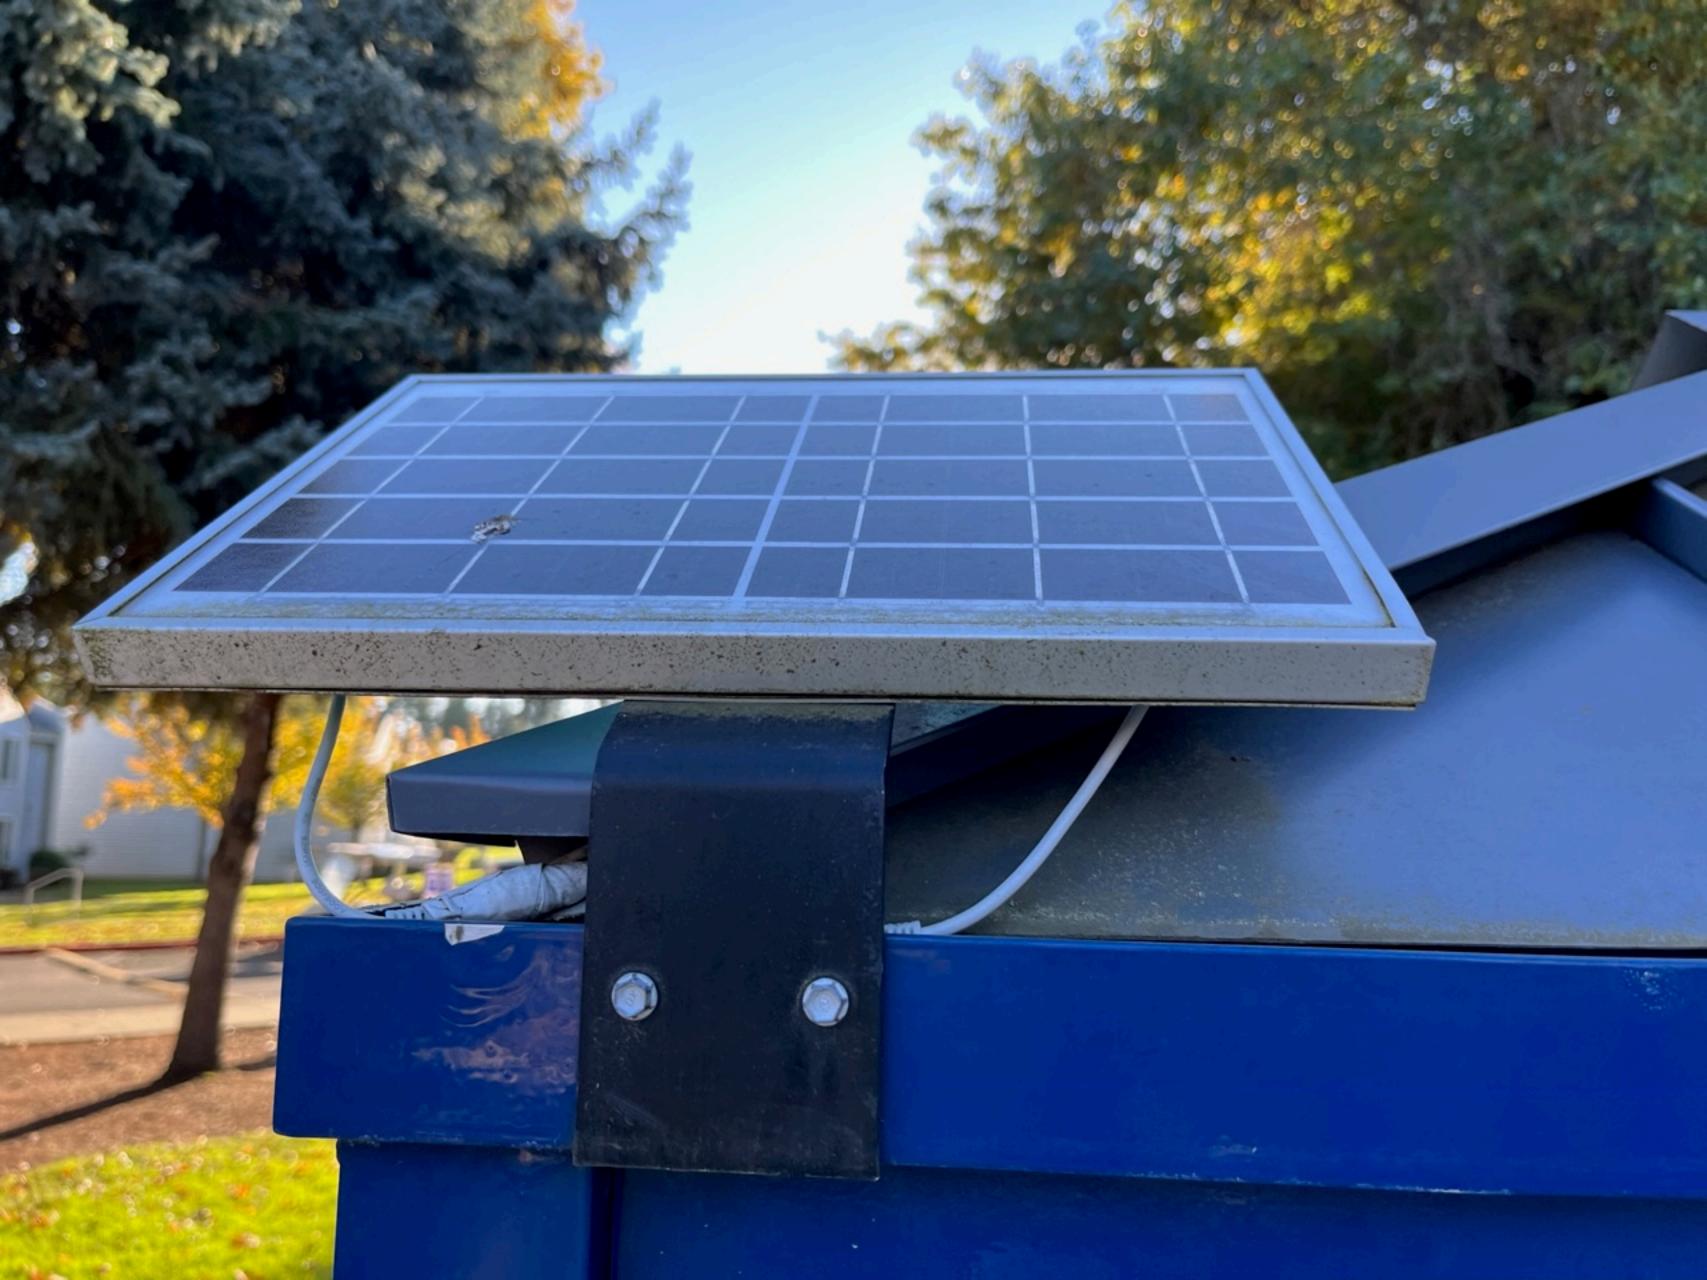

## **BUS SHELTER**

- ALUMINUM STRUCTURE
- 35 SQ FT ROOF
- 3" GUTTERS WITH GUTTER GUARDS
- ENCLOSED TRUSSES TO PREVENT HANGING
- 3/8" HOLES IN MOUNTING PLATES

TOP VIEW
ROOF DIMENSIONS
SCALE: 1/32"=1"

SECTION B-B
POST FOOTPRINT
SCALE: 1/32"=1"