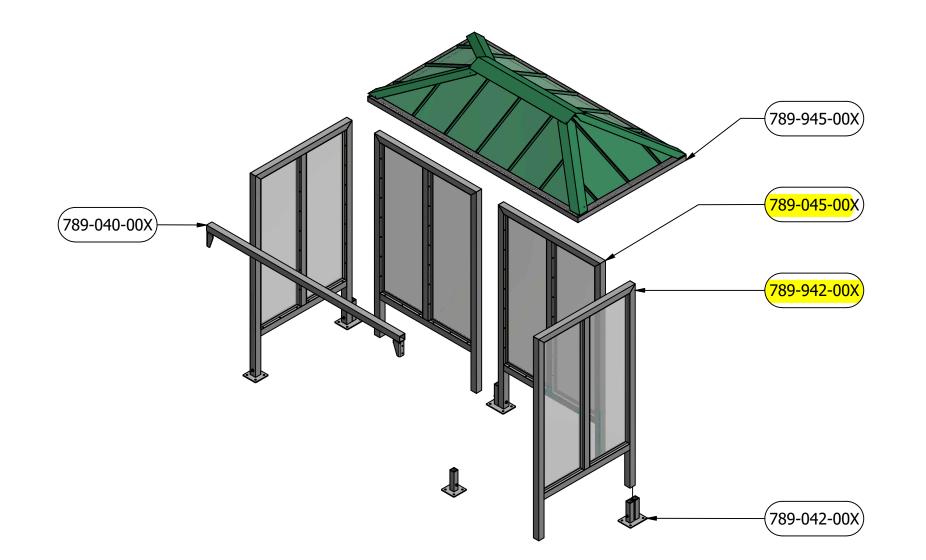

|            |             |             |                             | MATERIAL CUT LIST                     |         |        |           |     |          |
|------------|-------------|-------------|-----------------------------|---------------------------------------|---------|--------|-----------|-----|----------|
| SHOP AREA  | ITEM        | MAS NO      | MAS DESCRIPTION             | PART DESCRIPTION                      | LENGTH  | WIDTH  | THICKNESS | QTY | COMMENTS |
| METAL SHOP | 789-041-00X | BS-MP-01    | MOUNT POST                  | BUS SHELTER - MOUNT POST (SINGLE LEG) | 6       | 6      |           | 2   |          |
| METAL SHOP | 789-042-00X | 789-042-00X | DOUBLE POST LEG             | BS-MP-02                              | 8       | 6      |           | 3   |          |
| METAL SHOP | 789-040-00X | 789-040-00X | FRONT SUPPORT - 8'          | BS-FS-01                              | 91      | 8 1/2  |           | 1   |          |
| METAL SHOP | 789-045-00X | 789-045-00X | BUS SHELTER - PANEL - GLASS | BS-PAN-05                             | 82 3/16 | 48     |           | 2   |          |
| METAL SHOP | 789-945-00X | 789-945-00X | BUS SHELTER - ROOF - 4 X 8  | BS-RF-04                              | 96      | 60     |           | 1   |          |
| METAL SHOP | 789-942-00X | 789-942-00X | BUS SHELTER - PANEL - GLASS | BS-PAN-11                             | 82 3/16 | 45 1/2 |           | 2   |          |

MFG APPROVER DATE

PRODUCT NO.

DRAWING NO. 1000362

SCALE:
(UNO) AS SHOWN E
SHEET OF

EXPLODED VIEW: 732-011-006
BUS SHELTER, 4X8, 3 ENCLOSED SIDES
SCALE: 1/32"=1"