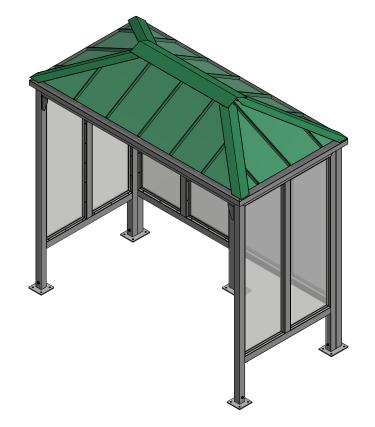

SECTION A-A
SCALE: 1/32"=1"

ISOMETRIC VIEW SCALE: 1/32"=1"

DETAIL C
SCALE: 1/4"=1"

Signature

No Exceptions Noted

P.O. BOX 12849 SALEM, OR 97309

PH: (503) 378-5276

NOTICE: THIS DRAWING IS PROPERTY OF OREGON CORRECTIONS ENTERPRISES AND CONTAINS INFORMATION THAT IS NOT TO BE USED EXCEPT IN CONSIDERATION OF BIDS OR PROPOSALS TENDERED HEREWITH. REPRODUCTION OR COPYING OF THIS DRAWING, IN WHOLE OR IN PART IS PROHIBITED.