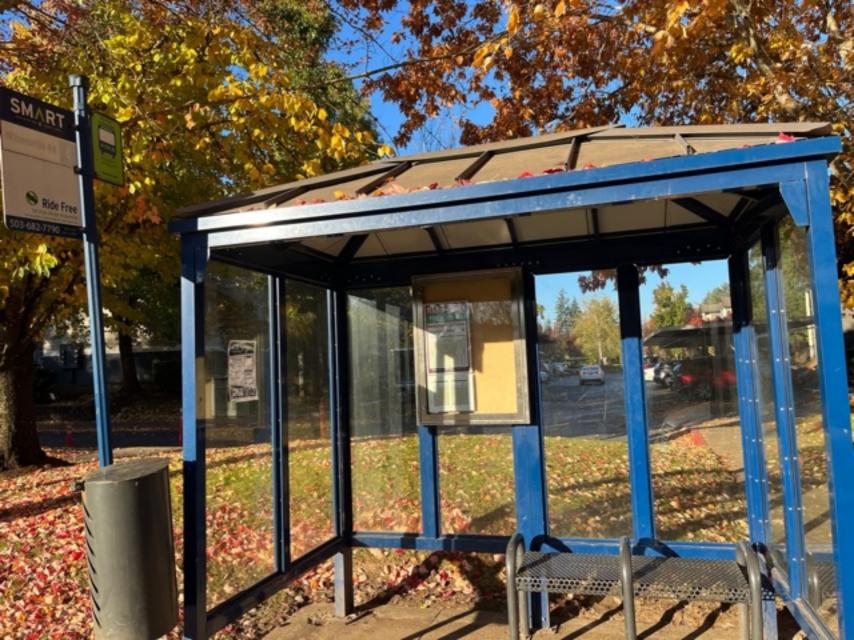

## **BUS SHELTER**

- ALUMINUM STRUCTURE
- 35 SQ FT ROOF
- 3" GUTTERS WITH GUTTER GUARDS
- ENCLOSED TRUSSES TO PREVENT HANGING
- 3/8" HOLES IN MOUNTING PLATES

TOP VIEW
ROOF DIMENSIONS
SCALE: 1/32"=1"

SECTION B-B
POST FOOTPRINT
SCALE: 1/32"=1"

BUS SHELTER, 4X8, 3 ENCLOSED SIDES

DRAWN BY
J.SPEIDEL 10/28/2019
CHECKED BY RDL 1/27/2020
ENG APPROVER DATE

DRAWING STATUS

CONCEPTUAL DRAWING FOR CUSTOMER SIGN OFF ONLY, NOT INTENDED FOR PRODUCTION

Please provide comment on conceptual drawing, mark appropriate box below, provide authorized signature and fax to 503-373-1086

BUS SHELTER, 4X8, 3 ENCLOSED SIDES

| DRAWN BY J.SPEIDEL | DATE<br>10/28/2019 |
|--------------------|--------------------|
| CHECKED BY<br>RDL  | DATE<br>1/27/2020  |
| ENG APPROVER       | DATE               |
| DRAWING STATUS     |                    |