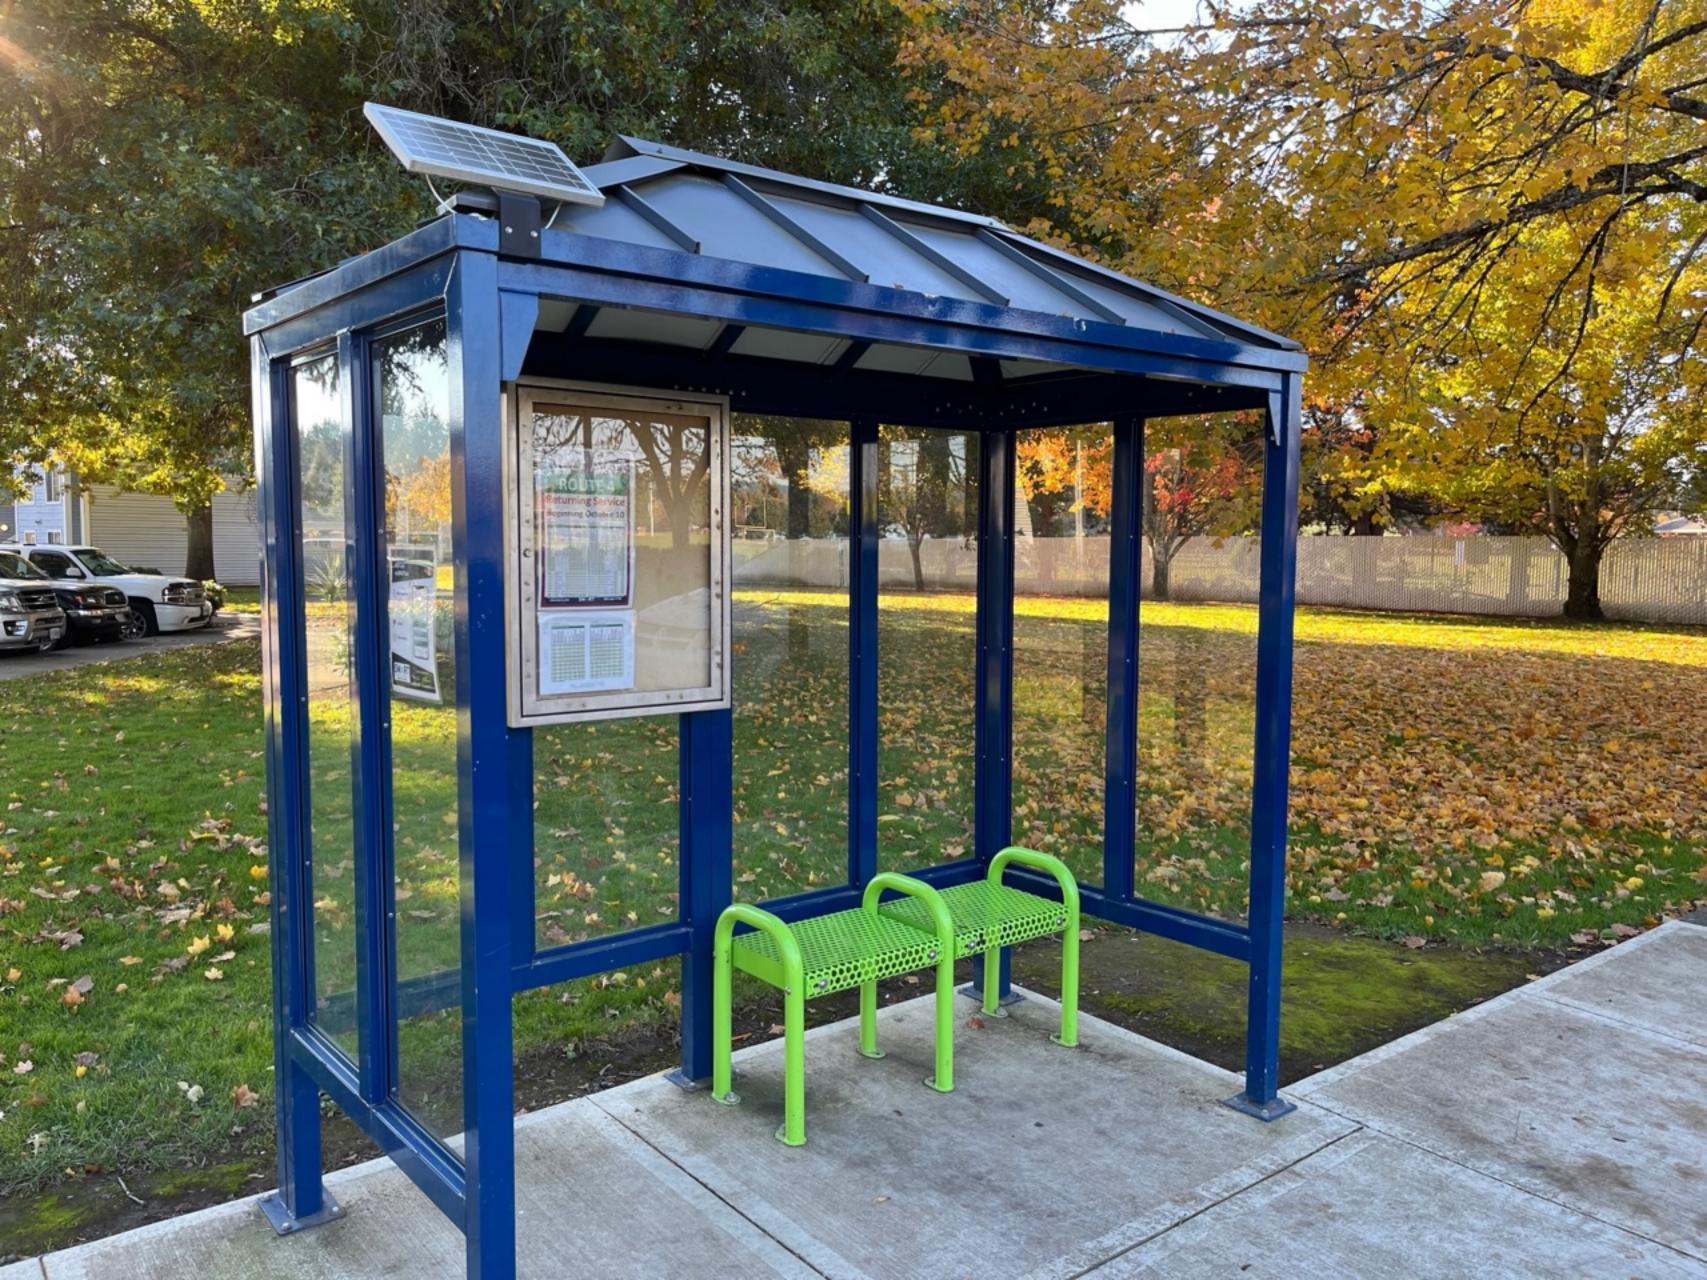

## **BUS SHELTER**

- ALUMINUM STRUCTURE
- 35 SQ FT ROOF
- 3" GUTTERS WITH GUTTER GUARDS
- ENCLOSED TRUSSES TO PREVENT HANGING
- 3/8" HOLES IN MOUNTING PLATES

TOP VIEW
ROOF DIMENSIONS
SCALE: 1/32"=1"

SECTION B-B
POST FOOTPRINT
SCALE: 1/32"=1"

BUS SHELTER, 4X8, 3 ENCLOSED SIDES

DRAWN BY
J.SPEIDEL 10/28/2019
CHECKED BY RDL 1/27/2020
ENG APPROVER DATE

DRAWING STATUS

CONCEPTUAL DRAWING FOR CUSTOMER SIGN OFF ONLY, NOT INTENDED FOR PRODUCTION

Please provide comment on conceptual drawing, mark appropriate box below, provide authorized signature and fax to 503-373-1086