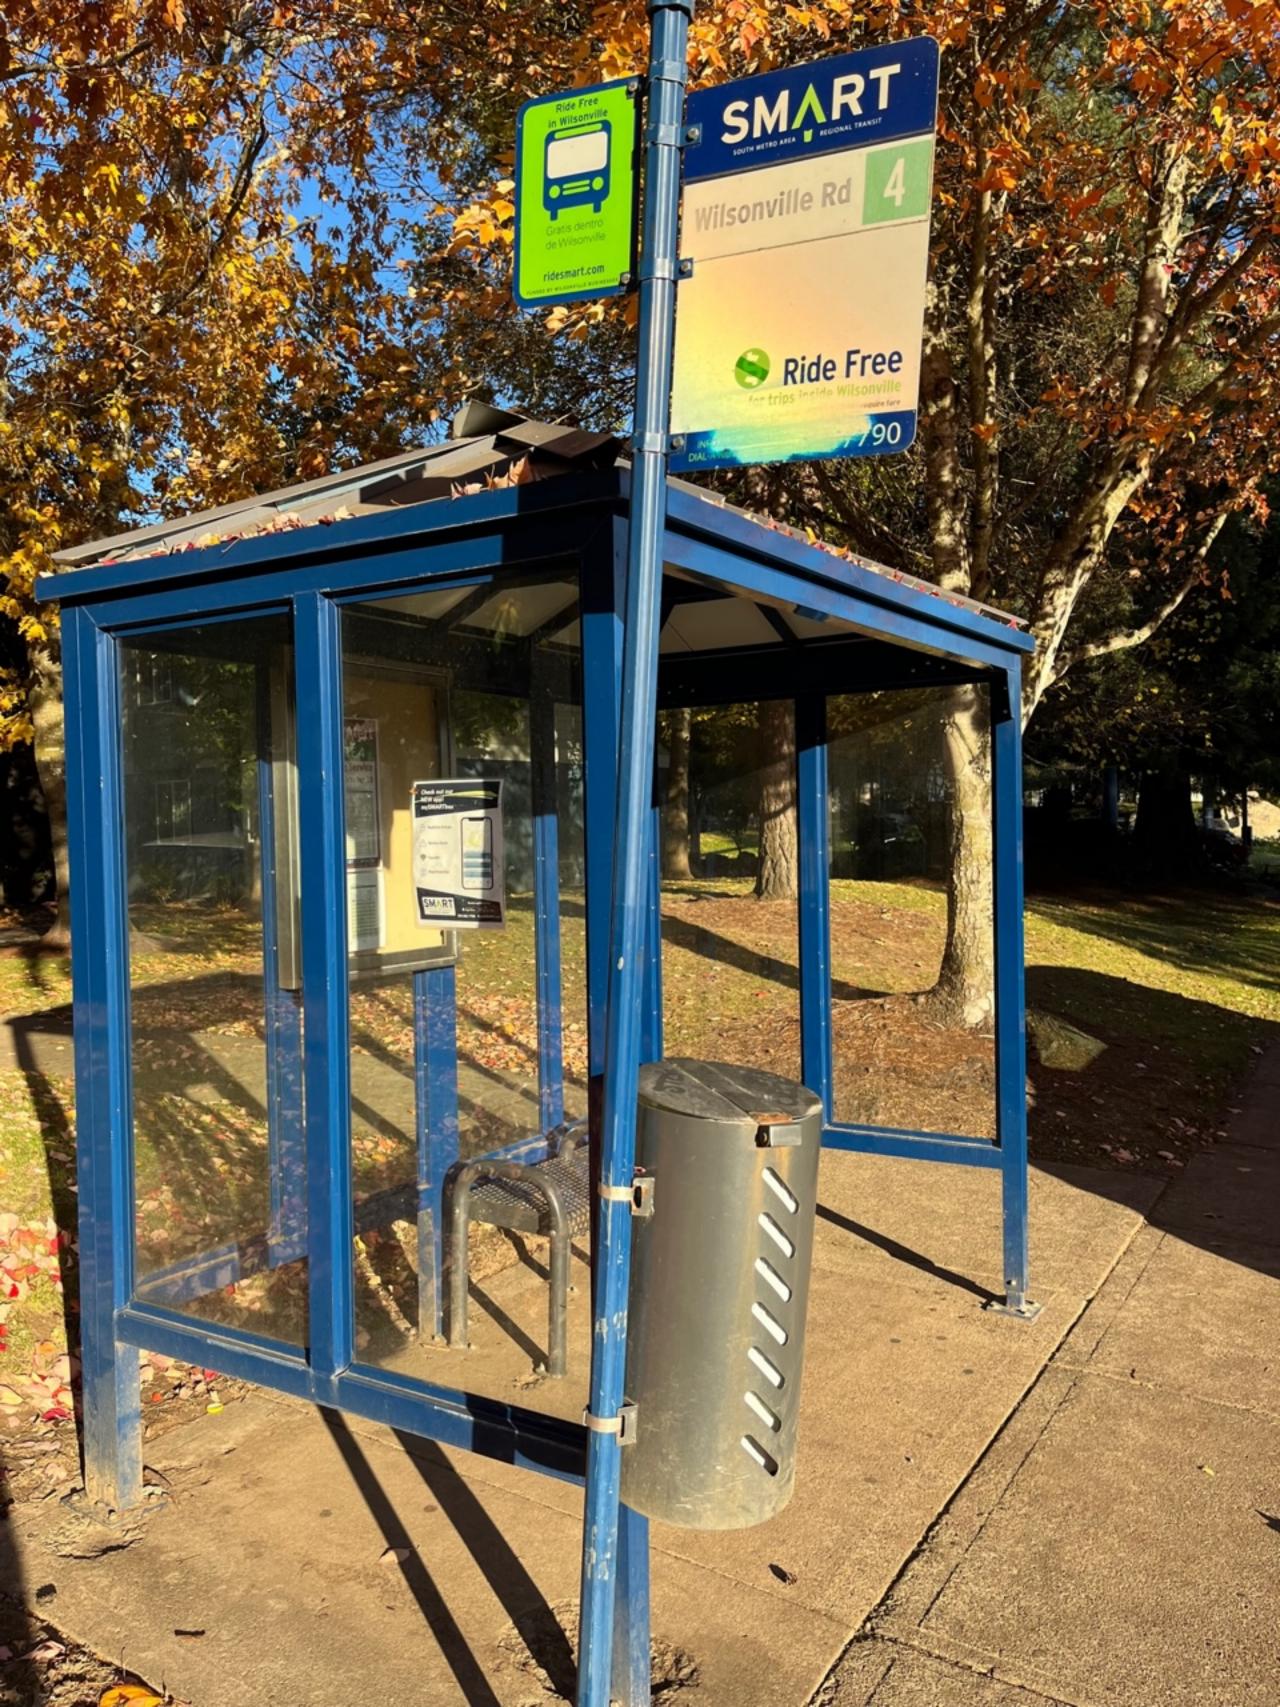

## **BUS SHELTER**

- ALUMINUM STRUCTURE
- 35 SQ FT ROOF
- 3" GUTTERS WITH GUTTER GUARDS
- ENCLOSED TRUSSES TO PREVENT HANGING
- 3/8" HOLES IN MOUNTING PLATES

TOP VIEW
ROOF DIMENSIONS
SCALE: 1/32"=1"

SECTION B-B
POST FOOTPRINT
SCALE: 1/32"=1"

BUS SHELTER, 4X8, 3 ENCLOSED SIDES

DRAWN BY
J.SPEIDEL 10/28/2019
CHECKED BY RDL 1/27/2020
ENG APPROVER DATE

DRAWING STATUS

CONCEPTUAL DRAWING FOR CUSTOMER SIGN OFF ONLY, NOT INTENDED FOR PRODUCTION

Please provide comment on conceptual drawing, mark appropriate box below, provide authorized signature and fax to 503-373-1086