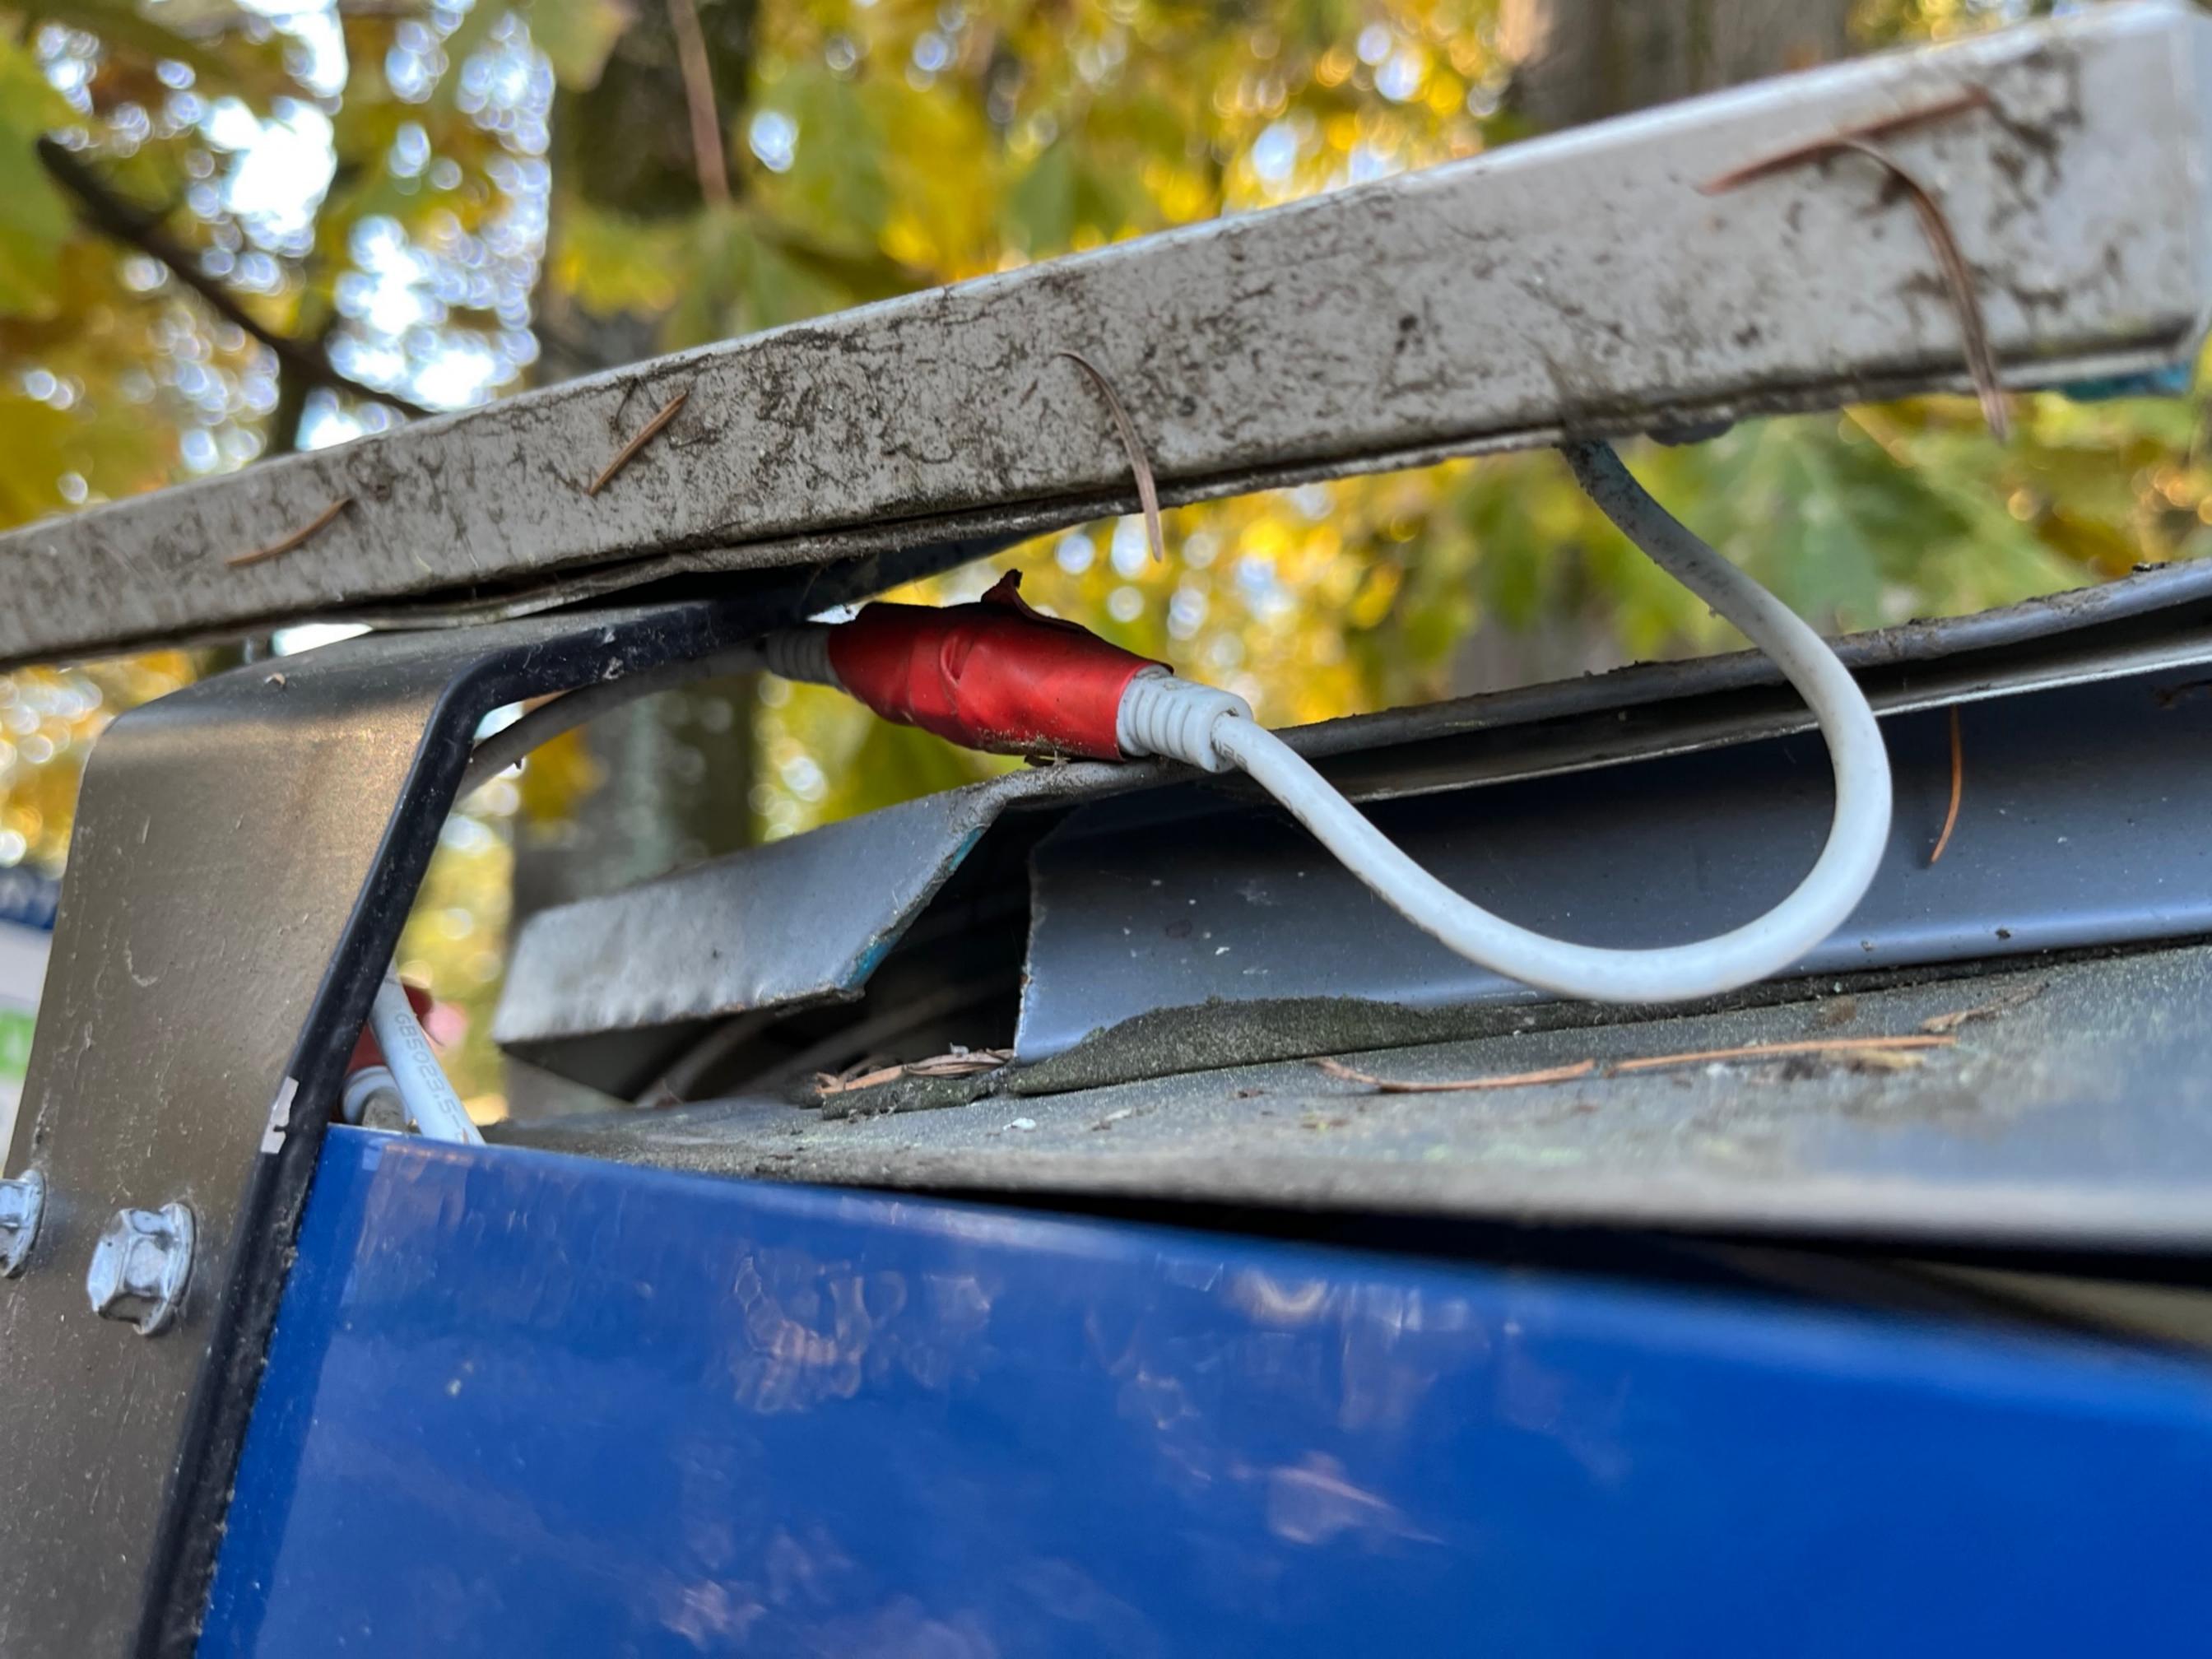

## **BUS SHELTER**

- ALUMINUM STRUCTURE
- 35 SQ FT ROOF
- 3" GUTTERS WITH GUTTER GUARDS
- ENCLOSED TRUSSES TO PREVENT HANGING
- 3/8" HOLES IN MOUNTING PLATES

TOP VIEW
ROOF DIMENSIONS
SCALE: 1/32"=1"

SECTION B-B
POST FOOTPRINT
SCALE: 1/32"=1"