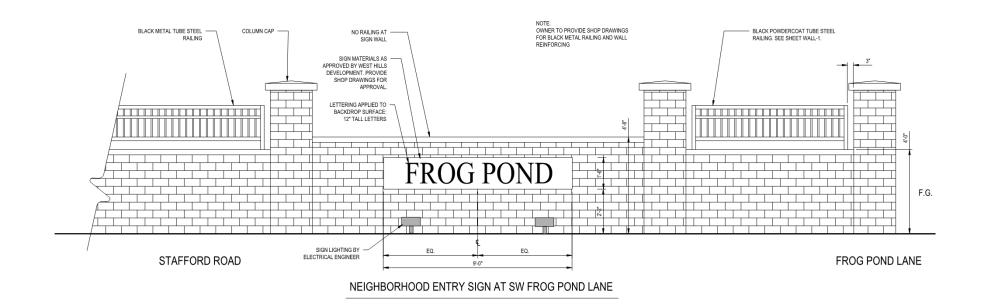

## Frog Pond Ridge at Frog Pond West

Presentation to the Wilsonville Design Review Board August 31, 2020



#### OTAK PROJECT TEAM

- Dan Grimberg, West Hills Land Development
- Kristi Hosea, West Hills Land Development
- Mike Robinson, Shwabe, Williamson & Wyatt
- Mike Peebles, PE, Otak
- Li Alligood, AICP, Otak
- Steve Dixon, PLA, Otak

#### PROJECT INFORMATION

- 16.25 acres
- 2 properties and portions of 2 others (Frog Pond Meadows and School District)
- 71 lots

### **BACKGROUND**



## **EXISTING CONDITIONS**



#### SITE PLAN



#### FROG POND LANE GATEWAY



## WILLOW CREEK DRIVE





#### WILLOW CREEK DRIVE



PARKING ONE SIDE (EAST)



#### **OPEN SPACE**



# QUESTIONS?