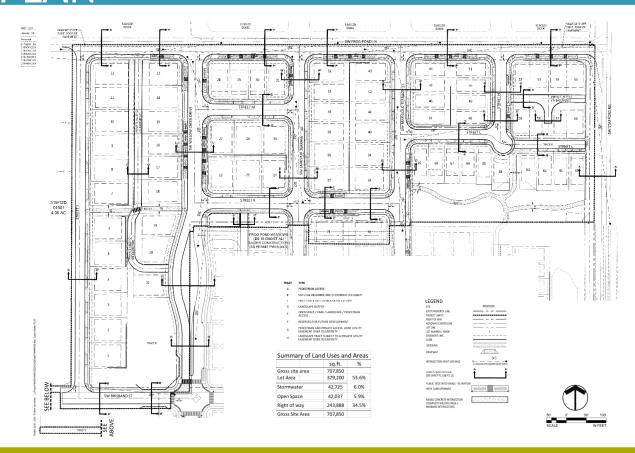

#### SITE PLAN

#### PROJECT INFORMATION

- 16.25 acres
- 2 properties and portions of 2 others (Frog Pond Meadows and School District)
- 71 lots