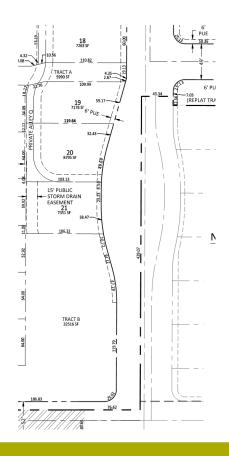

## Frog Pond Ridge at Frog Pond West

Presentation to the Wilsonville Design Review Board August 31, 2020



#### OTAK PROJECT TEAM

- Dan Grimberg, West Hills Land Development
- Kristi Hosea, West Hills Land Development
- Mike Robinson, Shwabe, Williamson & Wyatt
- Mike Peebles, PE, Otak
- Li Alligood, AICP, Otak
- Steve Dixon, PLA, Otak

#### PROJECT INFORMATION

- 16.25 acres
- 2 properties and portions of 2 others (Frog Pond Meadows and School District)
- 71 lots

### **BACKGROUND**



## **EXISTING CONDITIONS**



#### SITE PLAN



#### FROG POND LANE GATEWAY



## WILLOW CREEK DRIVE





#### WILLOW CREEK DRIVE



PARKING ONE SIDE (EAST)



#### **OPEN SPACE**



# QUESTIONS?