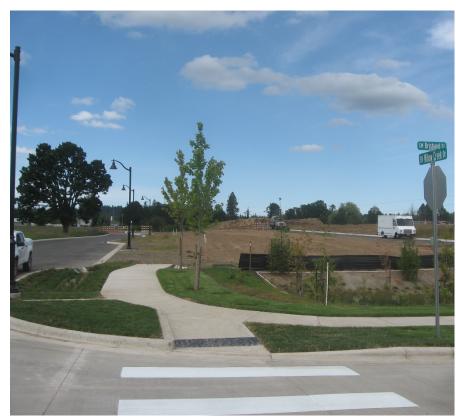

## Frog Pond Ridge at Frog Pond West

Presentation to the Wilsonville Design Review Board August 31, 2020



#### OTAK PROJECT TEAM

- Dan Grimberg, West Hills Land Development
- Kristi Hosea, West Hills Land Development
- Mike Robinson, Shwabe, Williamson & Wyatt
- Mike Peebles, PE, Otak
- Li Alligood, AICP, Otak
- Steve Dixon, PLA, Otak

#### PROJECT INFORMATION

- 16.25 acres
- 2 properties and portions of 2 others (Frog Pond Meadows and School District)
- 71 lots

### **BACKGROUND**



## **EXISTING CONDITIONS**



#### SITE PLAN



#### FROG POND LANE GATEWAY



## WILLOW CREEK DRIVE





#### WILLOW CREEK DRIVE



PARKING ONE SIDE (EAST)



#### **OPEN SPACE**



# QUESTIONS?