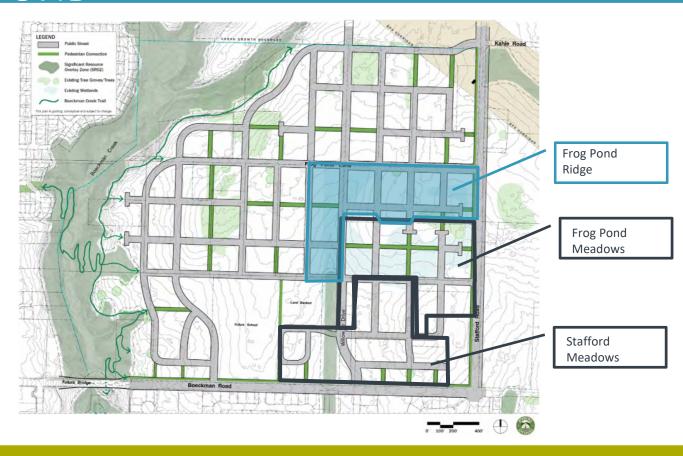

### **BACKGROUND**

#### PROJECT INFORMATION

- 16.25 acres
- 2 properties and portions of 2 others (Frog Pond Meadows and School District)
- 71 lots