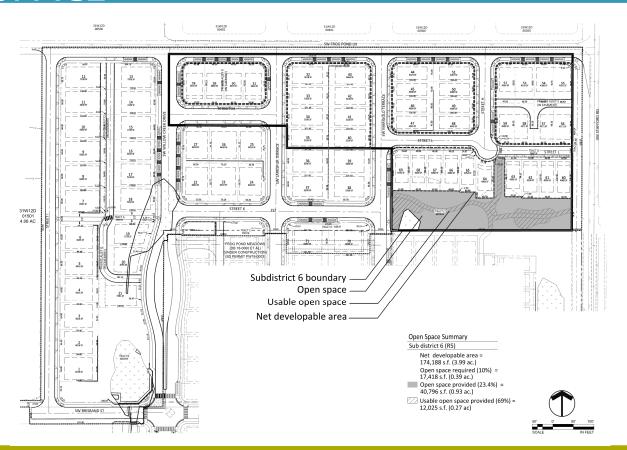

## Frog Pond Ridge at Frog Pond West

Presentation to the Wilsonville Design Review Board August 31, 2020



#### OTAK PROJECT TEAM

- Dan Grimberg, West Hills Land Development
- Kristi Hosea, West Hills Land Development
- Mike Robinson, Shwabe, Williamson & Wyatt
- Mike Peebles, PE, Otak
- Li Alligood, AICP, Otak
- Steve Dixon, PLA, Otak

#### PROJECT INFORMATION

- 16.25 acres
- 2 properties and portions of 2 others (Frog Pond Meadows and School District)
- 71 lots

### **BACKGROUND**



## **EXISTING CONDITIONS**



#### SITE PLAN



#### FROG POND LANE GATEWAY



## WILLOW CREEK DRIVE





#### WILLOW CREEK DRIVE



PARKING ONE SIDE (EAST)



#### **OPEN SPACE**



# QUESTIONS?