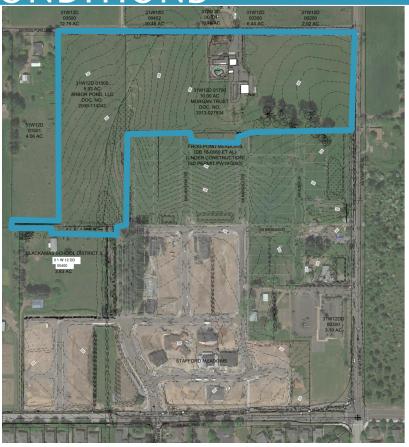

## **EXISTING CONDITIONS**

#### PROJECT INFORMATION

- 16.25 acres
- 2 properties and portions of 2 others (Frog Pond Meadows and School District)
- 71 lots