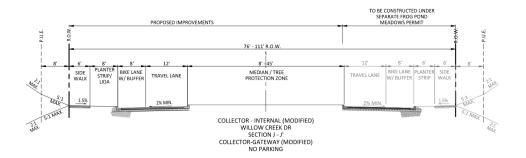

## Frog Pond Ridge at Frog Pond West

Presentation to the Wilsonville Design Review Board August 31, 2020



#### OTAK PROJECT TEAM

- Dan Grimberg, West Hills Land Development
- Kristi Hosea, West Hills Land Development
- Mike Robinson, Shwabe, Williamson & Wyatt
- Mike Peebles, PE, Otak
- Li Alligood, AICP, Otak
- Steve Dixon, PLA, Otak

#### PROJECT INFORMATION

- 16.25 acres
- 2 properties and portions of 2 others (Frog Pond Meadows and School District)
- 71 lots

### **BACKGROUND**



## **EXISTING CONDITIONS**



#### SITE PLAN



#### FROG POND LANE GATEWAY



## WILLOW CREEK DRIVE





#### WILLOW CREEK DRIVE



PARKING ONE SIDE (EAST)



#### **OPEN SPACE**



# QUESTIONS?