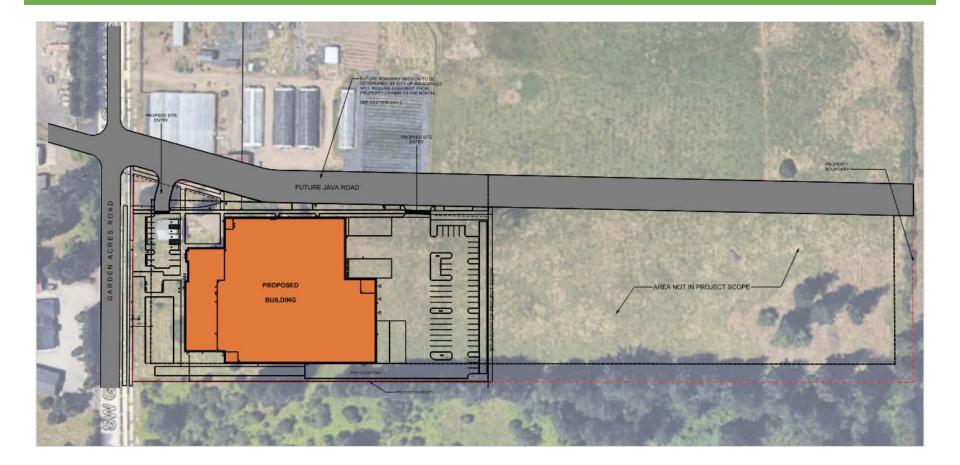

## Stage 2 Final Plan

#### **Tabulation of Site Plan Features**

| Building Area        | 65,800 sf |       |
|----------------------|-----------|-------|
| Parking Spaces       | 71        |       |
| Loading Spaces/Doors | 6         |       |
| Landscape Area       | 55,509 sf | 26.9% |