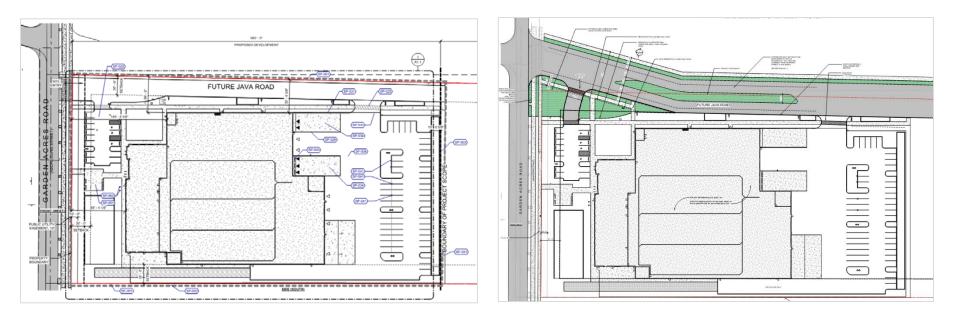

#### **Tabulation of Site Plan Features**

| Building Area        | 65,800 sf |       |
|----------------------|-----------|-------|
| Parking Spaces       | 71        |       |
| Loading Spaces/Doors | 6         |       |
| Landscape Area       | 55,509 sf | 26.9% |

# Stage 2 Final Plan – Regulating Plan

Initial Site Plan with Interim Driveway Access on SW Garden Acres Road and Half Supporting Street Improvement Future Site Plan with Closure of SW Garden Acres Driveway and Access Exclusively from Supporting Street