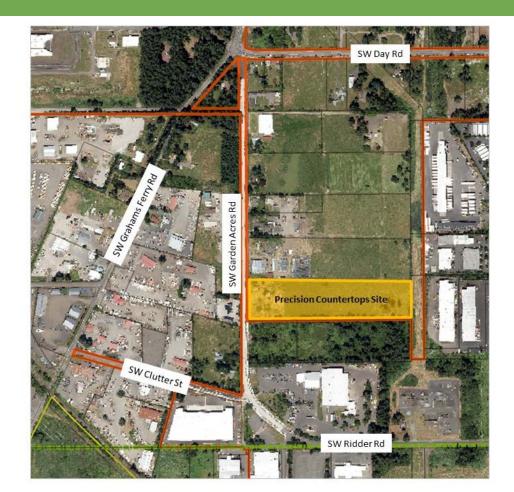

## **Precision Countertops**

DRB Panel A Public Hearing April 10, 2023 Presented by: Cindy Luxhoj AICP, Associate Planner



Exhibit A2 DB22-0011

### Location





### **Coffee Creek Master Plan Area**





### **Ordinances Approved by City Council**

- Ordinance No. 875 Annexation of 9.63 acres into City of Wilsonville
- Ordinance No. 876 Zone Map Amendment of 9.63 acres from Washington County Future Development-20 Acre (FD-20) to Planned Development Industrial-Regionally Significant Industrial Area (PDI-RSIA)



# Noticing





# **DRB Role and Hearing Process**

- Development Review Board:
  - Cannot deviate from or modify adopted standards
  - Confirms professional review
  - Is a neutral judge and renders fair and impartial decisions
  - Has more discretion, to approve, condition, or deny, waiver requests
- Public testimony should be concise and not repetitive



# List of Applications

- Verifying Compliance with Clear & Objective Standards