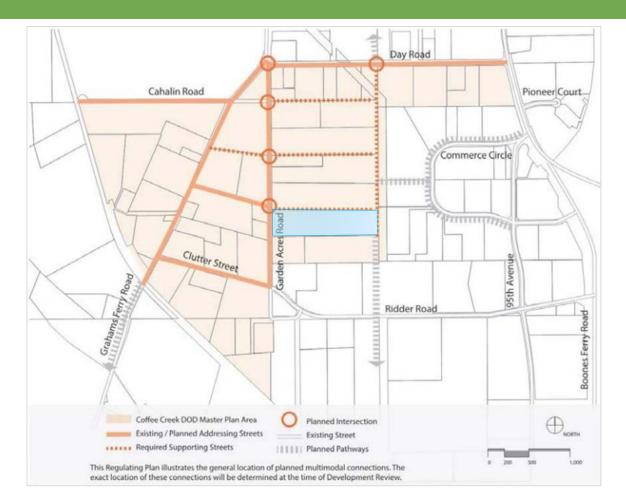

### **Coffee Creek Master Plan Area**

# Stage 2 Final Plan – Regulating Plan

Initial Site Plan with Interim Driveway Access on SW Garden Acres Road and Half Supporting Street Improvement Future Site Plan with Closure of SW Garden Acres Driveway and Access Exclusively from Supporting Street