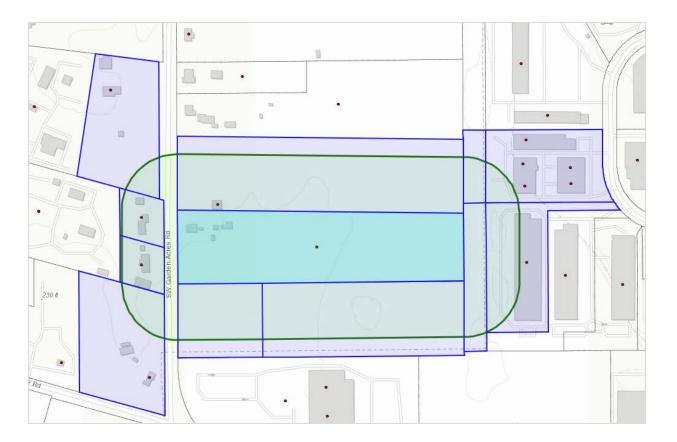

## **Precision Countertops**

DRB Panel A Public Hearing April 10, 2023 Presented by: Cindy Luxhoj AICP, Associate Planner



Exhibit A2 DB22-0011

### Location





### **Coffee Creek Master Plan Area**





### **Ordinances Approved by City Council**

- Ordinance No. 875 Annexation of 9.63 acres into City of Wilsonville
- Ordinance No. 876 Zone Map Amendment of 9.63 acres from Washington County Future Development-20 Acre (FD-20) to Planned Development Industrial-Regionally Significant Industrial Area (PDI-RSIA)



# Noticing





# **DRB Role and Hearing Process**

- Development Review Board:
  - Cannot deviate from or modify adopted standards
  - Confirms professional review
  - Is a neutral judge and renders fair and impartial decisions
  - Has more discretion, to approve, condition, or deny, waiver requests
- Public testimony should be concise and not repetitive



# List of Applications

- Verifying Compliance with Clear & Objective Standards:
  - Stage 1 Preliminary Plan (STG122-0006)
  - Stage 2 Final Plan (STG222-0007)
  - Site Design Review (SDR22-0007)
  - Class 3 Sign Permit (SIGN22-0011)
  - Type C Tree Removal Plan (TPLN22-0006)
- Discretionary Review
  - Waiver (WAIV22-0003)



## **Stage 1 Preliminary Plan**



## Stage 2 Final Plan

#### **Tabulation of Site Plan Features**

| Building Area