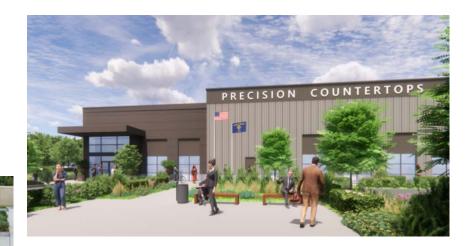

| 65,800 sf |       |
|----------------------|-----------|-------|
| Parking Spaces       | 71        |       |
| Loading Spaces/Doors | 6         |       |
| Landscape Area       | 55,509 sf | 26.9% |





# Stage 2 Final Plan – Regulating Plan

Initial Site Plan with Interim Driveway Access on SW Garden Acres Road and Half Supporting Street Improvement Future Site Plan with Closure of SW Garden Acres Driveway and Access Exclusively from Supporting Street



# **Stage 2 Final Plan - Traffic**

- Evaluated intersections:
  - SW Garden Acres Road/SW Ridder Road/SW Clutter Street
  - SW Ridder Road/SW 95th Avenue
- Level of Service D or better
  - Operation at all evaluated intersections exceeds the minimum standard LOS D



## **Site Design Review**











## **Site Design Review**







## **Class 3 Sign Permit**





## **Type C Tree Removal Plan**





## **Discretionary Review - Waiver**



WILSONVILLE

### Discussion