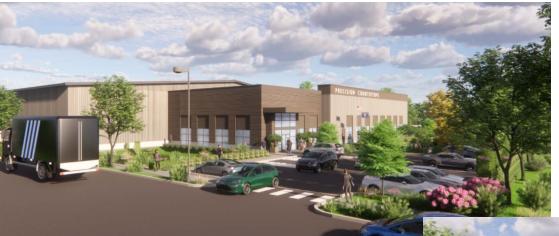

Plan Features**

| Building Area        | 65,800 sf |       |
|----------------------|-----------|-------|
| Parking Spaces       | 71        |       |
| Loading Spaces/Doors | 6         |       |
| Landscape Area       | 55,509 sf | 26.9% |





# Stage 2 Final Plan – Regulating Plan

Initial Site Plan with Interim Driveway Access on SW Garden Acres Road and Half Supporting Street Improvement Future Site Plan with Closure of SW Garden Acres Driveway and Access Exclusively from Supporting Street



# **Stage 2 Final Plan - Traffic**

- Evaluated intersections:
  - SW Garden Acres Road/SW Ridder Road/SW Clutter Street
  - SW Ridder Road/SW 95th Avenue
- Level of Service D or better
  - Operation at all evaluated intersections exceeds the minimum standard LOS D



## **Site Design Review**











## **Site Design Review**







## **Class 3 Sign Permit**





## **Type C Tree Removal Plan**





## **Discretionary Review - Waiver**



WILSONVILLE

### Discussion