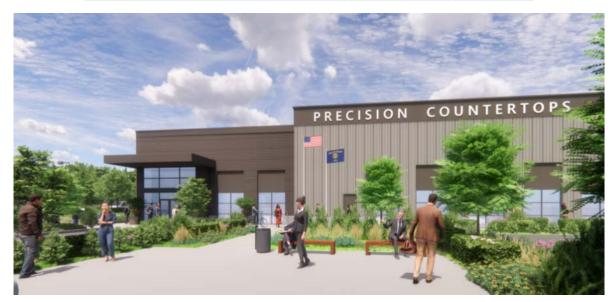

l decisions
  - Has more discretion, to approve, condition, or deny, waiver requests
- Public testimony should be concise and not repetitive



# List of Applications

- Verifying Compliance with Clear & Objective Standards:
  - Stage 1 Preliminary Plan (STG122-0006)
  - Stage 2 Final Plan (STG222-0007)
  - Site Design Review (SDR22-0007)
  - Class 3 Sign Permit (SIGN22-0011)
  - Type C Tree Removal Plan (TPLN22-0006)
- Discretionary Review
  - Waiver (WAIV22-0003)



## **Stage 1 Preliminary Plan**



## Stage 2 Final Plan

#### **Tabulation of Site Plan Features**

| Building Area        | 65,800 sf |       |
|----------------------|-----------|-------|
| Parking Spaces       | 71        |       |
| Loading Spaces/Doors | 6         |       |
| Landscape Area       | 55,509 sf | 26.9% |





# Stage 2 Final Plan – Regulating Plan

Initial Site Plan with Interim Driveway Access on SW Garden Acres Road and Half Supporting Street Improvement Future Site Plan with Closure of SW Garden Acres Driveway and Access Exclusively from Supporting Street



# **Stage 2 Final Plan - Traffic**

- Evaluated intersections:
  - SW Garden Acres Road/SW Ridder Road/SW Clutter Street
  - SW Ridder Road/SW 95th Avenue
- Level of Service D or better
  - Operation at all evaluated intersections exceeds the minimum standard LOS D



## **Site Design Review**











## **Site Design Review**







## **Class 3 Sign Permit**





## **Type C Tree Removal Plan**





## **Discretionary Review - Waiver**



WILSONVILLE

### Discussion