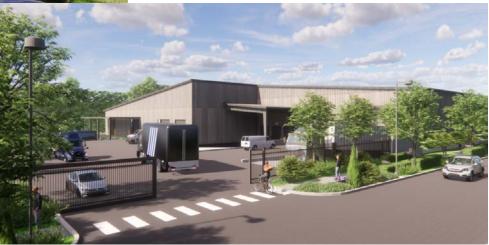

## **Stage 1 Preliminary Plan**

## Stage 2 Final Plan

#### **Tabulation of Site Plan Features**

| Building Area        | 65,800 sf |       |
|----------------------|-----------|-------|
| Parking Spaces       | 71        |       |
| Loading Spaces/Doors | 6         |       |
| Landscape Area       | 55,509 sf | 26.9% |