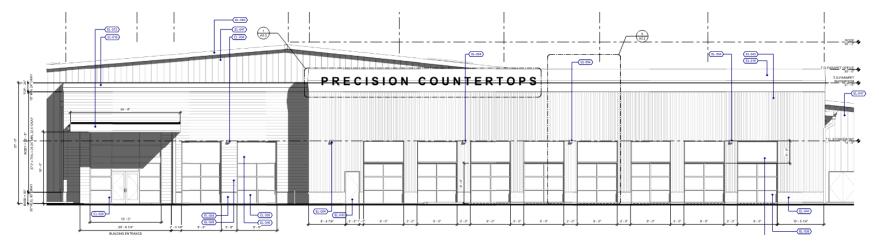

------------|-----------|-------|
| Parking Spaces       | 71        |       |
| Loading Spaces/Doors | 6         |       |
| Landscape Area       | 55,509 sf | 26.9% |





# Stage 2 Final Plan – Regulating Plan

Initial Site Plan with Interim Driveway Access on SW Garden Acres Road and Half Supporting Street Improvement Future Site Plan with Closure of SW Garden Acres Driveway and Access Exclusively from Supporting Street



# **Stage 2 Final Plan - Traffic**

- Evaluated intersections:
  - SW Garden Acres Road/SW Ridder Road/SW Clutter Street
  - SW Ridder Road/SW 95th Avenue
- Level of Service D or better
  - Operation at all evaluated intersections exceeds the minimum standard LOS D



## **Site Design Review**











## **Site Design Review**







## **Class 3 Sign Permit**





## **Type C Tree Removal Plan**





## **Discretionary Review - Waiver**



WILSONVILLE

### Discussion