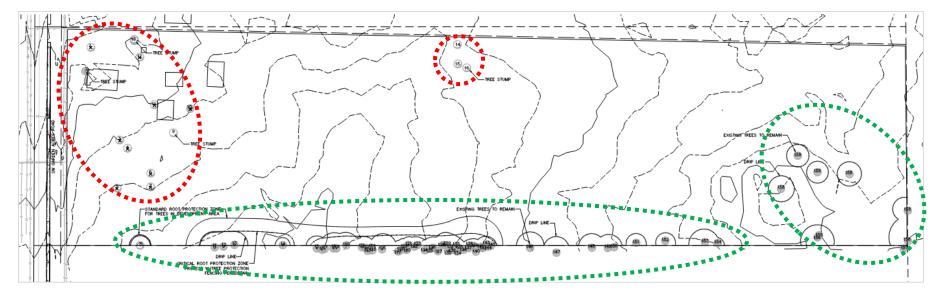

Parking Spaces       | 71        |       |
| Loading Spaces/Doors | 6         |       |
| Landscape Area       | 55,509 sf | 26.9% |





# Stage 2 Final Plan – Regulating Plan

Initial Site Plan with Interim Driveway Access on SW Garden Acres Road and Half Supporting Street Improvement Future Site Plan with Closure of SW Garden Acres Driveway and Access Exclusively from Supporting Street



# **Stage 2 Final Plan - Traffic**

- Evaluated intersections:
  - SW Garden Acres Road/SW Ridder Road/SW Clutter Street
  - SW Ridder Road/SW 95th Avenue
- Level of Service D or better
  - Operation at all evaluated intersections exceeds the minimum standard LOS D



## **Site Design Review**











## **Site Design Review**







## **Class 3 Sign Permit**





## **Type C Tree Removal Plan**





## **Discretionary Review - Waiver**



WILSONVILLE

### Discussion