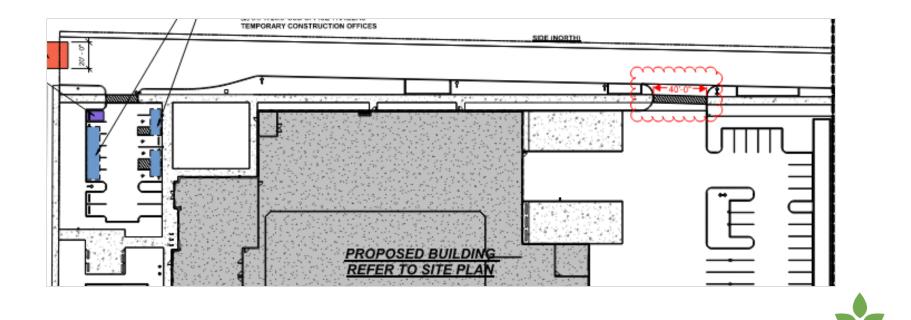

# Stage 2 Final Plan – Regulating Plan

Initial Site Plan with Interim Driveway Access on SW Garden Acres Road and Half Supporting Street Improvement Future Site Plan with Closure of SW Garden Acres Driveway and Access Exclusively from Supporting Street