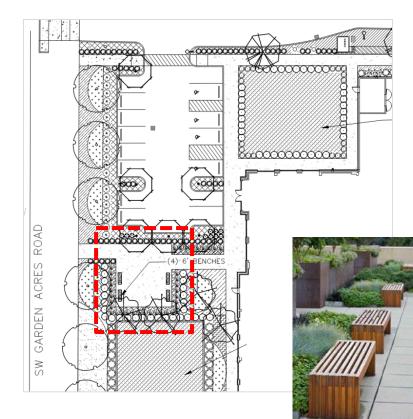

| 65,800 sf |       |
|----------------------|-----------|-------|
| Parking Spaces       | 71        |       |
| Loading Spaces/Doors | 6         |       |
| Landscape Area       | 55,509 sf | 26.9% |





# Stage 2 Final Plan – Regulating Plan

Initial Site Plan with Interim Driveway Access on SW Garden Acres Road and Half Supporting Street Improvement Future Site Plan with Closure of SW Garden Acres Driveway and Access Exclusively from Supporting Street



# **Stage 2 Final Plan - Traffic**

- Evaluated intersections:
  - SW Garden Acres Road/SW Ridder Road/SW Clutter Street
  - SW Ridder Road/SW 95th Avenue
- Level of Service D or better
  - Operation at all evaluated intersections exceeds the minimum standard LOS D



## **Site Design Review**











## **Site Design Review**







## **Class 3 Sign Permit**





## **Type C Tree Removal Plan**





## **Discretionary Review - Waiver**



WILSONVILLE

### Discussion