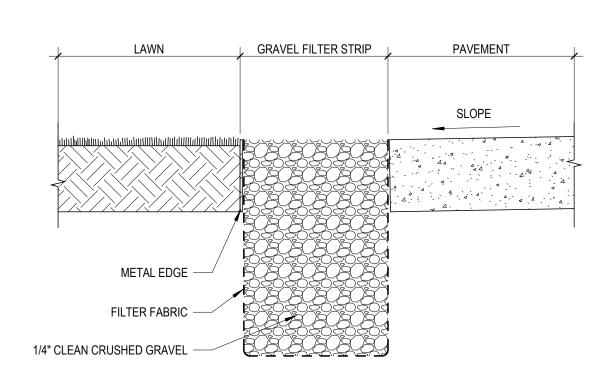

## LEGEND - SITE PLAN

| SYMBOL | DESCRIPTION           | NOTES                                                                                                         |
|--------|-----------------------|---------------------------------------------------------------------------------------------------------------|
| 4,4    | CONCRETE WALKWAY      | NATURAL GREY/BROOM FINISH                                                                                     |
| × ×    | EXISTING LAWN         | REPAIR AND RE-SEED DISTURBED EXISTING LAWN                                                                    |
|        | BOCCE COURT           | PERVIOUS SYNTHETIC TURF SURFACE WITH WOOD CURBING                                                             |
|        | EXISTING STREET TREES | PROVIDE TREE PROTECTION PER CITY OF WILSONVILLE CODE                                                          |
|        | EXISTING HEDGES       | 10' HEIGHT - PROTECT IN PLACE                                                                                 |
|        | BENCHES               | COLUMBIA CASCADE - GREENWAY SERIES                                                                            |
|        | PICNIC TABLES         | COLUMBIA CASCADE - PARKWAY SERIES                                                                             |
|        | SHELTERS              | AMERICAN LANDSCAPE STRUCTURES (ALMOND VINYL SHEATHING & CHARCOAL ROOF SHINGLES) - RECTANGULAR (SIZE PER PLAN) |
| 0      | ACCESS POST           | UNIVERSAL DESIGN ELEMENT                                                                                      |
|        | SCOREBOARD POST       |                                                                                                               |
|        | BASKETBALL BACKSTOP   | ADJUSTABLE IN GROUND                                                                                          |
| oo     | DOG PARK FENCING      | 42" HEIGHT WOOD FENCING WITH POWDERCOATED MESH INSERT                                                         |
|        | GRAVEL FILTER STRIP   |                                                                                                               |

NTS

5 DOG PARK FENCE - ELEVATION

6 SHELTER B - LAYOUT PLAN

1/4" = 1'-0"

7 SHELTER B - FRONT ELEVATION

1/4" = 1'-0"

GRAVEL FILTER STRIP

3/4" = 1'-0"