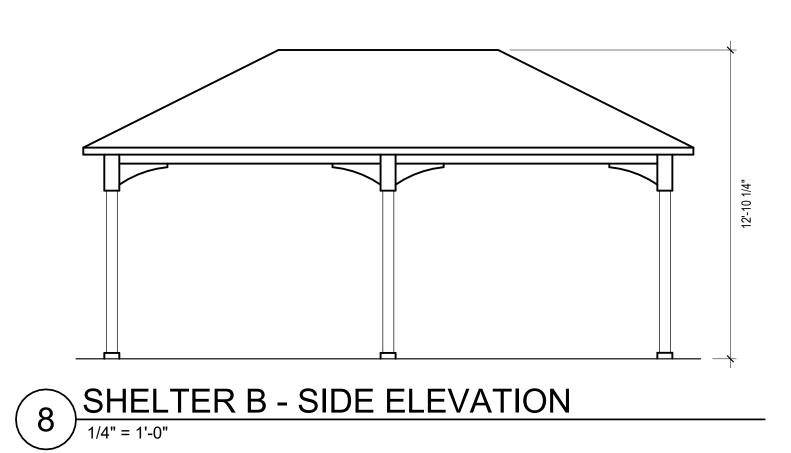

NTS

5 DOG PARK FENCE - ELEVATION

6 SHELTER B - LAYOUT PLAN

1/4" = 1'-0"

7 SHELTER B - FRONT ELEVATION

1/4" = 1'-0"

GRAVEL FILTER STRIP

3/4" = 1'-0"