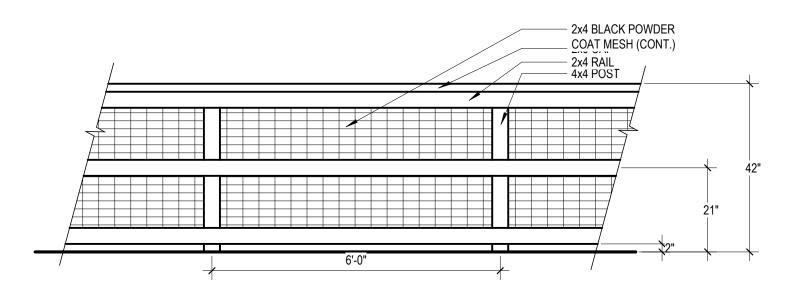

NTS

5 DOG PARK FENCE - ELEVATION

6 SHELTER B - LAYOUT PLAN

1/4" = 1'-0"

7 SHELTER B - FRONT ELEVATION

1/4" = 1'-0"

GRAVEL FILTER STRIP

3/4" = 1'-0"