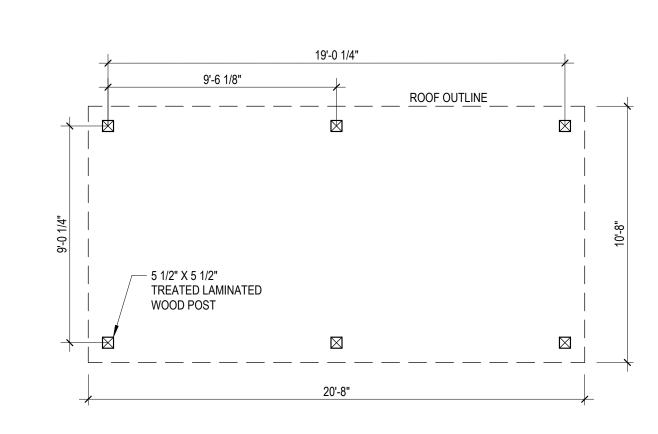

NTS

5 DOG PARK FENCE - ELEVATION

6 SHELTER B - LAYOUT PLAN

1/4" = 1'-0"

7 SHELTER B - FRONT ELEVATION

1/4" = 1'-0"

GRAVEL FILTER STRIP

3/4" = 1'-0"