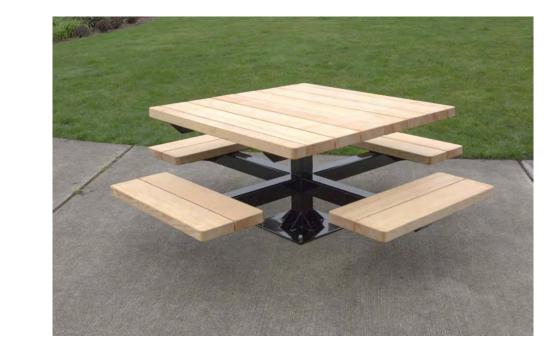

REVISIONS

CHECKED BY: ISSUE DATE: PROJECT NO:

DJ 05/02/2023 2101036

SITEWORK PLAN

BENCH - COLUMBIA CASCADE GREENWAY SERIES

NTS

PICNIC TABLE - COLUMBIA CASCADE PARKWAY SERIES

SHELTER - AMERICAN LANDSCAPE STRUCTURES