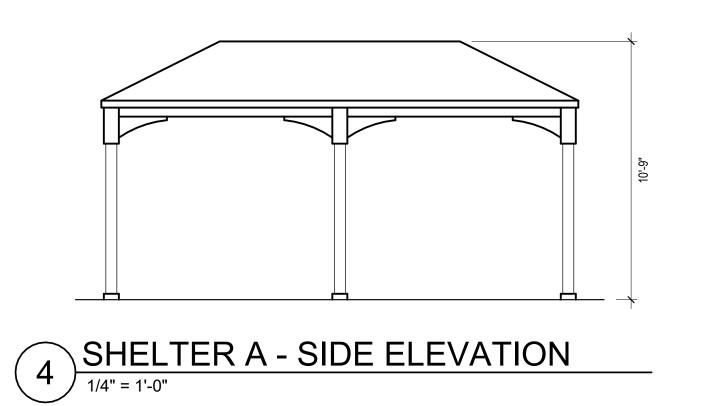

2 SHELTER A - LAYOUT PLAN

1/4" = 1'-0"

3 SHELTER A - FRONT ELEVATION

1/4" = 1'-0"

5 E R A

ARCHITECTURE
URBAN DESIGN + PLANNING
INTERIOR DESIGN

PORTLAND|OAKLAND SERADESIGN.COM

PRELIMINARY OF ROCTOR