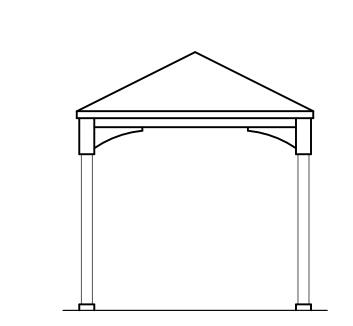

2 SHELTER A - LAYOUT PLAN

1/4" = 1'-0"

3 SHELTER A - FRONT ELEVATION

1/4" = 1'-0"

5 E R A

ARCHITECTURE
URBAN DESIGN + PLANNING
INTERIOR DESIGN

PORTLAND|OAKLAND SERADESIGN.COM

PRELIMINARY OF ROCTOR