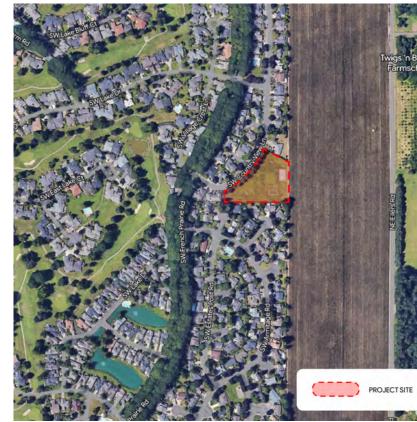

EXISTING WATER EASEMENT

SITE TOTAL AREA

91,797 SF

CONTEXT MAP

BOCCE COURT - TURF SURFACE

ARCHITECTURE URBAN DESIGN + PLANNING **INTERIOR DESIGN** 

> PORTLAND|OAKLAND SERADESIGN.COM

GREEN