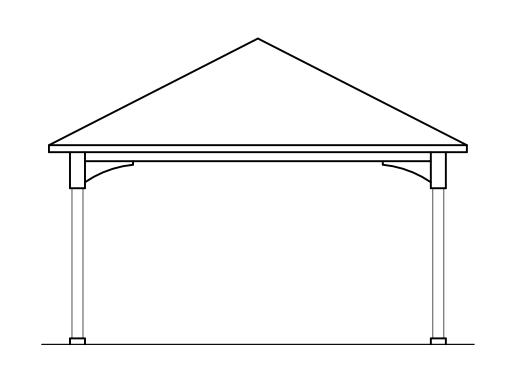

NTS

5 DOG PARK FENCE - ELEVATION

6 SHELTER B - LAYOUT PLAN

1/4" = 1'-0"

7 SHELTER B - FRONT ELEVATION

1/4" = 1'-0"

GRAVEL FILTER STRIP

3/4" = 1'-0"

2 SHELTER A - LAYOUT PLAN

1/4" = 1'-0"

3 SHELTER A - FRONT ELEVATION

1/4" = 1'-0"

5 E R A

ARCHITECTURE
URBAN DESIGN + PLANNING
INTERIOR DESIGN

PORTLAND|OAKLAND SERADESIGN.COM

PRELIMINARY OF ROCTOR