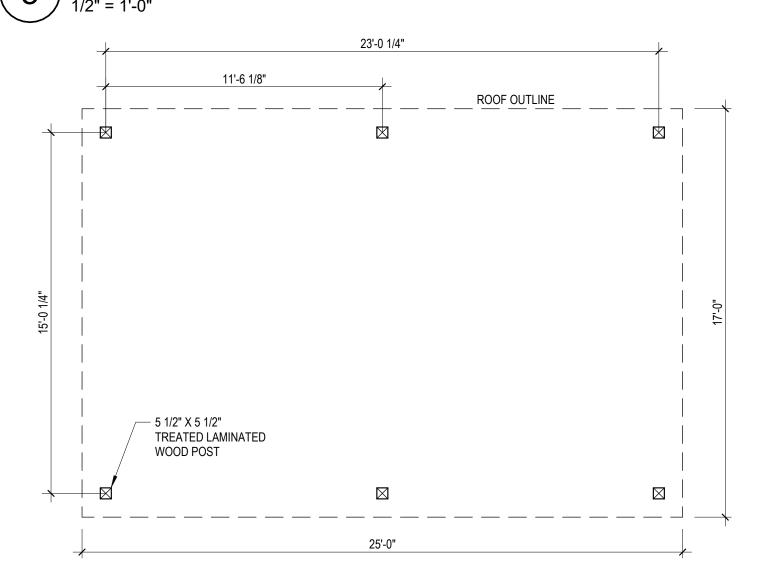

2 SHELTER A - LAYOUT PLAN

1/4" = 1'-0"

3 SHELTER A - FRONT ELEVATION

1/4" = 1'-0"

5 E R A

ARCHITECTURE
URBAN DESIGN + PLANNING
INTERIOR DESIGN

PORTLAND|OAKLAND SERADESIGN.COM

PRELIMINARY OF ROCTOR