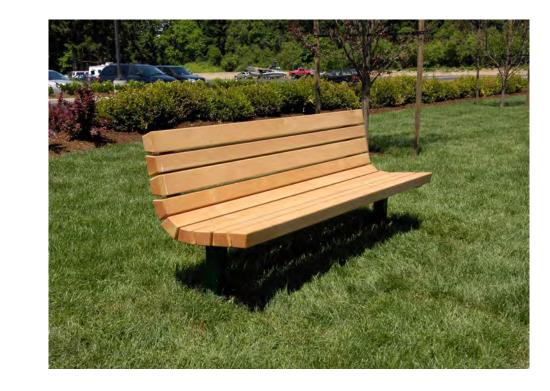

## LEGEND - SITE PLAN

| SYMBOL | DESCRIPTION           | NOTES                                                                                                         |
|--------|-----------------------|---------------------------------------------------------------------------------------------------------------|
| 4,4    | CONCRETE WALKWAY      | NATURAL GREY/BROOM FINISH                                                                                     |
| × ×    | EXISTING LAWN         | REPAIR AND RE-SEED DISTURBED EXISTING LAWN                                                                    |
|        | BOCCE COURT           | PERVIOUS SYNTHETIC TURF SURFACE WITH WOOD CURBING                                                             |
|        | EXISTING STREET TREES | PROVIDE TREE PROTECTION PER CITY OF WILSONVILLE CODE                                                          |
|        | EXISTING HEDGES       | 10' HEIGHT - PROTECT IN PLACE                                                                                 |
|        | BENCHES               | COLUMBIA CASCADE - GREENWAY SERIES                                                                            |
|        | PICNIC TABLES         | COLUMBIA CASCADE - PARKWAY SERIES                                                                             |
|        | SHELTERS              | AMERICAN LANDSCAPE STRUCTURES (ALMOND VINYL SHEATHING & CHARCOAL ROOF SHINGLES) - RECTANGULAR (SIZE PER PLAN) |
| 0      | ACCESS POST           | UNIVERSAL DESIGN ELEMENT                                                                                      |
|        | SCOREBOARD POST       |                                                                                                               |
|        | BASKETBALL BACKSTOP   | ADJUSTABLE IN GROUND                                                                                          |
| oo     | DOG PARK FENCING      | 42" HEIGHT WOOD FENCING WITH POWDERCOATED MESH INSERT                                                         |
|        | GRAVEL FILTER STRIP   |                                                                                                               |

REVISIONS

CHECKED BY: ISSUE DATE: PROJECT NO:

DJ 05/02/2023 2101036

SITEWORK PLAN

BENCH - COLUMBIA CASCADE GREENWAY SERIES

NTS

PICNIC TABLE - COLUMBIA CASCADE PARKWAY SERIES

SHELTER - AMERICAN LANDSCAPE STRUCTURES