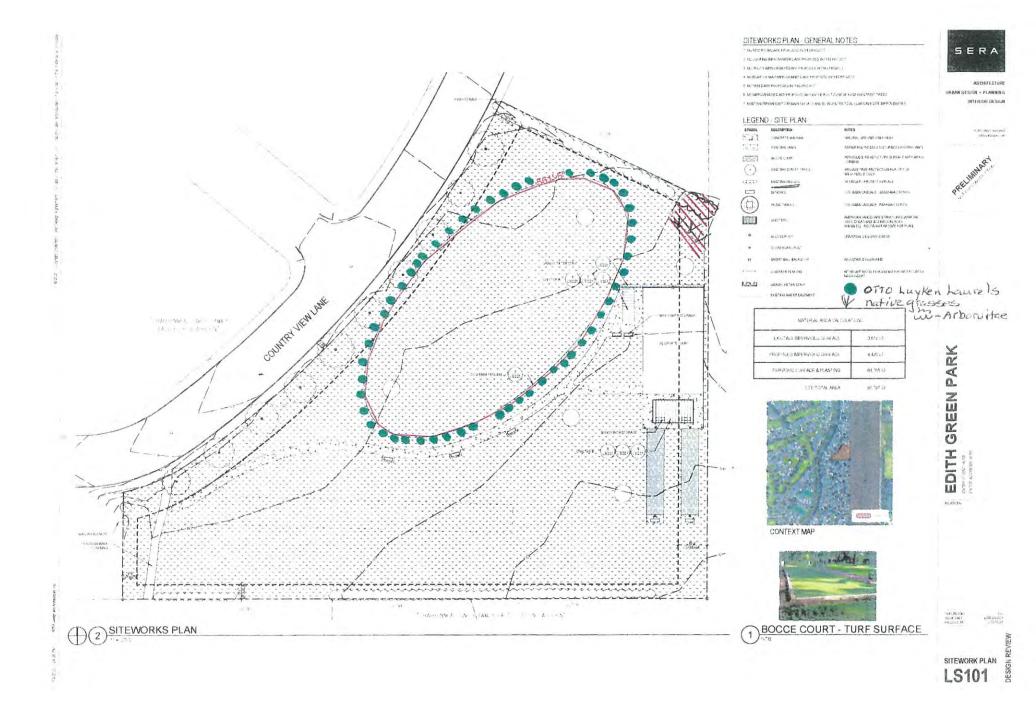

## SITEWORKS PLAN - GENERAL NOTES

1. NO RESTROOMS ARE PROPOSED IN THIS PROJECT.

2. NO LIGHTING IMPROVEMENTS ARE PROPOSED IN THIS PROJECT.

3. NO UTILITY IMPROVEMENTS ARE PROPOSED IN THIS PROJECT.

4. NO RIGHT-OF-WAY IMPROVEMNETS ARE PROPOSED IN THIS PROJECT.

5. NO TREES ARE PROPOSED IN THIS PROJECT.

6. NO IMPROVEMENTS ARE PROPOSED WITHIN THE ROOT ZONE OF EXISTING STREET TREES.

7. EXISTING IRRIGATION TO REMAIN IN PLACE AND BE ADJUSTED TO ACCOMODATE SITE IMPROVEMENTS.

## LEGEND - SITE PLAN

| SYMBOL | DESCRIPTION           | NOTES                                                                                                         |
|--------|-----------------------|---------------------------------------------------------------------------------------------------------------|
| 4,4    | CONCRETE WALKWAY      | NATURAL GREY/BROOM FINISH                                                                                     |
| × ×    | EXISTING LAWN         | REPAIR AND RE-SEED DISTURBED EXISTING LAWN                                                                    |
|        | BOCCE COURT           | PERVIOUS SYNTHETIC TURF SURFACE WITH WOOD CURBING                                                             |
|        | EXISTING STREET TREES | PROVIDE TREE PROTECTION PER CITY OF WILSONVILLE CODE                                                          |
|        | EXISTING HEDGES       | 10' HEIGHT - PROTECT IN PLACE                                                                                 |
|        | BENCHES               | COLUMBIA CASCADE - GREENWAY SERIES                                                                            |
|        | PICNIC TABLES         | COLUMBIA CASCADE - PARKWAY SERIES                                                                             |
|        | SHELTERS              | AMERICAN LANDSCAPE STRUCTURES (ALMOND VINYL SHEATHING & CHARCOAL ROOF SHINGLES) - RECTANGULAR (SIZE PER PLAN) |
| 0      | ACCESS POST           | UNIVERSAL DESIGN ELEMENT                                                                                      |
|        | SCOREBOARD POST       |                                                                                                               |
|        | BASKETBALL BACKSTOP   | ADJUSTABLE IN GROUND                                                                                          |
| oo     | DOG PARK FENCING      | 42" HEIGHT WOOD FENCING WITH POWDERCOATED MESH INSERT                                                         |
|        | GRAVEL FILTER STRIP   |                                                                                                               |

| MATERIAL AREA CALCULATIONS  |           |  |
|-----------------------------|-----------|--|
| EXISTING IMPERVIOUS SURFACE | 3,612 SF  |  |
| PROPOSED IMPERVIOUS SURFACE | 4,420 SF  |  |
| PERVIOUS SURFACE & PLANTING | 83,765 SF |  |
|                             |           |  |

EXISTING WATER EASEMENT

SITE TOTAL AREA

91,797 SF

CONTEXT MAP

BOCCE COURT - TURF SURFACE

ARCHITECTURE URBAN DESIGN + PLANNING **INTERIOR DESIGN** 

> PORTLAND|OAKLAND SERADESIGN.COM

GREEN