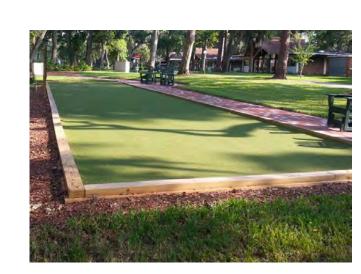

## LEGEND - SITE PLAN

| SYMBOL | DESCRIPTION           | NOTES                                                                                                         |
|--------|-----------------------|---------------------------------------------------------------------------------------------------------------|
| 4,4    | CONCRETE WALKWAY      | NATURAL GREY/BROOM FINISH                                                                                     |
| × ×    | EXISTING LAWN         | REPAIR AND RE-SEED DISTURBED EXISTING LAWN                                                                    |
|        | BOCCE COURT           | PERVIOUS SYNTHETIC TURF SURFACE WITH WOOD CURBING                                                             |
|        | EXISTING STREET TREES | PROVIDE TREE PROTECTION PER CITY OF WILSONVILLE CODE                                                          |
|        | EXISTING HEDGES       | 10' HEIGHT - PROTECT IN PLACE                                                                                 |
|        | BENCHES               | COLUMBIA CASCADE - GREENWAY SERIES                                                                            |
|        | PICNIC TABLES         | COLUMBIA CASCADE - PARKWAY SERIES                                                                             |
|        | SHELTERS              | AMERICAN LANDSCAPE STRUCTURES (ALMOND VINYL SHEATHING & CHARCOAL ROOF SHINGLES) - RECTANGULAR (SIZE PER PLAN) |
| 0      | ACCESS POST           | UNIVERSAL DESIGN ELEMENT                                                                                      |
|        | SCOREBOARD POST       |                                                                                                               |
|        | BASKETBALL BACKSTOP   | ADJUSTABLE IN GROUND                                                                                          |
| oo     | DOG PARK FENCING      | 42" HEIGHT WOOD FENCING WITH POWDERCOATED MESH INSERT                                                         |
|        | GRAVEL FILTER STRIP   |                                                                                                               |

EXISTING WATER EASEMENT

SITE TOTAL AREA

91,797 SF

CONTEXT MAP

BOCCE COURT - TURF SURFACE

ARCHITECTURE URBAN DESIGN + PLANNING **INTERIOR DESIGN** 

> PORTLAND|OAKLAND SERADESIGN.COM

GREEN