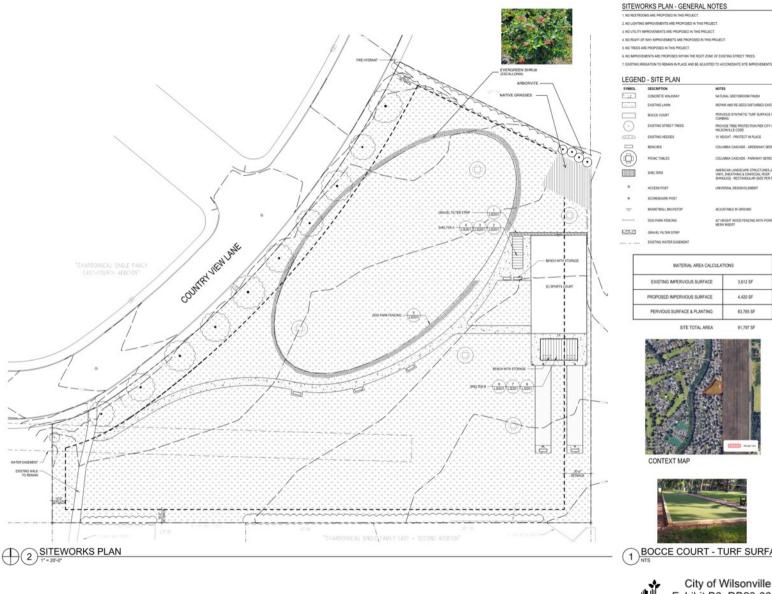

SITEWORKS PLAN - GENERAL NOTES

3. NO UTILITY IMPROVEMENTS ARE PROPOSED IN THIS PROJECT.

A NO RIGHT OF WAY INTROVEWETS ARE PROPOSED IN THIS PROJECT.

5 NO TREES ARE PROPOSED IN THIS PROJECT.

A NO MEROVEMENTS ARE DECRESSED WITHIN THE BOOK YOME OF EVISTING STREET TREES.

LEGEND - SITE PLAN

DESCRIPTION NOTES CONCRETE WALKAKE NATURAL GREYBROOM FINISH EXISTING LAWN REPAIR AND RE-SEED DISTURBED EXISTING LIKEN PERVIOUS SYNTHETIC TURF SURFACE INTH WOOD CURBING BOCCE COURT EXISTING STREET TREES PROVIDE TREE PROTECTION PER CITY OF WILSOM/ILLE CODE EXISTING HETGES 10' HEIGHT - PROTECT IN PLACE BEVOHES COLUMBIA CASCADE - GREENWKY SERIES PICNIC TABLES COLUMBIA CASCADE - PARKWAY SERIES SHELTERS ACCESS POST INVESTAL DESIGNE EMENT SCOREBOARD POST AD LISTARIE IN GROUND BASKETBALL BACKSTON 42" HEIGHT WOOD FENCING WITH POWDERCOATED WESH INSERT

| MATERIAL AREA CALCULATIONS  |           |
|-----------------------------|-----------|
| EXISTING IMPERVIOUS SURFACE | 3,612 SF  |
| PROPOSED IMPERVIOUS SURFACE | 4,420 SF  |
| PERVIOUS SURFACE & PLANTING | 83,765 SF |

SITE TOTAL AREA 91,797 SF

CONTEXT MAP

BOCCE COURT - TURF SURFACE

City of Wilsonville Exhibit B3 DB23-0001

ARCHITECTURE URBAN DESIGN + PLANNING INTERIOR DESIGN

EDITH GREEN PARK

REVISIONS

SITEWORK PLAN LS101