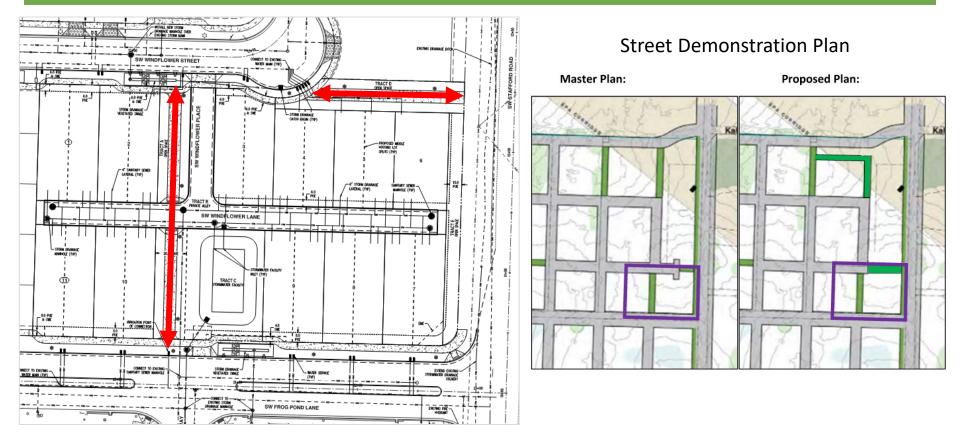

------------------------------------|-------------------------------|--------------------------------|----------------------------------------------|-----------------------|------------------|-----------------------------------------------------------------|
| 10 – R-5                                    | 2.02                          | 35.8%                          | 30-38                                        | 11-14                 | 11               | 17 Approved<br>11 Proposed<br>28 Total                          |
| Total                                       | 2.02                          |                                |                                              | 11-14                 | 11               | 28                                                              |





## **Site Design Review**



### **Tentative Subdivision Plat**



## **Middle Housing Land Division**



#### **Discretionary Review - Waiver**



#### Discussion