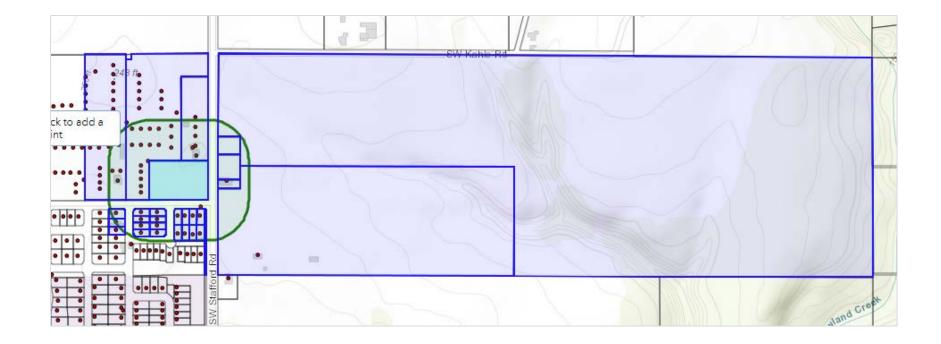

### **Stage 1 Preliminary Plan**

## **Stage 1 Preliminary Plan**

| Sub-district<br>and Land Use<br>Designation | Gross<br>Site<br>Area<br>(ac) | Percent<br>of Sub-<br>district | Established<br>lot range for<br>Sub-district | Lot Range<br>for Site | Proposed<br>Lots | Total lots within<br>Sub-district -<br>Approved and<br>Proposed |
|---------------------------------------------|-------------------------------|--------------------------------|----------------------------------------------|-----------------------|------------------|-----------------------------------------------------------------|
| 10 – R-5                                    | 2.02                          | 35.8%                          | 30-38                                        | 11-14                 | 11               | 17 Approved<br>11 Proposed<br>28 Total                          |
| Total                                       | 2.02                          |                                |                                              | 11-14                 | 11               | 28                                                              |