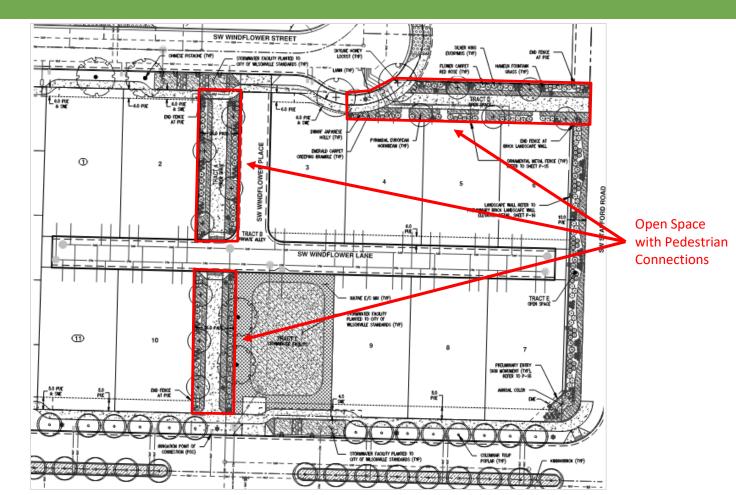

-------|-------------------------------|--------------------------------|----------------------------------------------|-----------------------|------------------|-----------------------------------------------------------------|
| 10 – R-5                                    | 2.02                          | 35.8%                          | 30-38                                        | 11-14                 | 11               | 17 Approved<br>11 Proposed<br>28 Total                          |
| Total                                       | 2.02                          |                                |                                              | 11-14                 | 11               | 28                                                              |





## **Site Design Review**



### **Tentative Subdivision Plat**



## **Middle Housing Land Division**



#### **Discretionary Review - Waiver**



#### Discussion