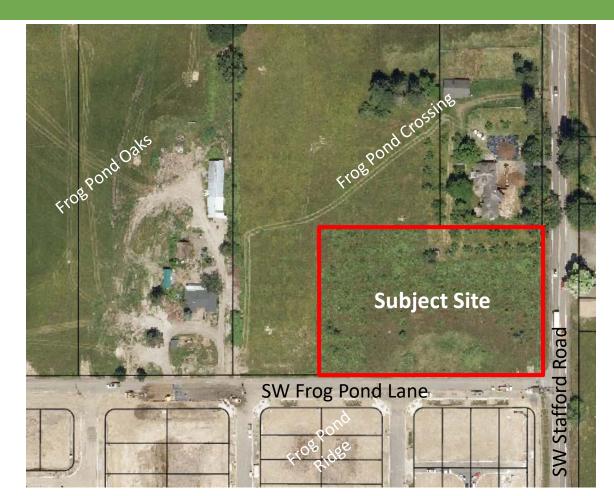

Frog Pond Petras Homes 11-Lot Subdivision Frog Pond West

DRB Panel A Public Hearing December 11, 2023 Presented by: Cindy Luxhoj AICP, Associate Planner



Exhibit A2 DB23-0008

### Location



# Background







#### FROG POND AREA PLAN

Approved by the Wilsonville City Council November 16, 2015

A Concept Plan for Three New Neighborhoods in East Wilsonville

Final Area Plan

Prepared by A



A Vision and Implementation Strategy for Wilsonville's Next Great Neighborhood

Adopted by Wilsonville City Council JULY 17, 2017





# Noticing



# List of Applications for DB22-0003

- Recommendation to City Council
  - Annexation (ANNX23-0002)
  - Zone Map Amendment (ZONE23-0003)
- Verifying Compliance with Clear & Objective Standards:
  - Stage 1 Preliminary Plan (STG123-0003)
  - Stage 2 Final Plan (STG223-0005)
  - Site Design Review of Parks and Open Space (SDR23-0006)
  - Tentative Subdivision Plat (SUBD23-0002)
  - Middle Housing Land Division (MHLD23-0002)
- Discretionary Rev