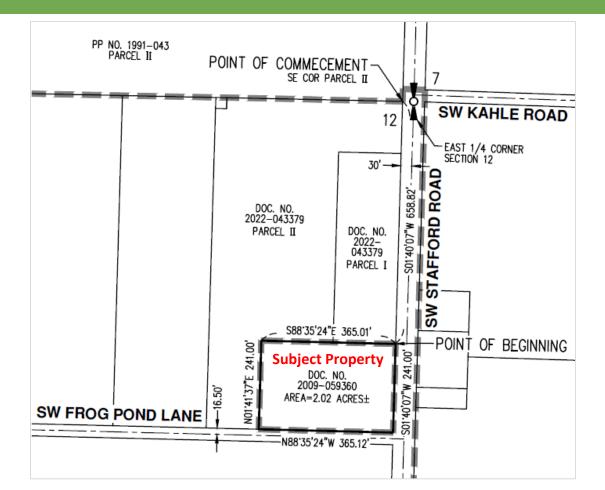

Approved by the Wilsonville City Council November 16, 2015

A Concept Plan for Three New Neighborhoods in East Wilsonville

Final Area Plan

Prepared by A



A Vision and Implementation Strategy for Wilsonville's Next Great Neighborhood

Adopted by Wilsonville City Council JULY 17, 2017





# Noticing



# List of Applications for DB22-0003

- Recommendation to City Council
  - Annexation (ANNX23-0002)
  - Zone Map Amendment (ZONE23-0003)
- Verifying Compliance with Clear & Objective Standards:
  - Stage 1 Preliminary Plan (STG123-0003)
  - Stage 2 Final Plan (STG223-0005)
  - Site Design Review of Parks and Open Space (SDR23-0006)
  - Tentative Subdivision Plat (SUBD23-0002)
  - Middle Housing Land Division (MHLD23-0002)
- Discretionary Review
  - Waiver (WAIV23-0003)

#### Annexation



### **Zone Map Amendment**



### **Stage 1 Preliminary Plan**



## **Stage 1 Preliminary Plan**

| Sub-district<br>and Land Use<br>Designation | Gross<br>Site<br>Area<br>(ac) | Percent<br>of Sub-<br>district | Established<br>lot range for<br>Sub-district | Lot Range<br>for Site | Proposed<br>Lots | Total lots within<br>Sub-district -<br>Approved and<br>Proposed |
|---------------------------------------------|-------------------------------|--------------------------------|----------------------------------------------|-----------------------|------------------|-----------------------------------------------------------------|
| 10 – R-5                                    | 2.02                          | 35.8%                          | 30-38                                        | 1