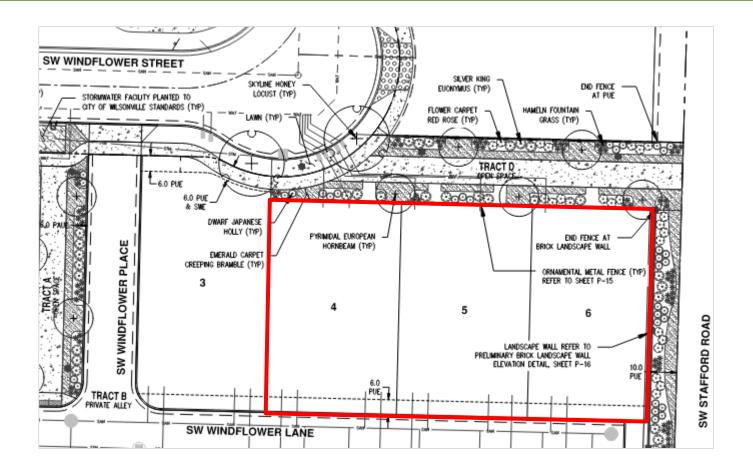

|-----------------------|------------------|-----------------------------------------------------------------|
| 10 – R-5                                    | 2.02                          | 35.8%                          | 30-38                                        | 11-14                 | 11               | 17 Approved<br>11 Proposed<br>28 Total                          |
| Total                                       | 2.02                          |                                |                                              | 11-14                 | 11               | 28                                                              |





## **Site Design Review**



### **Tentative Subdivision Plat**



## **Middle Housing Land Division**



#### **Discretionary Review - Waiver**



#### Discussion