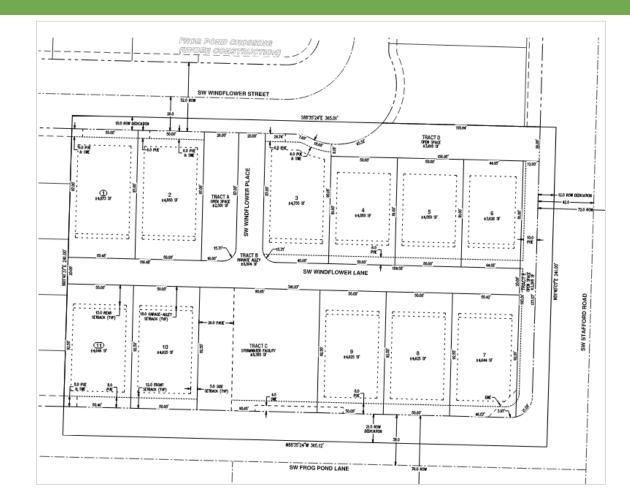

### **Stage 1 Preliminary Plan**

## **Stage 1 Preliminary Plan**

| Sub-district<br>and Land Use<br>Designation | Gross<br>Site<br>Area<br>(ac) | Percent<br>of Sub-<br>district | Established<br>lot range for<br>Sub-district | Lot Range<br>for Site | Proposed<br>Lots | Total lots within<br>Sub-district -<br>Approved and<br>Proposed |
|---------------------------------------------|-------------------------------|--------------------------------|----------------------------------------------|-----------------------|------------------|-----------------------------------------------------------------|
| 10 – R-5                                    | 2.02                          | 35.8%                          | 30-38                                        | 11-14                 | 11               | 17 Approved<br>11 Proposed<br>28 Total                          |
| Total                                       | 2.02                          |                                |                                              | 11-14                 | 11               | 28                                                              |