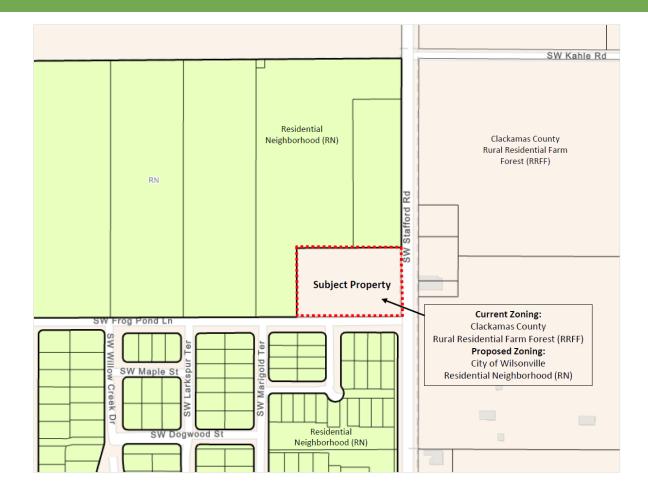

ity Council November 16, 2015

A Concept Plan for Three New Neighborhoods in East Wilsonville

Final Area Plan

Prepared by A



A Vision and Implementation Strategy for Wilsonville's Next Great Neighborhood

Adopted by Wilsonville City Council JULY 17, 2017





# Noticing



# List of Applications for DB22-0003

- Recommendation to City Council
  - Annexation (ANNX23-0002)
  - Zone Map Amendment (ZONE23-0003)
- Verifying Compliance with Clear & Objective Standards:
  - Stage 1 Preliminary Plan (STG123-0003)
  - Stage 2 Final Plan (STG223-0005)
  - Site Design Review of Parks and Open Space (SDR23-0006)
  - Tentative Subdivision Plat (SUBD23-0002)
  - Middle Housing Land Division (MHLD23-0002)
- Discretionary Review
  - Waiver (WAIV23-0003)

#### Annexation



### **Zone Map Amendment**



### **Stage 1 Preliminary Plan**



## **Stage 1 Preliminary Plan**

| Sub-district<br>and Land Use<br>Designation | Gross<br>Site<br>Area<br>(ac) | Percent<br>of Sub-<br>district | Established<br>lot range for<br>Sub-district | Lot Range<br>for Site | Proposed<br>Lots | Total lots within<br>Sub-district -<br>Approved and<br>Proposed |
|---------------------------------------------|-------------------------------|--------------------------------|----------------------------------------------|-----------------------|------------------|-----------------------------------------------------------------|
| 10 – R-5                                    | 2.02                          | 35.8%                          | 30-38                                        | 11-14                 | 11