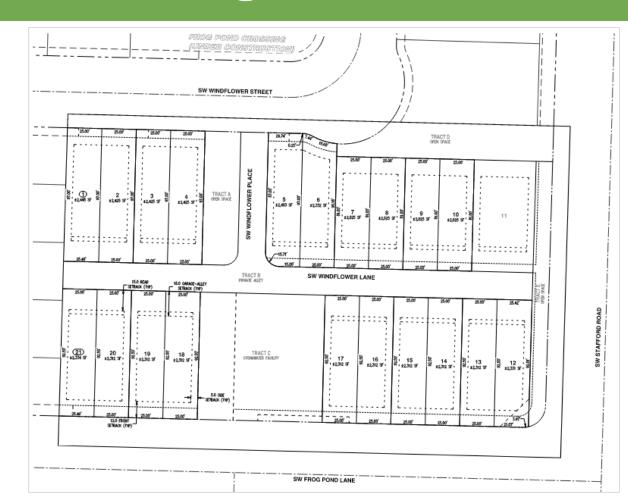

------------------------------------------|-----------------------|------------------|-----------------------------------------------------------------|
| 10 – R-5                                    | 2.02                          | 35.8%                          | 30-38                                        | 11-14                 | 11               | 17 Approved<br>11 Proposed<br>28 Total                          |
| Total                                       | 2.02                          |                                |                                              | 11-14                 | 11               | 28                                                              |





## **Site Design Review**



### **Tentative Subdivision Plat**



## **Middle Housing Land Division**



#### **Discretionary Review - Waiver**



#### Discussion