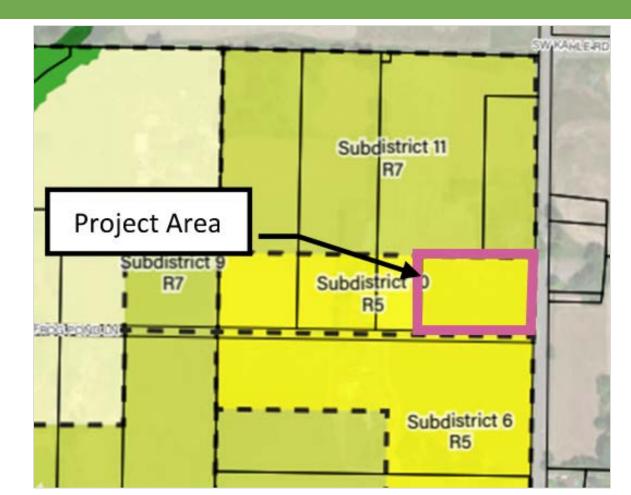

### **Stage 1 Preliminary Plan**

## **Stage 1 Preliminary Plan**

| Sub-district<br>and Land Use<br>Designation | Gross<br>Site<br>Area<br>(ac) | Percent<br>of Sub-<br>district | Established<br>lot range for<br>Sub-district | Lot Range<br>for Site | Proposed<br>Lots | Total lots within<br>Sub-district -<br>Approved and<br>Proposed |
|---------------------------------------------|-------------------------------|--------------------------------|----------------------------------------------|-----------------------|------------------|-----------------------------------------------------------------|
| 10 – R-5                                    | 2.02                          | 35.8%                          | 30-38                                        | 11-14                 | 11               | 17 Approved<br>11 Proposed<br>28 Total                          |
| Total                                       | 2.02                          |                                |                                              | 11-14                 | 11               | 28                                                              |