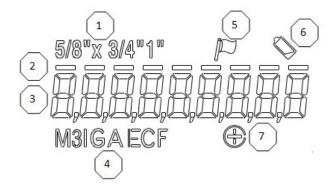

### **REGISTER DISPLAY**

- 1. Meter Size (5/8", 5/8" x 3/4", 3/4", or 1").
- 2. AMR digit bar (4 to 8 digits).
- 3. Totalizer digits.
- Unit of measure (cubic meter, gallon, imperial gallon, cubic feet).
- 5. Flag/Alarm Icon (not currently used)
- Battery Icon (Set when low battery is detected or after 20 years. After 20.5 years of operation the battery symbol remains lit. The least significant AMR digit is replaced with a "?")
- 7. Forward and reverse flow indicator.