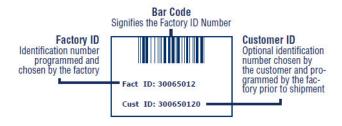

# How to Read the Electronic Register

Instructions

### THE SENSUS ELECTRONIC REGISTER

The Sensus Electronic registers provide greater reliability, higher-resolution readings and other features that make them an advancement over any electronic communications registers previously available. In addition, they are completely compatible for use in your present Sensus AMR/AMI System.

# **BARCODE ON REGISTER BONNET**



## **REGISTER OPERATION**

- To activate the register display, open the lid. The display will remain on for 30 seconds.
- 2. To view the rate of flow mode, close and open the lid within the 30 second time period. Rate of flow mode is identified with the AMR bars flashing. Rate of flow is measured in gallons per minute (gpm).
- 3. To return to Totalizer/AMR mode, close and open the lid within the 30 second time period.

### **REGISTER DISPLAY**



- 1. Meter Size (5/8", 5/8" x 3/4", 3/4", or 1").
- 2. AMR digit bar (4 to 8 digits).
- 3. Totalizer digits.
- Unit of measure (cubic meter, gallon, imperial gallon, cubic feet).
- 5. Flag/Alarm Icon (not currently used)
- Battery Icon (Set when low battery is detected or after 20 years. After 20.5 years of operation the battery symbol remains l