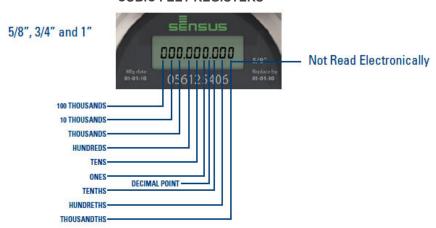

# GALLONS REGISTERS 5/8", 3/4" and 1" SETSUS 0.000.000.000 5/8" Not Read Electronically 01-01-10 05612!54(16) MILLIONS 10 THOUSANDS THOUSANDS TENS ONES TENTHS DECIMAL POINT HUNDRETHS CUBIC FEET REGISTERS