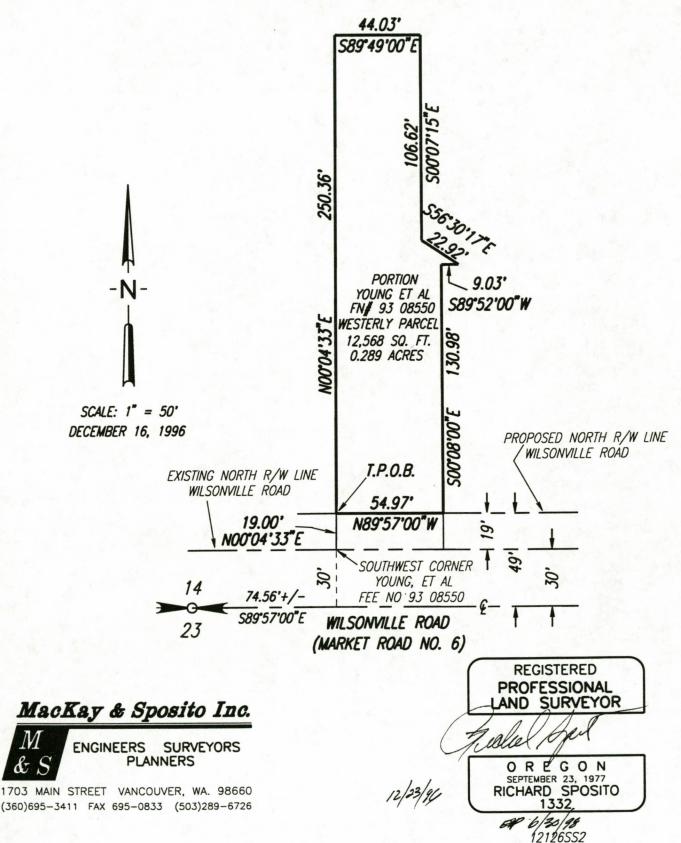

#### LEGAL DESCRIPTION REVISED PROPOSED "YOUNG" EASEMENT PARCEL CITY OF WILSONVILLE CLACKAMAS COUNTY, OREGON

That portion of the Southwest Quarter of the Southeast Quarter of Section 14, Township 3 South, Range 1 West, Willamette Meridian, City of Wilsonville, Clackamas County, Oregon described as follows:

Beginning at the Southwest corner of the Young, et al., Westerly parcel as conveyed and recorded under Fee No. 93 08550, records of said county, said point being on the existing North right of way line of Wilsonville Road (formerly Market Road No. 6); thence along the West line of said Young, et al., Westerly parcel North 00° 04' 33" East, 19.00 feet to a point on the proposed North right of way line of Wilsonville Road 49.00 feet from, when measured perpendicular to, the centerline of said Wilsonville Road and the True Point of Beginning; thence along said West line North 00° 04' 33" East, 250.36 feet to the Northwest corner thereof; thence along the North line of said Young, et al., Westerly parcel South 89° 49' 00" East, 44.03 feet; thence leaving said North line South 00° 07' 15" East, 106.62 feet; thence South 56° 30' 17" East, 22.92 feet to the South line of said Young, et al., Westerly parcel; thence along said South line of the Young, et al., Westerly parcel South 89° 52' 00" West, 9.03 feet to the inner corner thereof; thence along the East line of said Young, et al., Westerly parcel South 00° 08' 00" East, 130.98 feet to a point on said proposed North right of way line 49.00 feet from, when measured perpendicular to said centerline; thence North 89° 57' 00" West, parallel to said centerline, 54.97 feet to the True Point of Beginning.

Containing 0.289 ± acres.

REGISTERED PROFESSIONAL AND SURVEYOR OREGON 12/23/96 SEPTEMBER 2. 1977 RICHARD SPOSITO 1332

SKETCH TO ACCOMPANY LEGAL DESCRIPTION IN THE SW 1/4 OF THE SE 1/4 OF SECTION 14, T.3S., R.1W., W.M. CITY OF WILSONVILLE CLACKAMAS COUNTY, ORECON