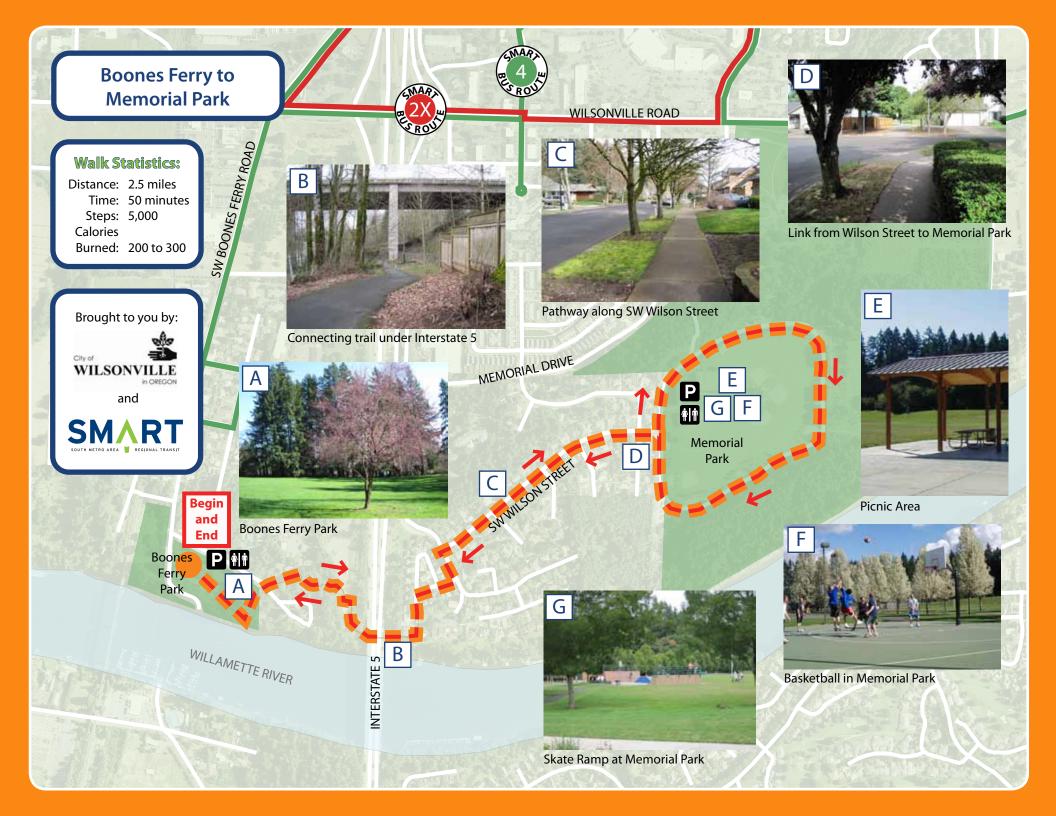

- Start at Boones Ferry Park.
- Follow the pathway east through the park towards the river and then back up to Tauchman Street.
- Turn right and follow the pathway as it leads you down and under the Boone Bridge, and brings you up into a cul-de-sac.
- Turn right along SW Calyca Street, left onto SW Parkway Avenue, and then right onto SW Wilson Street.
- Follow SW Wilson Street until it leads into Memorial Park.
- Follow the Memorial Park loop around the ball fields, playground, and back across the parking area and back to SW Wilson Street.
- Retrace your steps to get back to Boones Ferry Park and the start of your walk.

## Note:

This walk joins two great parks and a neighborhood with a trail traveling under the Boone Bridge with Interstate 5 traveling overhead.

## Boones Ferry to Memorial Park