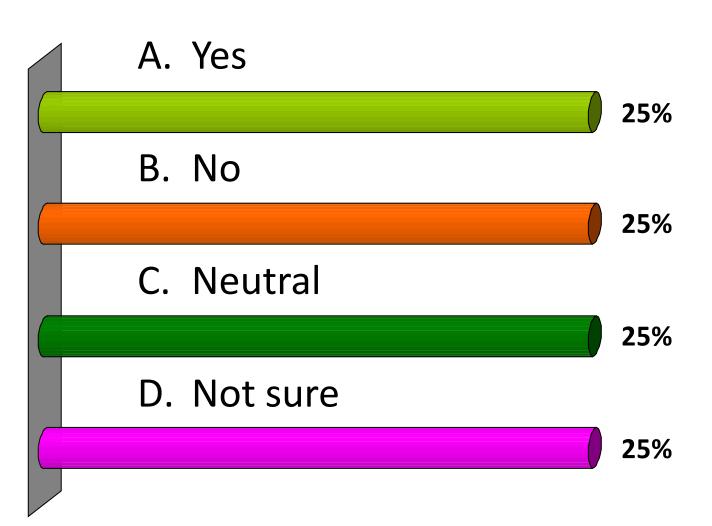

## Is the following appropriate for Basalt Creek? Neighborhood Retail (small-scale/oriented to pedestrians, transit and cars)